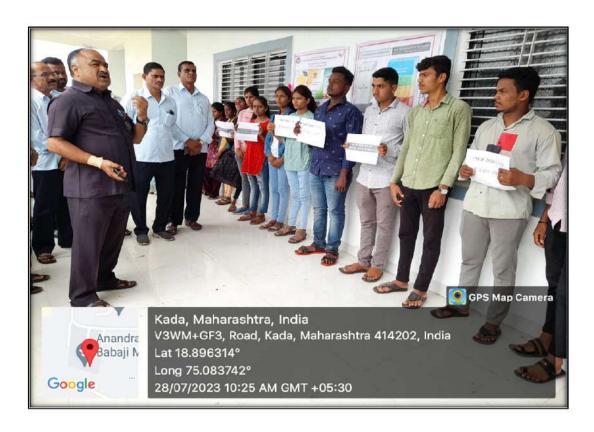

### Anandrao Dhonde Alias Babaji Mahavidyalaya (Arts, Commerce & Science) Kada Tq. Ashti Dist. Beed -414202 (MS)

**Millet Lunch Box Program** 

| Activity | Name: Millet Lunch Box Program               |                                                                                                                                                                                                                                                                                                                                                                                                                                                                   |
|----------|----------------------------------------------|-------------------------------------------------------------------------------------------------------------------------------------------------------------------------------------------------------------------------------------------------------------------------------------------------------------------------------------------------------------------------------------------------------------------------------------------------------------------|
| Activity | SI.No in the brochure : 02                   |                                                                                                                                                                                                                                                                                                                                                                                                                                                                   |
| Sl. No.  | Particulars                                  | Details:                                                                                                                                                                                                                                                                                                                                                                                                                                                          |
| 1.       | Total number of students participated        | Millet Lunch Box Program was arranged for 7 weeks. Each week around 50 students participated in this program. (350 students)                                                                                                                                                                                                                                                                                                                                      |
| 2.       | Name of the Faculty Coordinator (s)          | The faculty coordinators worked for this program are Prof. Dr. B. M. Chavan, Dr. B. G. Kale and Dr. S. B. Kuchekar.                                                                                                                                                                                                                                                                                                                                               |
| 3.       | Student Self Help Clubs members<br>Names     | Self Help Club members are as follow:  1.Krishna Jagannath Shirke (BA III),  2. Suraj Parmeshwar Sonawale (BSc III),  3. Harshal Appa Bokhare (BSc II),  4. Rutuja Arjun Gawade (BA III),  5. Arti Navnath Garje (BA III),  6. Karan Rama Fulmali (BSc III)  7. Siddhi Saanjay Pokale (B. Sc. II)                                                                                                                                                                 |
| 4.       | Duration of activity conducted/<br>performed | This activity was conducted for 7 weeks. We started this activity on 22 July 2023 and concluded it on 02 September 2023.                                                                                                                                                                                                                                                                                                                                          |
| 5.       | Date/Dates on which activity was performed?  | <ul> <li>These are the dates on which the activity was performed:</li> <li>22 July 2023</li> <li>28 July 2023</li> <li>04 August 2023</li> <li>12 August 2023</li> <li>19 August 2023</li> <li>26 August 2023</li> <li>02 September 2023</li> </ul>                                                                                                                                                                                                               |
| 6.       | What are the outcomes?                       | Through this program different items of Millet food were prepared and shared with each other during lunch. Millet is very important for human body so the people who almost forgot about millet decided to begin to have millet food in there regular lunch. Sharing lunch with each other created different atmosphere and attachment with each other. So it proved good for the staff and the students learn about sharing as well as healthy food like Millet. |
| 7.       | How was planning done for this activity?     | For this activity we prepared a banner displaying Millet Lunch Box Program and the date on which the activity is to be held. We prepared notice and circulated it in the classrooms and through students groups through WhatsApp. We informed the staff and students about Millet lunch and asked them to bring Millet items in their tiffin. We also circulated the information                                                                                  |

27. Paste **8 photos** captured during conducting the activities **without**GPS location.

28. Also Paste 4 photos with GPS Location

29. Paste Newspaper clippings if Any.

We have covered the news about this activity in a local newspaper. The newspaper clippings are pasted here: