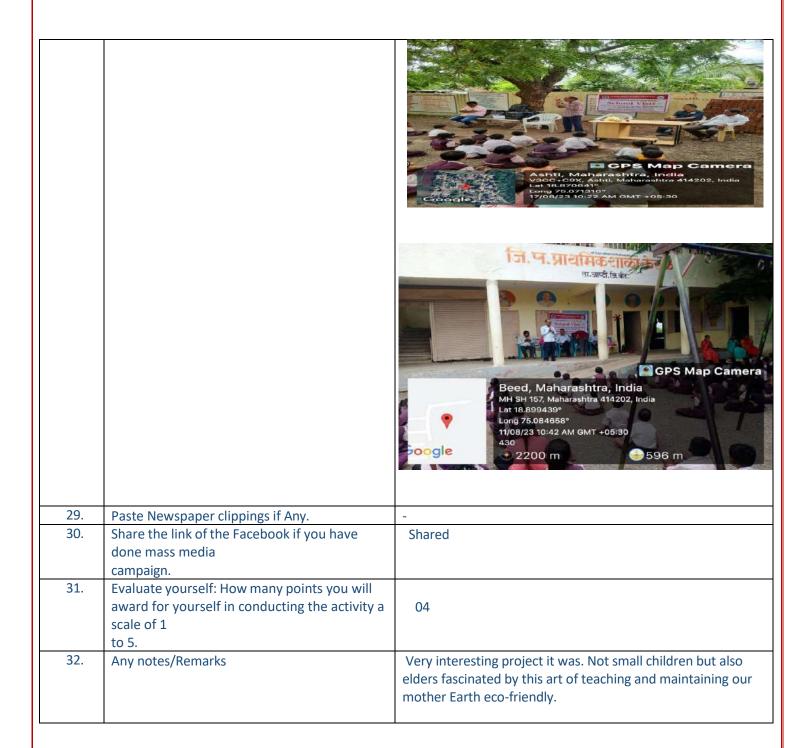

महोदय.

वरील विषयी विनंती की, डॉ. बाबासाहेब आंबेडकर मराठवाडा विद्यापीठ, छत्रपती संभाजीनगर आणि आनंदराव धोंडे ऊर्फ बाबाजी महाविद्यालय कडा यांचे संयुक्त विद्यमाने "नविन शैक्षणिक धोरण -2020" या विषयावर दि.08/02/2024 रोजी एक दिवसीय कार्यशाळेचे आयोजन केलेले आहे. या कार्यशाळेस मार्गदर्शक म्हणून मा. प्रो. डॉ. व्ही.एल. धारुरकर आणि मा. प्रो. डॉ. आनंद वाघ हे उपस्थित राहणार आहेत.