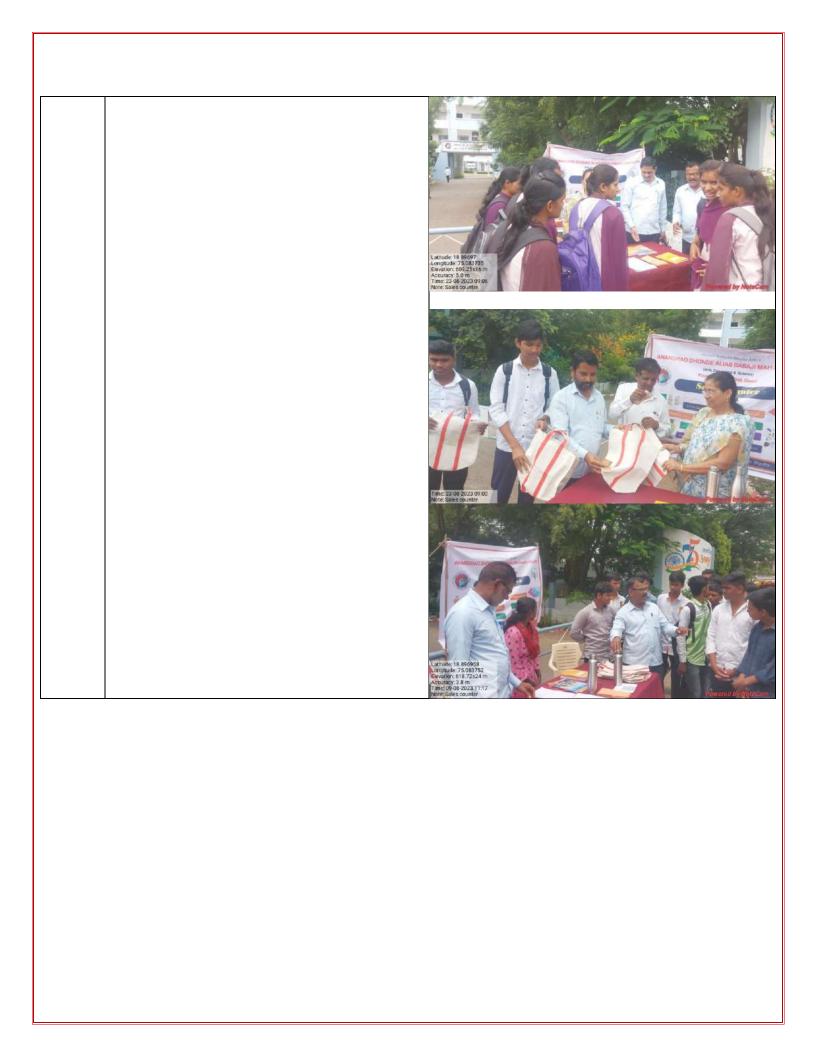

### Anandrao Dhonde Alias Babaji Mahavidyalaya (Arts, Commerce & Science) Kada Tq. Ashti Dist. Beed -414202 (MS)

**Millet Lunch Box Program** 

| Activity | Name: Millet Lunch Box Program               |                                                                                                                                                                                                                                                                                                                                                                                                                                                                   |
|----------|----------------------------------------------|-------------------------------------------------------------------------------------------------------------------------------------------------------------------------------------------------------------------------------------------------------------------------------------------------------------------------------------------------------------------------------------------------------------------------------------------------------------------|
| Activity | SI.No in the brochure : 02                   |                                                                                                                                                                                                                                                                                                                                                                                                                                                                   |
| Sl. No.  | Particulars                                  | Details:                                                                                                                                                                                                                                                                                                                                                                                                                                                          |
| 1.       | Total number of students participated        | Millet Lunch Box Program was arranged for 7 weeks. Each week around 50 students participated in this program. (350 students)                                                                                                                                                                                                                                                                                                                                      |
| 2.       | Name of the Faculty Coordinator (s)          | The faculty coordinators worked for this program are Prof. Dr. B. M. Chavan, Dr. B. G. Kale and Dr. S. B. Kuchekar.                                                                                                                                                                                                                                                                                                                                               |
| 3.       | Student Self Help Clubs members<br>Names     | Self Help Club members are as follow:  1.Krishna Jagannath Shirke (BA III),  2. Suraj Parmeshwar Sonawale (BSc III),  3. Harshal Appa Bokhare (BSc II),  4. Rutuja Arjun Gawade (BA III),  5. Arti Navnath Garje (BA III),  6. Karan Rama Fulmali (BSc III)  7. Siddhi Saanjay Pokale (B. Sc. II)                                                                                                                                                                 |
| 4.       | Duration of activity conducted/<br>performed | This activity was conducted for 7 weeks. We started this activity on 22 July 2023 and concluded it on 02 September 2023.                                                                                                                                                                                                                                                                                                                                          |
| 5.       | Date/Dates on which activity was performed?  | <ul> <li>These are the dates on which the activity was performed:</li> <li>22 July 2023</li> <li>28 July 2023</li> <li>04 August 2023</li> <li>12 August 2023</li> <li>19 August 2023</li> <li>26 August 2023</li> <li>02 September 2023</li> </ul>                                                                                                                                                                                                               |
| 6.       | What are the outcomes?                       | Through this program different items of Millet food were prepared and shared with each other during lunch. Millet is very important for human body so the people who almost forgot about millet decided to begin to have millet food in there regular lunch. Sharing lunch with each other created different atmosphere and attachment with each other. So it proved good for the staff and the students learn about sharing as well as healthy food like Millet. |
| 7.       | How was planning done for this activity?     | For this activity we prepared a banner displaying Millet Lunch Box Program and the date on which the activity is to be held. We prepared notice and circulated it in the classrooms and through students groups through WhatsApp. We informed the staff and students about Millet lunch and asked them to bring Millet items in their tiffin. We also circulated the information                                                                                  |

27. Paste **8 photos** captured during conducting the activities **without**GPS location.

28. Also Paste 4 photos with GPS Location

29. Paste Newspaper clippings if Any.

We have covered the news about this activity in a local newspaper. The newspaper clippings are pasted here: