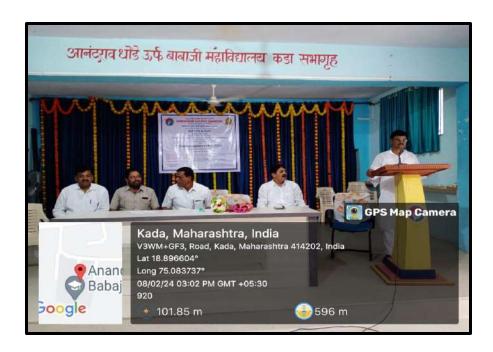

Introductory Comments on need of Programe given by **Prof. Dr. S. N. Waghule**. Vice-Principal & Director, NEP Cell

Idol Worshiping of Late Babaji with Chairperson and Hon. Guests

Felicitation of Hon. Chief Guest Prof. Dr. V.L.Dharurkar

Felicitation of Hon. invited Guest Prof. Dr. Sanjay Shinde Sir

Felicitation of Hon. invited Guest Prof. Dr. Anand Wagh Sir

Introduction of Guest given by **Dr. S. D. Gaikwad** Head, Department of English A. D. College kada.

Inaugural Speech given by **Prin. Dr. H. G. Vidhate**. Senate Member, Dr. Babasaheb Ambedkar Marathwada University, Chh. Sambhajinagar

Key Note Address given by **Hon. Dr.V.L.Dharurkar.** Ex. Vice-Chancellor, Trtipura University, Agratala and Ex.Head, Ex. Head.Department of Journalism, Dr. B.A.M. University, Chh. Sambhajinagar