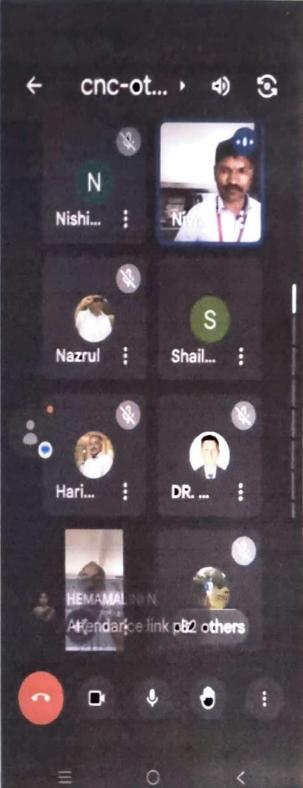

college for NEP 2020 awareness in detail.

Total participants in workshop were 170 out of them 110 Students, 05 Entrepreneurs

& 55 teachers. Introduction of guests was given by Dr. S.D.Gaikwad (Head, Department of