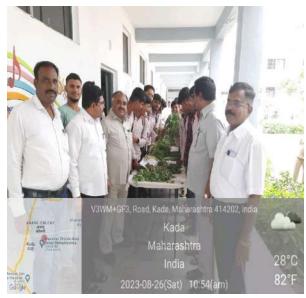

### Anandrao Dhonde Alias Babaji Mahavidyalaya (Arts, Commerce & Science) Kada Tq. Ashti Dist. Beed -414202 (MS)

**Millet Lunch Box Program** 

| Activity | Name: Millet Lunch Box Program               |                                                                                                                                                                                                                                                                                                                                                                                                                                                                   |
|----------|----------------------------------------------|-------------------------------------------------------------------------------------------------------------------------------------------------------------------------------------------------------------------------------------------------------------------------------------------------------------------------------------------------------------------------------------------------------------------------------------------------------------------|
| Activity | SI.No in the brochure : 02                   |                                                                                                                                                                                                                                                                                                                                                                                                                                                                   |
| Sl. No.  | Particulars                                  | Details:                                                                                                                                                                                                                                                                                                                                                                                                                                                          |
| 1.       | Total number of students participated        | Millet Lunch Box Program was arranged for 7 weeks. Each week around 50 students participated in this program. (350 students)                                                                                                                                                                                                                                                                                                                                      |
| 2.       | Name of the Faculty Coordinator (s)          | The faculty coordinators worked for this program are Prof. Dr. B. M. Chavan, Dr. B. G. Kale and Dr. S. B. Kuchekar.                                                                                                                                                                                                                                                                                                                                               |
| 3.       | Student Self Help Clubs members<br>Names     | Self Help Club members are as follow:  1.Krishna Jagannath Shirke (BA III),  2. Suraj Parmeshwar Sonawale (BSc III),  3. Harshal Appa Bokhare (BSc II),  4. Rutuja Arjun Gawade (BA III),  5. Arti Navnath Garje (BA III),  6. Karan Rama Fulmali (BSc III)  7. Siddhi Saanjay Pokale (B. Sc. II)                                                                                                                                                                 |
| 4.       | Duration of activity conducted/<br>performed | This activity was conducted for 7 weeks. We started this activity on 22 July 2023 and concluded it on 02 September 2023.                                                                                                                                                                                                                                                                                                                                          |
| 5.       | Date/Dates on which activity was performed?  | <ul> <li>These are the dates on which the activity was performed:</li> <li>22 July 2023</li> <li>28 July 2023</li> <li>04 August 2023</li> <li>12 August 2023</li> <li>19 August 2023</li> <li>26 August 2023</li> <li>02 September 2023</li> </ul>                                                                                                                                                                                                               |
| 6.       | What are the outcomes?                       | Through this program different items of Millet food were prepared and shared with each other during lunch. Millet is very important for human body so the people who almost forgot about millet decided to begin to have millet food in there regular lunch. Sharing lunch with each other created different atmosphere and attachment with each other. So it proved good for the staff and the students learn about sharing as well as healthy food like Millet. |
| 7.       | How was planning done for this activity?     | For this activity we prepared a banner displaying Millet Lunch Box Program and the date on which the activity is to be held. We prepared notice and circulated it in the classrooms and through students groups through WhatsApp. We informed the staff and students about Millet lunch and asked them to bring Millet items in their tiffin. We also circulated the information                                                                                  |

27. Paste **8 photos** captured during conducting the activities **without**GPS location.

28. Also Paste 4 photos with GPS Location

29. Paste Newspaper clippings if Any.

We have covered the news about this activity in a local newspaper. The newspaper clippings are pasted here: