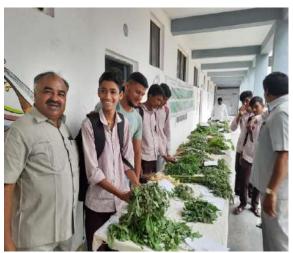

### Anandrao Dhonde Alias Babaji Mahavidyalaya (Arts, Commerce & Science) Kada Tq. Ashti Dist. Beed -414202 (MS)

**Millet Lunch Box Program** 

| Activity | Name: Millet Lunch Box Program               |                                                                                                                                                                                                                                                                                                                                                                                                                                                                   |
|----------|----------------------------------------------|-------------------------------------------------------------------------------------------------------------------------------------------------------------------------------------------------------------------------------------------------------------------------------------------------------------------------------------------------------------------------------------------------------------------------------------------------------------------|
| Activity | SI.No in the brochure : 02                   |                                                                                                                                                                                                                                                                                                                                                                                                                                                                   |
| Sl. No.  | Particulars                                  | Details:                                                                                                                                                                                                                                                                                                                                                                                                                                                          |
| 1.       | Total number of students participated        | Millet Lunch Box Program was arranged for 7 weeks. Each week around 50 students participated in this program. (350 students)                                                                                                                                                                                                                                                                                                                                      |
| 2.       | Name of the Faculty Coordinator (s)          | The faculty coordinators worked for this program are Prof. Dr. B. M. Chavan, Dr. B. G. Kale and Dr. S. B. Kuchekar.                                                                                                                                                                                                                                                                                                                                               |
| 3.       | Student Self Help Clubs members<br>Names     | Self Help Club members are as follow:  1.Krishna Jagannath Shirke (BA III),  2. Suraj Parmeshwar Sonawale (BSc III),  3. Harshal Appa Bokhare (BSc II),  4. Rutuja Arjun Gawade (BA III),  5. Arti Navnath Garje (BA III),  6. Karan Rama Fulmali (BSc III)  7. Siddhi Saanjay Pokale (B. Sc. II)                                                                                                                                                                 |
| 4.       | Duration of activity conducted/<br>performed | This activity was conducted for 7 weeks. We started this activity on 22 July 2023 and concluded it on 02 September 2023.                                                                                                                                                                                                                                                                                                                                          |
| 5.       | Date/Dates on which activity was performed?  | <ul> <li>These are the dates on which the activity was performed:</li> <li>22 July 2023</li> <li>28 July 2023</li> <li>04 August 2023</li> <li>12 August 2023</li> <li>19 August 2023</li> <li>26 August 2023</li> <li>02 September 2023</li> </ul>                                                                                                                                                                                                               |
| 6.       | What are the outcomes?                       | Through this program different items of Millet food were prepared and shared with each other during lunch. Millet is very important for human body so the people who almost forgot about millet decided to begin to have millet food in there regular lunch. Sharing lunch with each other created different atmosphere and attachment with each other. So it proved good for the staff and the students learn about sharing as well as healthy food like Millet. |
| 7.       | How was planning done for this activity?     | For this activity we prepared a banner displaying Millet Lunch Box Program and the date on which the activity is to be held. We prepared notice and circulated it in the classrooms and through students groups through WhatsApp. We informed the staff and students about Millet lunch and asked them to bring Millet items in their tiffin. We also circulated the information                                                                                  |

27. Paste **8 photos** captured during conducting the activities **without**GPS location.

28. Also Paste 4 photos with GPS Location

29. Paste Newspaper clippings if Any.

We have covered the news about this activity in a local newspaper. The newspaper clippings are pasted here: