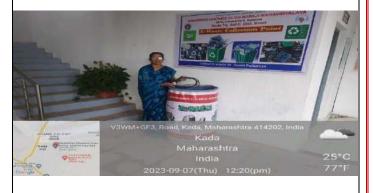

27. Paste **8 photos** captured during conducting the activities **without**GPS location.

28. Also Paste 4 photos with GPS Location

29. Paste Newspaper clippings if Any.

We have covered the news about this activity in a local newspaper. The newspaper clippings are pasted here: