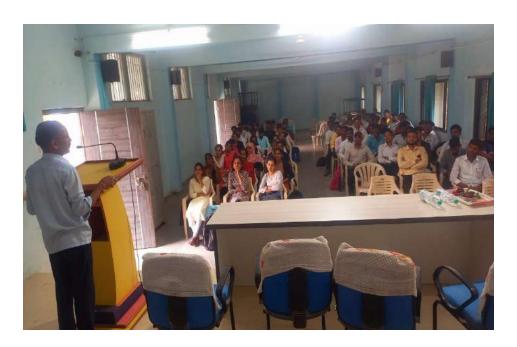

English) in short but sweet manner.

Key Note Address was delivered by Hon. Dr.V.L. Dharurkar Ex. Vice-Chancellor,

Trtipura University, Agratala and Ex.Head, Department of Journalism, Dr. B.A.M. University, Chh.

Sambhajinagar. He highlighted all Innovative Trends on the topic of NewNational Education

Policy-2020.

Lastly vote of thanks expressed by Dr. B.S.Khaire (IQAC Coordinator) with respect

of all guests, speakers and Participants.

Inaugural Speech given by **Prin. Dr. H. G. Vidhate**. Senate Member, Dr. Babasaheb Ambedkar Marathwada University, Chh. Sambhajinagar

Key Note Address given by **Hon. Dr.V.L.Dharurkar.** Ex. Vice-Chancellor, Trtipura University, Agratala and Ex.Head, Ex. Head.Department of Journalism, Dr. B.A.M. University, Chh. Sambhajinagar