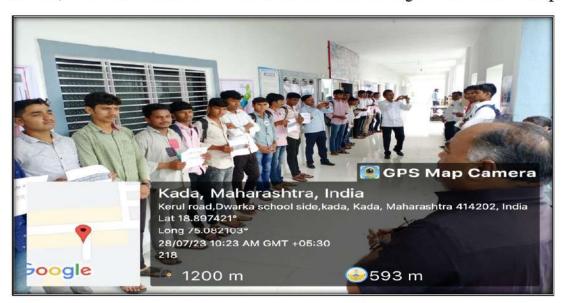

### Anandrao Dhonde Alias Babaji Mahavidyalaya (Arts, Commerce & Science) Kada Tq. Ashti Dist. Beed -414202 (MS)

**Millet Lunch Box Program** 

| Activity | Name: Millet Lunch Box Program               |                                                                                                                                                                                                                                                                                                                                                                                                                                                                   |
|----------|----------------------------------------------|-------------------------------------------------------------------------------------------------------------------------------------------------------------------------------------------------------------------------------------------------------------------------------------------------------------------------------------------------------------------------------------------------------------------------------------------------------------------|
| Activity | SI.No in the brochure : 02                   |                                                                                                                                                                                                                                                                                                                                                                                                                                                                   |
| Sl. No.  | Particulars                                  | Details:                                                                                                                                                                                                                                                                                                                                                                                                                                                          |
| 1.       | Total number of students participated        | Millet Lunch Box Program was arranged for 7 weeks. Each week around 50 students participated in this program. (350 students)                                                                                                                                                                                                                                                                                                                                      |
| 2.       | Name of the Faculty Coordinator (s)          | The faculty coordinators worked for this program are Prof. Dr. B. M. Chavan, Dr. B. G. Kale and Dr. S. B. Kuchekar.                                                                                                                                                                                                                                                                                                                                               |
| 3.       | Student Self Help Clubs members<br>Names     | Self Help Club members are as follow:  1.Krishna Jagannath Shirke (BA III),  2. Suraj Parmeshwar Sonawale (BSc III),  3. Harshal Appa Bokhare (BSc II),  4. Rutuja Arjun Gawade (BA III),  5. Arti Navnath Garje (BA III),  6. Karan Rama Fulmali (BSc III)  7. Siddhi Saanjay Pokale (B. Sc. II)                                                                                                                                                                 |
| 4.       | Duration of activity conducted/<br>performed | This activity was conducted for 7 weeks. We started this activity on 22 July 2023 and concluded it on 02 September 2023.                                                                                                                                                                                                                                                                                                                                          |
| 5.       | Date/Dates on which activity was performed?  | <ul> <li>These are the dates on which the activity was performed:</li> <li>22 July 2023</li> <li>28 July 2023</li> <li>04 August 2023</li> <li>12 August 2023</li> <li>19 August 2023</li> <li>26 August 2023</li> <li>02 September 2023</li> </ul>                                                                                                                                                                                                               |
| 6.       | What are the outcomes?                       | Through this program different items of Millet food were prepared and shared with each other during lunch. Millet is very important for human body so the people who almost forgot about millet decided to begin to have millet food in there regular lunch. Sharing lunch with each other created different atmosphere and attachment with each other. So it proved good for the staff and the students learn about sharing as well as healthy food like Millet. |
| 7.       | How was planning done for this activity?     | For this activity we prepared a banner displaying Millet Lunch Box Program and the date on which the activity is to be held. We prepared notice and circulated it in the classrooms and through students groups through WhatsApp. We informed the staff and students about Millet lunch and asked them to bring Millet items in their tiffin. We also circulated the information                                                                                  |

27. Paste **8 photos** captured during conducting the activities **without**GPS location.

28. Also Paste 4 photos with GPS Location

29. Paste Newspaper clippings if Any.

We have covered the news about this activity in a local newspaper. The newspaper clippings are pasted here: