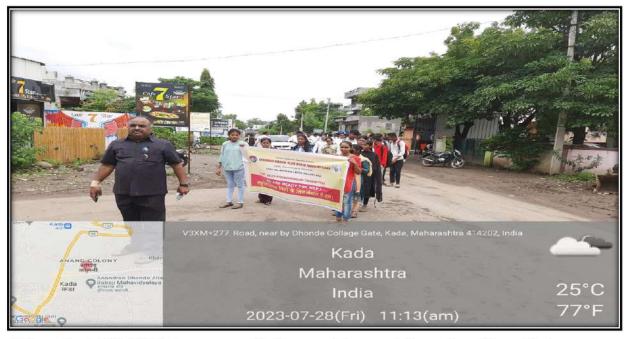

27. Paste **8 photos** captured during conducting the activities **without**GPS location.

28. Also Paste 4 photos with GPS Location

29. Paste Newspaper clippings if Any.

We have covered the news about this activity in a local newspaper. The newspaper clippings are pasted here: