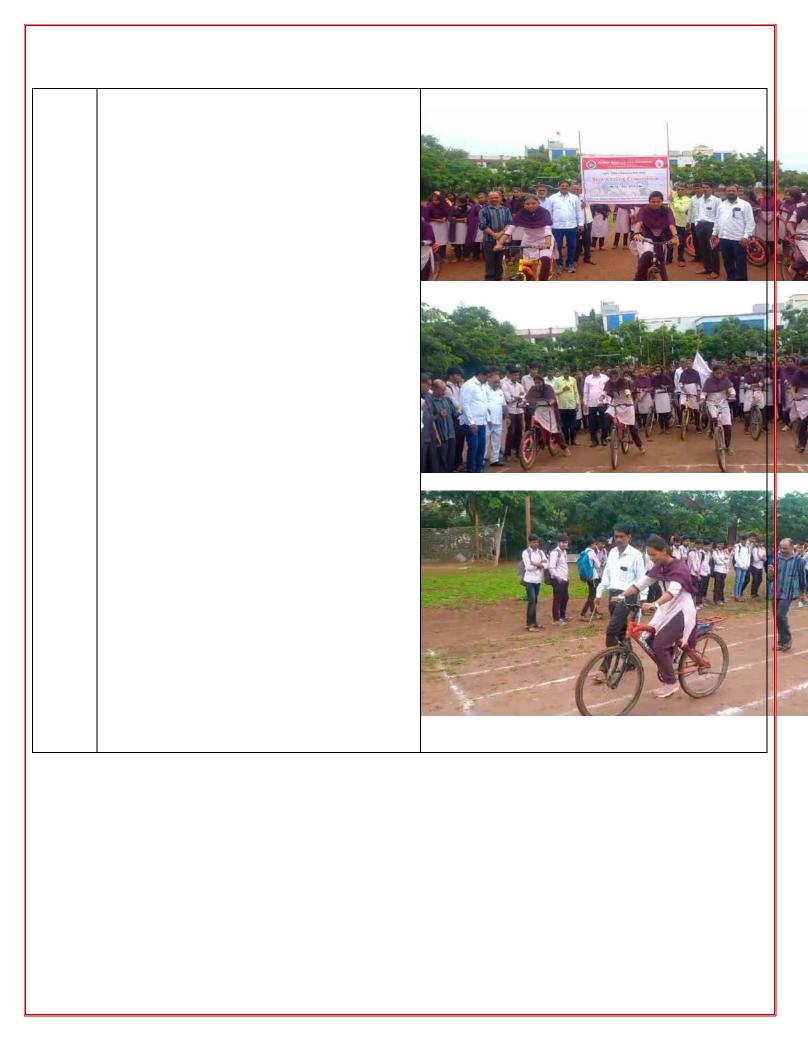

| Yes we posted videos on whatsapp groups other social media                                                                                                        |  |
| 27. | Paste 8 photos captured during conducting the activities without GPS location.                                                                                                                                                                                                                                |                                                                                                                                                                   |  |





|     | mass media                                           |                                                           |  |
|-----|------------------------------------------------------|-----------------------------------------------------------|--|
|     | campaign.                                            |                                                           |  |
| 31. | Evaluate yourself: How many points you will award    | We tried our best to create an impressive activity        |  |
|     | for yourself in conducting the activity a scale of 1 | through slow cycling race. We would give 4 points to our  |  |
|     | to 5.                                                | efforts                                                   |  |
| 32. | Any notes/Remarks