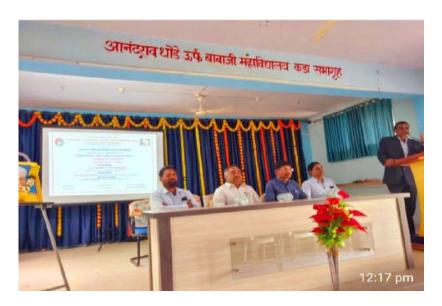

Inaugural Speech given by **Prin. Dr. H. G. Vidhate**. Senate Member, Dr. Babasaheb Ambedkar Marathwada University, Chh. Sambhajinagar

Key Note Address given by **Hon. Dr.V.L.Dharurkar.** Ex. Vice-Chancellor, Trtipura University, Agratala and Ex.Head, Ex. Head.Department of Journalism, Dr. B.A.M. University, Chh. Sambhajinagar