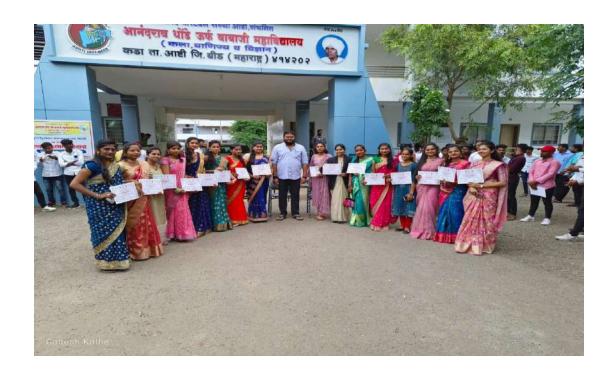

college for NEP 2020 awareness in detail.

Total participants in workshop were 170 out of them 110 Students, 05 Entrepreneurs

& 55 teachers. Introduction of guests was given by Dr. S.D.Gaikwad (Head, Department of

Introductory Comments on need of Programe given by **Prof. Dr. S. N. Waghule**. Vice-Principal & Director, NEP Cell

Idol Worshiping of Late Babaji with Chairperson and Hon. Guests

Felicitation of Hon. Chief Guest Prof. Dr. V.L.Dharurkar

Felicitation of Hon. invited Guest Prof. Dr. Sanjay Shinde Sir

Felicitation of Hon. invited Guest Prof. Dr. Anand Wagh Sir

Introduction of Guest given by **Dr. S. D. Gaikwad** Head, Department of English A. D. College kada.