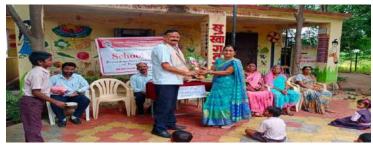

### Anandrao Dhonde Alias Babaji Mahavidyalaya (Arts, Commerce & Science) Kada Tq. Ashti Dist. Beed -414202 (MS)

**Millet Lunch Box Program** 

| Activity | Name: Millet Lunch Box Program               |                                                                                                                                                                                                                                                                                                                                                                                                                                                                   |
|----------|----------------------------------------------|-------------------------------------------------------------------------------------------------------------------------------------------------------------------------------------------------------------------------------------------------------------------------------------------------------------------------------------------------------------------------------------------------------------------------------------------------------------------|
| Activity | SI.No in the brochure : 02                   |                                                                                                                                                                                                                                                                                                                                                                                                                                                                   |
| Sl. No.  | Particulars                                  | Details:                                                                                                                                                                                                                                                                                                                                                                                                                                                          |
| 1.       | Total number of students participated        | Millet Lunch Box Program was arranged for 7 weeks. Each week around 50 students participated in this program. (350 students)                                                                                                                                                                                                                                                                                                                                      |
| 2.       | Name of the Faculty Coordinator (s)          | The faculty coordinators worked for this program are Prof. Dr. B. M. Chavan, Dr. B. G. Kale and Dr. S. B. Kuchekar.                                                                                                                                                                                                                                                                                                                                               |
| 3.       | Student Self Help Clubs members<br>Names     | Self Help Club members are as follow:  1.Krishna Jagannath Shirke (BA III),  2. Suraj Parmeshwar Sonawale (BSc III),  3. Harshal Appa Bokhare (BSc II),  4. Rutuja Arjun Gawade (BA III),  5. Arti Navnath Garje (BA III),  6. Karan Rama Fulmali (BSc III)  7. Siddhi Saanjay Pokale (B. Sc. II)                                                                                                                                                                 |
| 4.       | Duration of activity conducted/<br>performed | This activity was conducted for 7 weeks. We started this activity on 22 July 2023 and concluded it on 02 September 2023.                                                                                                                                                                                                                                                                                                                                          |
| 5.       | Date/Dates on which activity was performed?  | <ul> <li>These are the dates on which the activity was performed:</li> <li>22 July 2023</li> <li>28 July 2023</li> <li>04 August 2023</li> <li>12 August 2023</li> <li>19 August 2023</li> <li>26 August 2023</li> <li>02 September 2023</li> </ul>                                                                                                                                                                                                               |
| 6.       | What are the outcomes?                       | Through this program different items of Millet food were prepared and shared with each other during lunch. Millet is very important for human body so the people who almost forgot about millet decided to begin to have millet food in there regular lunch. Sharing lunch with each other created different atmosphere and attachment with each other. So it proved good for the staff and the students learn about sharing as well as healthy food like Millet. |
| 7.       | How was planning done for this activity?     | For this activity we prepared a banner displaying Millet Lunch Box Program and the date on which the activity is to be held. We prepared notice and circulated it in the classrooms and through students groups through WhatsApp. We informed the staff and students about Millet lunch and asked them to bring Millet items in their tiffin. We also circulated the information                                                                                  |

27. Paste **8 photos** captured during conducting the activities **without**GPS location.

28. Also Paste 4 photos with GPS Location

29. Paste Newspaper clippings if Any.

We have covered the news about this activity in a local newspaper. The newspaper clippings are pasted here: