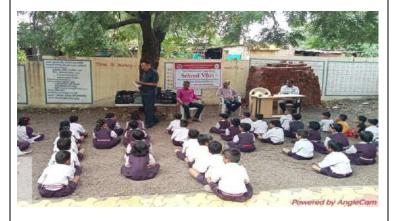

### Anandrao Dhonde Alias Babaji Mahavidyalaya (Arts, Commerce & Science) Kada Tq. Ashti Dist. Beed -414202 (MS)

**Millet Lunch Box Program** 

| Activity | Name: Millet Lunch Box Program               |                                                                                                                                                                                                                                                                                                                                                                                                                                                                   |
|----------|----------------------------------------------|-------------------------------------------------------------------------------------------------------------------------------------------------------------------------------------------------------------------------------------------------------------------------------------------------------------------------------------------------------------------------------------------------------------------------------------------------------------------|
| Activity | SI.No in the brochure : 02                   |                                                                                                                                                                                                                                                                                                                                                                                                                                                                   |
| Sl. No.  | Particulars                                  | Details:                                                                                                                                                                                                                                                                                                                                                                                                                                                          |
| 1.       | Total number of students participated        | Millet Lunch Box Program was arranged for 7 weeks. Each week around 50 students participated in this program. (350 students)                                                                                                                                                                                                                                                                                                                                      |
| 2.       | Name of the Faculty Coordinator (s)          | The faculty coordinators worked for this program are Prof. Dr. B. M. Chavan, Dr. B. G. Kale and Dr. S. B. Kuchekar.                                                                                                                                                                                                                                                                                                                                               |
| 3.       | Student Self Help Clubs members<br>Names     | Self Help Club members are as follow:  1.Krishna Jagannath Shirke (BA III),  2. Suraj Parmeshwar Sonawale (BSc III),  3. Harshal Appa Bokhare (BSc II),  4. Rutuja Arjun Gawade (BA III),  5. Arti Navnath Garje (BA III),  6. Karan Rama Fulmali (BSc III)  7. Siddhi Saanjay Pokale (B. Sc. II)                                                                                                                                                                 |
| 4.       | Duration of activity conducted/<br>performed | This activity was conducted for 7 weeks. We started this activity on 22 July 2023 and concluded it on 02 September 2023.                                                                                                                                                                                                                                                                                                                                          |
| 5.       | Date/Dates on which activity was performed?  | <ul> <li>These are the dates on which the activity was performed:</li> <li>22 July 2023</li> <li>28 July 2023</li> <li>04 August 2023</li> <li>12 August 2023</li> <li>19 August 2023</li> <li>26 August 2023</li> <li>02 September 2023</li> </ul>                                                                                                                                                                                                               |
| 6.       | What are the outcomes?                       | Through this program different items of Millet food were prepared and shared with each other during lunch. Millet is very important for human body so the people who almost forgot about millet decided to begin to have millet food in there regular lunch. Sharing lunch with each other created different atmosphere and attachment with each other. So it proved good for the staff and the students learn about sharing as well as healthy food like Millet. |
| 7.       | How was planning done for this activity?     | For this activity we prepared a banner displaying Millet Lunch Box Program and the date on which the activity is to be held. We prepared notice and circulated it in the classrooms and through students groups through WhatsApp. We informed the staff and students about Millet lunch and asked them to bring Millet items in their tiffin. We also circulated the information                                                                                  |

27. Paste **8 photos** captured during conducting the activities **without**GPS location.

28. Also Paste 4 photos with GPS Location

29. Paste Newspaper clippings if Any.

We have covered the news about this activity in a local newspaper. The newspaper clippings are pasted here: