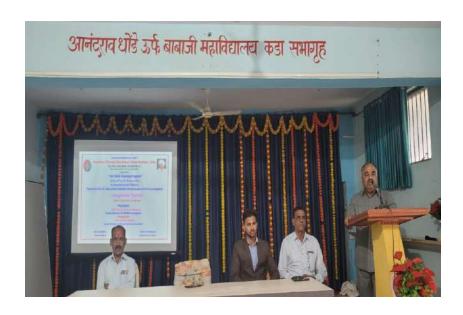

NEP CELL & IQAC, Organized Workshop on "New National Education Policy-

2020" in Collaboration with Board of Extramural Studies, Dr.Babasaheb Ambedkar

Marathwada University, Chh.Sambhajinagar. It was mainly useful for Teachers, Students,

Parents and Entrepreneurs of community.

Inaugural Function was started with the introductory comments asserted by **Prof. Dr.** 

S.N.Waghule (Director, NEP CELL) on need of drastic changes in education system and such

awareness programws about coming New Education Policy 2020

Introductory speech was given by Prin.Dr.H.G.Vidhate and welcomed all the

participants and guests in his speech. He further demonstrated the complete history of our

college in brief. Our patron and secretary of institution are encouraging all of us for new ideas

and innovative practices. At last principal expressed well wishes for this grand workshop and

also reiterated the need of New Education Policy-2020. He explained all activities run by the

college for NEP 2020 awareness in detail.

Total participants in workshop were 170 out of them 110 Students, 05 Entrepreneurs

& 55 teachers. Introduction of guests was given by Dr. S.D.Gaikwad (Head, Department of

English) in short but sweet manner.

Key Note Address was delivered by Hon. Dr.V.L. Dharurkar Ex. Vice-Chancellor,

Trtipura University, Agratala and Ex.Head, Department of Journalism, Dr. B.A.M. University, Chh.

Sambhajinagar. He highlighted all Innovative Trends on the topic of NewNational Education

Policy-2020.

Lastly vote of thanks expressed by Dr. B.S.Khaire (IQAC Coordinator) with respect

of all guests, speakers and Participants.