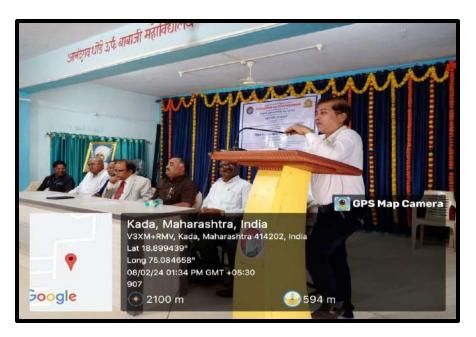

Parents and Entrepreneurs of community.

Inaugural Function was started with the introductory comments asserted by **Prof. Dr.** 

S.N.Waghule (Director, NEP CELL) on need of drastic changes in education system and such

awareness programws about coming New Education Policy 2020

Introductory speech was given by Prin.Dr.H.G.Vidhate and welcomed all the

participants and guests in his speech. He further demonstrated the complete history of our

English) in short but sweet manner.

Key Note Address was delivered by Hon. Dr.V.L. Dharurkar Ex. Vice-Chancellor,

Trtipura University, Agratala and Ex.Head, Department of Journalism, Dr. B.A.M. University, Chh.

Sambhajinagar. He highlighted all Innovative Trends on the topic of NewNational Education

Policy-2020.

Lastly vote of thanks expressed by Dr. B.S.Khaire (IQAC Coordinator) with respect

of all guests, speakers and Participants.