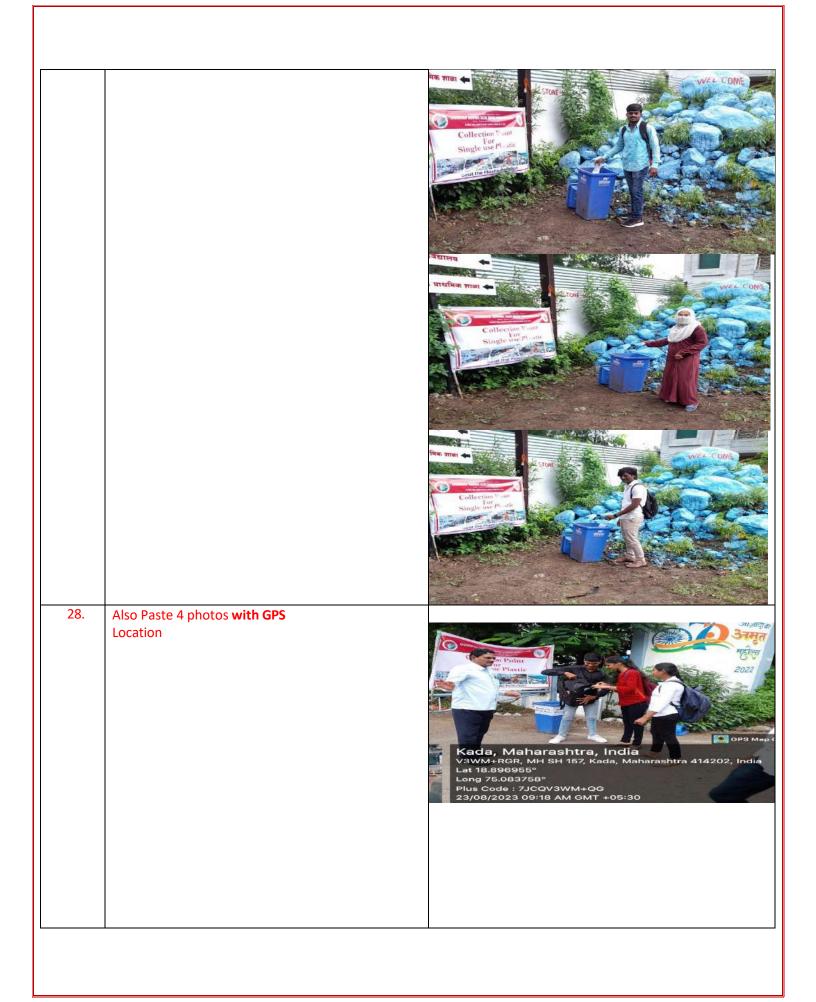

27. Paste **8 photos** captured during conducting the activities **without**GPS location.

28. Also Paste 4 photos with GPS Location

29. Paste Newspaper clippings if Any.

We have covered the news about this activity in a local newspaper. The newspaper clippings are pasted here: