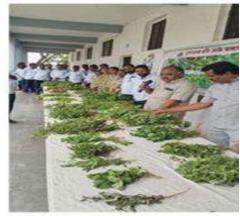

### Anandrao Dhonde Alias Babaji Mahavidyalaya (Arts, Commerce & Science) Kada Tq. Ashti Dist. Beed -414202 (MS)

**Millet Lunch Box Program** 

| Activity | Name: Millet Lunch Box Program               |                                                                                                                                                                                                                                                                                                                                                                                                                                                                   |
|----------|----------------------------------------------|-------------------------------------------------------------------------------------------------------------------------------------------------------------------------------------------------------------------------------------------------------------------------------------------------------------------------------------------------------------------------------------------------------------------------------------------------------------------|
| Activity | SI.No in the brochure : 02                   |                                                                                                                                                                                                                                                                                                                                                                                                                                                                   |
| Sl. No.  | Particulars                                  | Details:                                                                                                                                                                                                                                                                                                                                                                                                                                                          |
| 1.       | Total number of students participated        | Millet Lunch Box Program was arranged for 7 weeks. Each week around 50 students participated in this program. (350 students)                                                                                                                                                                                                                                                                                                                                      |
| 2.       | Name of the Faculty Coordinator (s)          | The faculty coordinators worked for this program are Prof. Dr. B. M. Chavan, Dr. B. G. Kale and Dr. S. B. Kuchekar.                                                                                                                                                                                                                                                                                                                                               |
| 3.       | Student Self Help Clubs members<br>Names     | Self Help Club members are as follow:  1.Krishna Jagannath Shirke (BA III),  2. Suraj Parmeshwar Sonawale (BSc III),  3. Harshal Appa Bokhare (BSc II),  4. Rutuja Arjun Gawade (BA III),  5. Arti Navnath Garje (BA III),  6. Karan Rama Fulmali (BSc III)  7. Siddhi Saanjay Pokale (B. Sc. II)                                                                                                                                                                 |
| 4.       | Duration of activity conducted/<br>performed | This activity was conducted for 7 weeks. We started this activity on 22 July 2023 and concluded it on 02 September 2023.                                                                                                                                                                                                                                                                                                                                          |
| 5.       | Date/Dates on which activity was performed?  | <ul> <li>These are the dates on which the activity was performed:</li> <li>22 July 2023</li> <li>28 July 2023</li> <li>04 August 2023</li> <li>12 August 2023</li> <li>19 August 2023</li> <li>26 August 2023</li> <li>02 September 2023</li> </ul>                                                                                                                                                                                                               |
| 6.       | What are the outcomes?                       | Through this program different items of Millet food were prepared and shared with each other during lunch. Millet is very important for human body so the people who almost forgot about millet decided to begin to have millet food in there regular lunch. Sharing lunch with each other created different atmosphere and attachment with each other. So it proved good for the staff and the students learn about sharing as well as healthy food like Millet. |
| 7.       | How was planning done for this activity?     | For this activity we prepared a banner displaying Millet Lunch Box Program and the date on which the activity is to be held. We prepared notice and circulated it in the classrooms and through students groups through WhatsApp. We informed the staff and students about Millet lunch and asked them to bring Millet items in their tiffin. We also circulated the information                                                                                  |

27. Paste **8 photos** captured during conducting the activities **without**GPS location.

28. Also Paste 4 photos with GPS Location

29. Paste Newspaper clippings if Any.

We have covered the news about this activity in a local newspaper. The newspaper clippings are pasted here: