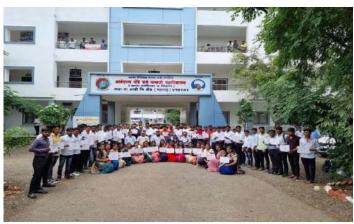

#### **Institutional Report**

District Eco-SDG Championship 2023 Higher Education Institution Report

### Anandrao Dhonde Alias Babaji Mahavidyalaya (Arts, Commerce & Science) Kada Tq. Ashti Dist. Beed -414202 (MS)

**Millet Lunch Box Program** 

| Activity | Name: Millet Lunch Box Program               |                                                                                                                                                                                                                                                                                                                                                                                                                                                                   |
|----------|----------------------------------------------|-------------------------------------------------------------------------------------------------------------------------------------------------------------------------------------------------------------------------------------------------------------------------------------------------------------------------------------------------------------------------------------------------------------------------------------------------------------------|
| Activity | SI.No in the brochure : 02                   |                                                                                                                                                                                                                                                                                                                                                                                                                                                                   |
| Sl. No.  | Particulars                                  | Details:                                                                                                                                                                                                                                                                                                                                                                                                                                                          |
| 1.       | Total number of students participated        | Millet Lunch Box Program was arranged for 7 weeks. Each week around 50 students participated in this program. (350 students)                                                                                                                                                                                                                                                                                                                                      |
| 2.       | Name of the Faculty Coordinator (s)          | The faculty coordinators worked for this program are Prof. Dr. B. M. Chavan, Dr. B. G. Kale and Dr. S. B. Kuchekar.                                                                                                                                                                                                                                                                                                                                               |
| 3.       | Student Self Help Clubs members<br>Names     | Self Help Club members are as follow:  1.Krishna Jagannath Shirke (BA III),  2. Suraj Parmeshwar Sonawale (BSc III),  3. Harshal Appa Bokhare (BSc II),  4. Rutuja Arjun Gawade (BA III),  5. Arti Navnath Garje (BA III),  6. Karan Rama Fulmali (BSc III)  7. Siddhi Saanjay Pokale (B. Sc. II)                                                                                                                                                                 |
| 4.       | Duration of activity conducted/<br>performed | This activity was conducted for 7 weeks. We started this activity on 22 July 2023 and concluded it on 02 September 2023.                                                                                                                                                                                                                                                                                                                                          |
| 5.       | Date/Dates on which activity was performed?  | <ul> <li>These are the dates on which the activity was performed:</li> <li>22 July 2023</li> <li>28 July 2023</li> <li>04 August 2023</li> <li>12 August 2023</li> <li>19 August 2023</li> <li>26 August 2023</li> <li>02 September 2023</li> </ul>                                                                                                                                                                                                               |
| 6.       | What are the outcomes?                       | Through this program different items of Millet food were prepared and shared with each other during lunch. Millet is very important for human body so the people who almost forgot about millet decided to begin to have millet food in there regular lunch. Sharing lunch with each other created different atmosphere and attachment with each other. So it proved good for the staff and the students learn about sharing as well as healthy food like Millet. |
| 7.       | How was planning done for this activity?     | For this activity we prepared a banner displaying Millet Lunch Box Program and the date on which the activity is to be held. We prepared notice and circulated it in the classrooms and through students groups through WhatsApp. We informed the staff and students about Millet lunch and asked them to bring Millet items in their tiffin. We also circulated the information                                                                                  |