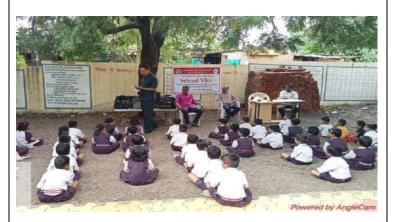

#### **Institutional Report**

District Eco-SDG Championship 2023 Higher Education Institution Report

### Anandrao Dhonde Alias Babaji Mahavidyalaya (Arts, Commerce & Science) Kada Tq. Ashti Dist. Beed -414202 (MS)

**Millet Lunch Box Program** 

| Activity | Name: Millet Lunch Box Program               |                                                                                                                                                                                                                                                                                                                                                                                                                                                                   |
|----------|----------------------------------------------|-------------------------------------------------------------------------------------------------------------------------------------------------------------------------------------------------------------------------------------------------------------------------------------------------------------------------------------------------------------------------------------------------------------------------------------------------------------------|
| Activity | SI.No in the brochure : 02                   |                                                                                                                                                                                                                                                                                                                                                                                                                                                                   |
| Sl. No.  | Particulars                                  | Details:                                                                                                                                                                                                                                                                                                                                                                                                                                                          |
| 1.       | Total number of students participated        | Millet Lunch Box Program was arranged for 7 weeks. Each week around 50 students participated in this program. (350 students)                                                                                                                                                                                                                                                                                                                                      |
| 2.       | Name of the Faculty Coordinator (s)          | The faculty coordinators worked for this program are Prof. Dr. B. M. Chavan, Dr. B. G. Kale and Dr. S. B. Kuchekar.                                                                                                                                                                                                                                                                                                                                               |
| 3.       | Student Self Help Clubs members<br>Names     | Self Help Club members are as follow:  1.Krishna Jagannath Shirke (BA III),  2. Suraj Parmeshwar Sonawale (BSc III),  3. Harshal Appa Bokhare (BSc II),  4. Rutuja Arjun Gawade (BA III),  5. Arti Navnath Garje (BA III),  6. Karan Rama Fulmali (BSc III)  7. Siddhi Saanjay Pokale (B. Sc. II)                                                                                                                                                                 |
| 4.       | Duration of activity conducted/<br>performed | This activity was conducted for 7 weeks. We started this activity on 22 July 2023 and concluded it on 02 September 2023.                                                                                                                                                                                                                                                                                                                                          |
| 5.       | Date/Dates on which activity was performed?  | <ul> <li>These are the dates on which the activity was performed:</li> <li>22 July 2023</li> <li>28 July 2023</li> <li>04 August 2023</li> <li>12 August 2023</li> <li>19 August 2023</li> <li>26 August 2023</li> <li>02 September 2023</li> </ul>                                                                                                                                                                                                               |
| 6.       | What are the outcomes?                       | Through this program different items of Millet food were prepared and shared with each other during lunch. Millet is very important for human body so the people who almost forgot about millet decided to begin to have millet food in there regular lunch. Sharing lunch with each other created different atmosphere and attachment with each other. So it proved good for the staff and the students learn about sharing as well as healthy food like Millet. |
| 7.       | How was planning done for this activity?     | For this activity we prepared a banner displaying Millet Lunch Box Program and the date on which the activity is to be held. We prepared notice and circulated it in the classrooms and through students groups through WhatsApp. We informed the staff and students about Millet lunch and asked them to bring Millet items in their tiffin. We also circulated the information                                                                                  |