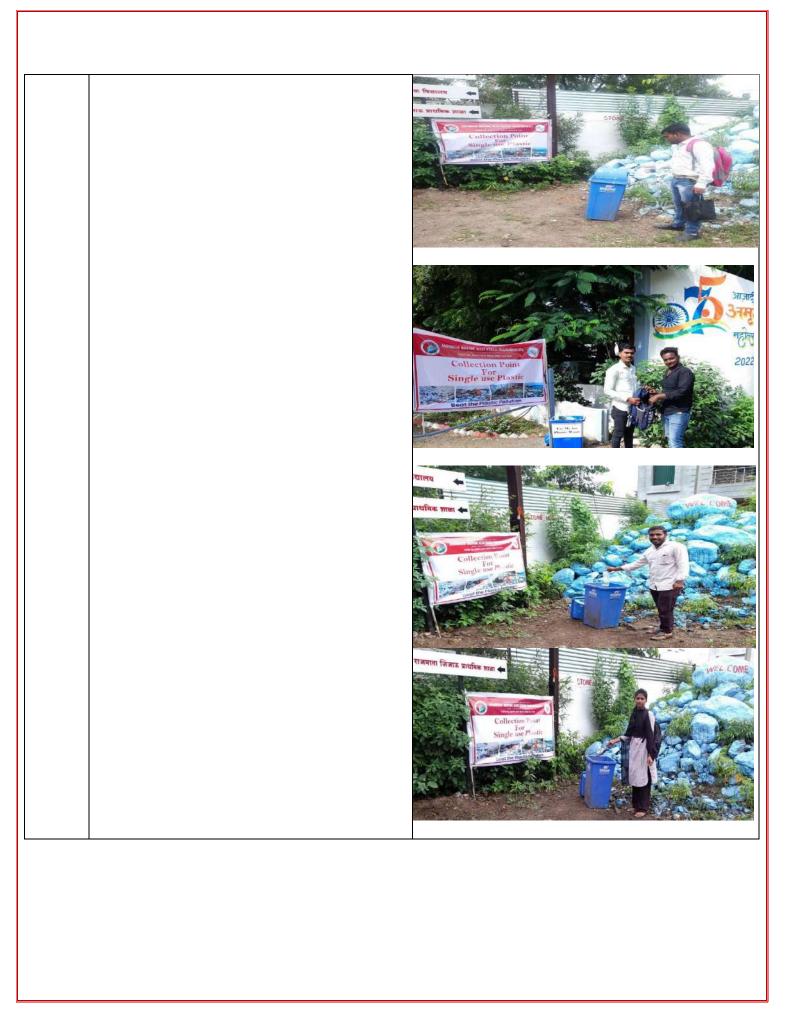

|
|     |                                                      | Collection Point Single use Plante  Control of the state |







| 30. | Share the link of the Facebook if you have done mass media campaign. |                                                                                |
|-----|----------------------------------------------------------------------|--------------------------------------------------------------------------------|
| 31. |                                                                      | In conducting this activity we would evaluate ourselve 4 in a scale of 1 to 5. |
| 32. | Any notes/Remarks                                                    |                                                                                |

IQAC-Co-ordinator Anandrzo Dhonde Alias Babaji Mahevidyalaya Kada, Tal. Ashli, Dist. Beed

Coordinator Dr. I. G. Nannaware PRINCIPAL Anandrao Dhonde Alia