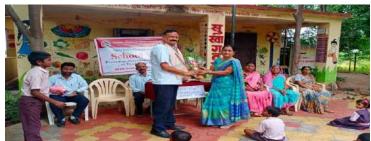

#### **Institutional Report**

District Eco-SDG Championship 2023 Higher Education Institution Report

### Anandrao Dhonde Alias Babaji Mahavidyalaya (Arts, Commerce & Science) Kada Tq. Ashti Dist. Beed -414202 (MS)

**Millet Lunch Box Program** 

| Activity | Name: Millet Lunch Box Program               |                                                                                                                                                                                                                                                                                                                                                                                                                                                                   |
|----------|----------------------------------------------|-------------------------------------------------------------------------------------------------------------------------------------------------------------------------------------------------------------------------------------------------------------------------------------------------------------------------------------------------------------------------------------------------------------------------------------------------------------------|
| Activity | SI.No in the brochure : 02                   |                                                                                                                                                                                                                                                                                                                                                                                                                                                                   |
| Sl. No.  | Particulars                                  | Details:                                                                                                                                                                                                                                                                                                                                                                                                                                                          |
| 1.       | Total number of students participated        | Millet Lunch Box Program was arranged for 7 weeks. Each week around 50 students participated in this program. (350 students)                                                                                                                                                                                                                                                                                                                                      |
| 2.       | Name of the Faculty Coordinator (s)          | The faculty coordinators worked for this program are Prof. Dr. B. M. Chavan, Dr. B. G. Kale and Dr. S. B. Kuchekar.                                                                                                                                                                                                                                                                                                                                               |
| 3.       | Student Self Help Clubs members<br>Names     | Self Help Club members are as follow:  1.Krishna Jagannath Shirke (BA III),  2. Suraj Parmeshwar Sonawale (BSc III),  3. Harshal Appa Bokhare (BSc II),  4. Rutuja Arjun Gawade (BA III),  5. Arti Navnath Garje (BA III),  6. Karan Rama Fulmali (BSc III)  7. Siddhi Saanjay Pokale (B. Sc. II)                                                                                                                                                                 |
| 4.       | Duration of activity conducted/<br>performed | This activity was conducted for 7 weeks. We started this activity on 22 July 2023 and concluded it on 02 September 2023.                                                                                                                                                                                                                                                                                                                                          |
| 5.       | Date/Dates on which activity was performed?  | <ul> <li>These are the dates on which the activity was performed:</li> <li>22 July 2023</li> <li>28 July 2023</li> <li>04 August 2023</li> <li>12 August 2023</li> <li>19 August 2023</li> <li>26 August 2023</li> <li>02 September 2023</li> </ul>                                                                                                                                                                                                               |
| 6.       | What are the outcomes?                       | Through this program different items of Millet food were prepared and shared with each other during lunch. Millet is very important for human body so the people who almost forgot about millet decided to begin to have millet food in there regular lunch. Sharing lunch with each other created different atmosphere and attachment with each other. So it proved good for the staff and the students learn about sharing as well as healthy food like Millet. |
| 7.       | How was planning done for this activity?     | For this activity we prepared a banner displaying Millet Lunch Box Program and the date on which the activity is to be held. We prepared notice and circulated it in the classrooms and through students groups through WhatsApp. We informed the staff and students about Millet lunch and asked them to bring Millet items in their tiffin. We also circulated the information                                                                                  |