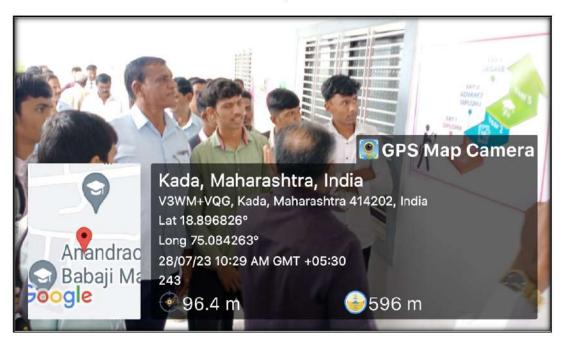

### Anandrao Dhonde Alias Babaji Mahavidyalaya (Arts, Commerce & Science) Kada Tq. Ashti Dist. Beed -414202 (MS)

**Millet Lunch Box Program** 

| Activity | Name: Millet Lunch Box Program               |                                                                                                                                                                                                                                                                                                                                                                                                                                                                   |
|----------|----------------------------------------------|-------------------------------------------------------------------------------------------------------------------------------------------------------------------------------------------------------------------------------------------------------------------------------------------------------------------------------------------------------------------------------------------------------------------------------------------------------------------|
| Activity | SI.No in the brochure : 02                   |                                                                                                                                                                                                                                                                                                                                                                                                                                                                   |
| Sl. No.  | Particulars                                  | Details:                                                                                                                                                                                                                                                                                                                                                                                                                                                          |
| 1.       | Total number of students participated        | Millet Lunch Box Program was arranged for 7 weeks. Each week around 50 students participated in this program. (350 students)                                                                                                                                                                                                                                                                                                                                      |
| 2.       | Name of the Faculty Coordinator (s)          | The faculty coordinators worked for this program are Prof. Dr. B. M. Chavan, Dr. B. G. Kale and Dr. S. B. Kuchekar.                                                                                                                                                                                                                                                                                                                                               |
| 3.       | Student Self Help Clubs members<br>Names     | Self Help Club members are as follow:  1.Krishna Jagannath Shirke (BA III),  2. Suraj Parmeshwar Sonawale (BSc III),  3. Harshal Appa Bokhare (BSc II),  4. Rutuja Arjun Gawade (BA III),  5. Arti Navnath Garje (BA III),  6. Karan Rama Fulmali (BSc III)  7. Siddhi Saanjay Pokale (B. Sc. II)                                                                                                                                                                 |
| 4.       | Duration of activity conducted/<br>performed | This activity was conducted for 7 weeks. We started this activity on 22 July 2023 and concluded it on 02 September 2023.                                                                                                                                                                                                                                                                                                                                          |
| 5.       | Date/Dates on which activity was performed?  | <ul> <li>These are the dates on which the activity was performed:</li> <li>22 July 2023</li> <li>28 July 2023</li> <li>04 August 2023</li> <li>12 August 2023</li> <li>19 August 2023</li> <li>26 August 2023</li> <li>02 September 2023</li> </ul>                                                                                                                                                                                                               |
| 6.       | What are the outcomes?                       | Through this program different items of Millet food were prepared and shared with each other during lunch. Millet is very important for human body so the people who almost forgot about millet decided to begin to have millet food in there regular lunch. Sharing lunch with each other created different atmosphere and attachment with each other. So it proved good for the staff and the students learn about sharing as well as healthy food like Millet. |
| 7.       | How was planning done for this activity?     | For this activity we prepared a banner displaying Millet Lunch Box Program and the date on which the activity is to be held. We prepared notice and circulated it in the classrooms and through students groups through WhatsApp. We informed the staff and students about Millet lunch and asked them to bring Millet items in their tiffin. We also circulated the information                                                                                  |

27. Paste **8 photos** captured during conducting the activities **without**GPS location.

28. Also Paste 4 photos with GPS Location

29. Paste Newspaper clippings if Any.

We have covered the news about this activity in a local newspaper. The newspaper clippings are pasted here: