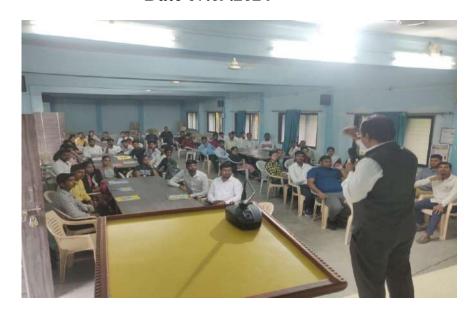

NEP CELL & IQAC, Organized Workshop on "New National Education Policy-

2020" in Collaboration with Board of Extramural Studies, Dr.Babasaheb Ambedkar

Marathwada University, Chh.Sambhajinagar. It was mainly useful for Teachers, Students,

Parents and Entrepreneurs of community.

Inaugural Function was started with the introductory comments asserted by **Prof. Dr.** 

S.N.Waghule (Director, NEP CELL) on need of drastic changes in education system and such

awareness programws about coming New Education Policy 2020

Introductory speech was given by Prin.Dr.H.G.Vidhate and welcomed all the

participants and guests in his speech. He further demonstrated the complete history of our

college in brief. Our patron and secretary of institution are encouraging all of us for new ideas

and innovative practices. At last principal expressed well wishes for this grand workshop and

also reiterated the need of New Education Policy-2020. He explained all activities run by the

college for NEP 2020 awareness in detail.

Total participants in workshop were 170 out of them 110 Students, 05 Entrepreneurs

& 55 teachers. Introduction of guests was given by Dr. S.D.Gaikwad (Head, Department of

English) in short but sweet manner.

Key Note Address was delivered by Hon. Dr.V.L. Dharurkar Ex. Vice-Chancellor,

Trtipura University, Agratala and Ex.Head, Department of Journalism, Dr. B.A.M. University, Chh.

Sambhajinagar. He highlighted all Innovative Trends on the topic of NewNational Education

Policy-2020.

Lastly vote of thanks expressed by Dr. B.S.Khaire (IQAC Coordinator) with respect

of all guests, speakers and Participants.