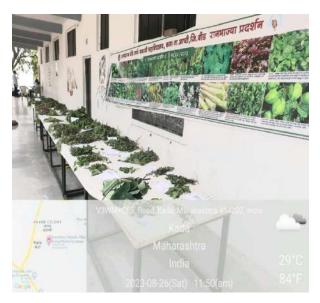

### Anandrao Dhonde Alias Babaji Mahavidyalaya (Arts, Commerce & Science) Kada Tq. Ashti Dist. Beed -414202 (MS)

**Millet Lunch Box Program** 

| Activity | Name: Millet Lunch Box Program               |                                                                                                                                                                                                                                                                                                                                                                                                                                                                   |
|----------|----------------------------------------------|-------------------------------------------------------------------------------------------------------------------------------------------------------------------------------------------------------------------------------------------------------------------------------------------------------------------------------------------------------------------------------------------------------------------------------------------------------------------|
| Activity | SI.No in the brochure : 02                   |                                                                                                                                                                                                                                                                                                                                                                                                                                                                   |
| Sl. No.  | Particulars                                  | Details:                                                                                                                                                                                                                                                                                                                                                                                                                                                          |
| 1.       | Total number of students participated        | Millet Lunch Box Program was arranged for 7 weeks. Each week around 50 students participated in this program. (350 students)                                                                                                                                                                                                                                                                                                                                      |
| 2.       | Name of the Faculty Coordinator (s)          | The faculty coordinators worked for this program are Prof. Dr. B. M. Chavan, Dr. B. G. Kale and Dr. S. B. Kuchekar.                                                                                                                                                                                                                                                                                                                                               |
| 3.       | Student Self Help Clubs members<br>Names     | Self Help Club members are as follow:  1.Krishna Jagannath Shirke (BA III),  2. Suraj Parmeshwar Sonawale (BSc III),  3. Harshal Appa Bokhare (BSc II),  4. Rutuja Arjun Gawade (BA III),  5. Arti Navnath Garje (BA III),  6. Karan Rama Fulmali (BSc III)  7. Siddhi Saanjay Pokale (B. Sc. II)                                                                                                                                                                 |
| 4.       | Duration of activity conducted/<br>performed | This activity was conducted for 7 weeks. We started this activity on 22 July 2023 and concluded it on 02 September 2023.                                                                                                                                                                                                                                                                                                                                          |
| 5.       | Date/Dates on which activity was performed?  | <ul> <li>These are the dates on which the activity was performed:</li> <li>22 July 2023</li> <li>28 July 2023</li> <li>04 August 2023</li> <li>12 August 2023</li> <li>19 August 2023</li> <li>26 August 2023</li> <li>02 September 2023</li> </ul>                                                                                                                                                                                                               |
| 6.       | What are the outcomes?                       | Through this program different items of Millet food were prepared and shared with each other during lunch. Millet is very important for human body so the people who almost forgot about millet decided to begin to have millet food in there regular lunch. Sharing lunch with each other created different atmosphere and attachment with each other. So it proved good for the staff and the students learn about sharing as well as healthy food like Millet. |
| 7.       | How was planning done for this activity?     | For this activity we prepared a banner displaying Millet Lunch Box Program and the date on which the activity is to be held. We prepared notice and circulated it in the classrooms and through students groups through WhatsApp. We informed the staff and students about Millet lunch and asked them to bring Millet items in their tiffin. We also circulated the information                                                                                  |

27. Paste **8 photos** captured during conducting the activities **without**GPS location.

28. Also Paste 4 photos with GPS Location

29. Paste Newspaper clippings if Any.

We have covered the news about this activity in a local newspaper. The newspaper clippings are pasted here: