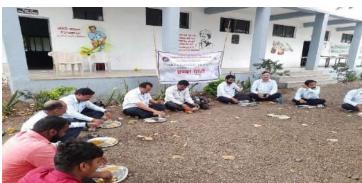

### Anandrao Dhonde Alias Babaji Mahavidyalaya (Arts, Commerce & Science) Kada Tq. Ashti Dist. Beed -414202 (MS)

**Millet Lunch Box Program** 

| Activity | Name: Millet Lunch Box Program               |                                                                                                                                                                                                                                                                                                                                                                                                                                                                   |
|----------|----------------------------------------------|-------------------------------------------------------------------------------------------------------------------------------------------------------------------------------------------------------------------------------------------------------------------------------------------------------------------------------------------------------------------------------------------------------------------------------------------------------------------|
| Activity | SI.No in the brochure : 02                   |                                                                                                                                                                                                                                                                                                                                                                                                                                                                   |
| Sl. No.  | Particulars                                  | Details:                                                                                                                                                                                                                                                                                                                                                                                                                                                          |
| 1.       | Total number of students participated        | Millet Lunch Box Program was arranged for 7 weeks. Each week around 50 students participated in this program. (350 students)                                                                                                                                                                                                                                                                                                                                      |
| 2.       | Name of the Faculty Coordinator (s)          | The faculty coordinators worked for this program are Prof. Dr. B. M. Chavan, Dr. B. G. Kale and Dr. S. B. Kuchekar.                                                                                                                                                                                                                                                                                                                                               |
| 3.       | Student Self Help Clubs members<br>Names     | Self Help Club members are as follow:  1.Krishna Jagannath Shirke (BA III),  2. Suraj Parmeshwar Sonawale (BSc III),  3. Harshal Appa Bokhare (BSc II),  4. Rutuja Arjun Gawade (BA III),  5. Arti Navnath Garje (BA III),  6. Karan Rama Fulmali (BSc III)  7. Siddhi Saanjay Pokale (B. Sc. II)                                                                                                                                                                 |
| 4.       | Duration of activity conducted/<br>performed | This activity was conducted for 7 weeks. We started this activity on 22 July 2023 and concluded it on 02 September 2023.                                                                                                                                                                                                                                                                                                                                          |
| 5.       | Date/Dates on which activity was performed?  | <ul> <li>These are the dates on which the activity was performed:</li> <li>22 July 2023</li> <li>28 July 2023</li> <li>04 August 2023</li> <li>12 August 2023</li> <li>19 August 2023</li> <li>26 August 2023</li> <li>02 September 2023</li> </ul>                                                                                                                                                                                                               |
| 6.       | What are the outcomes?                       | Through this program different items of Millet food were prepared and shared with each other during lunch. Millet is very important for human body so the people who almost forgot about millet decided to begin to have millet food in there regular lunch. Sharing lunch with each other created different atmosphere and attachment with each other. So it proved good for the staff and the students learn about sharing as well as healthy food like Millet. |
| 7.       | How was planning done for this activity?     | For this activity we prepared a banner displaying Millet Lunch Box Program and the date on which the activity is to be held. We prepared notice and circulated it in the classrooms and through students groups through WhatsApp. We informed the staff and students about Millet lunch and asked them to bring Millet items in their tiffin. We also circulated the information                                                                                  |

27. Paste **8 photos** captured during conducting the activities **without**GPS location.

28. Also Paste 4 photos with GPS Location

29. Paste Newspaper clippings if Any.

We have covered the news about this activity in a local newspaper. The newspaper clippings are pasted here: