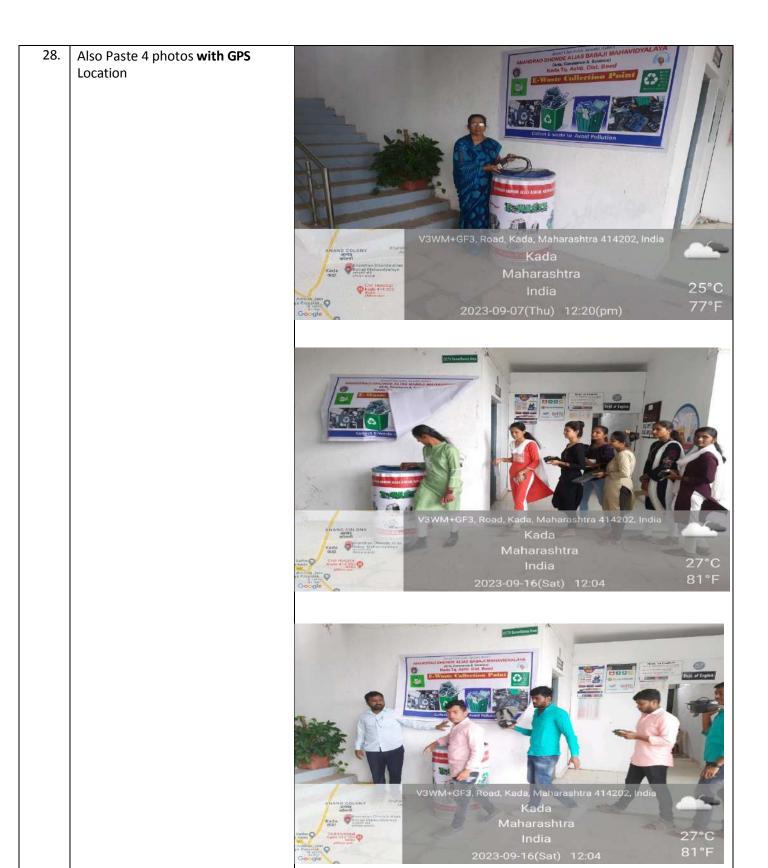

27. Paste **8 photos** captured during conducting the activities **without**GPS location.

28. Also Paste 4 photos with GPS Location

29. Paste Newspaper clippings if Any.

We have covered the news about this activity in a local newspaper. The newspaper clippings are pasted here: