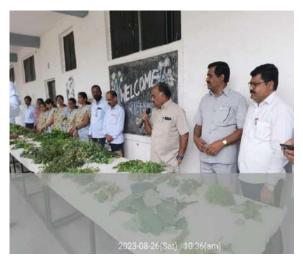

### Anandrao Dhonde Alias Babaji Mahavidyalaya (Arts, Commerce & Science) Kada Tq. Ashti Dist. Beed -414202 (MS)

**Millet Lunch Box Program** 

| Activity | Name: Millet Lunch Box Program               |                                                                                                                                                                                                                                                                                                                                                                                                                                                                   |
|----------|----------------------------------------------|-------------------------------------------------------------------------------------------------------------------------------------------------------------------------------------------------------------------------------------------------------------------------------------------------------------------------------------------------------------------------------------------------------------------------------------------------------------------|
| Activity | SI.No in the brochure : 02                   |                                                                                                                                                                                                                                                                                                                                                                                                                                                                   |
| Sl. No.  | Particulars                                  | Details:                                                                                                                                                                                                                                                                                                                                                                                                                                                          |
| 1.       | Total number of students participated        | Millet Lunch Box Program was arranged for 7 weeks. Each week around 50 students participated in this program. (350 students)                                                                                                                                                                                                                                                                                                                                      |
| 2.       | Name of the Faculty Coordinator (s)          | The faculty coordinators worked for this program are Prof. Dr. B. M. Chavan, Dr. B. G. Kale and Dr. S. B. Kuchekar.                                                                                                                                                                                                                                                                                                                                               |
| 3.       | Student Self Help Clubs members<br>Names     | Self Help Club members are as follow:  1.Krishna Jagannath Shirke (BA III),  2. Suraj Parmeshwar Sonawale (BSc III),  3. Harshal Appa Bokhare (BSc II),  4. Rutuja Arjun Gawade (BA III),  5. Arti Navnath Garje (BA III),  6. Karan Rama Fulmali (BSc III)  7. Siddhi Saanjay Pokale (B. Sc. II)                                                                                                                                                                 |
| 4.       | Duration of activity conducted/<br>performed | This activity was conducted for 7 weeks. We started this activity on 22 July 2023 and concluded it on 02 September 2023.                                                                                                                                                                                                                                                                                                                                          |
| 5.       | Date/Dates on which activity was performed?  | <ul> <li>These are the dates on which the activity was performed:</li> <li>22 July 2023</li> <li>28 July 2023</li> <li>04 August 2023</li> <li>12 August 2023</li> <li>19 August 2023</li> <li>26 August 2023</li> <li>02 September 2023</li> </ul>                                                                                                                                                                                                               |
| 6.       | What are the outcomes?                       | Through this program different items of Millet food were prepared and shared with each other during lunch. Millet is very important for human body so the people who almost forgot about millet decided to begin to have millet food in there regular lunch. Sharing lunch with each other created different atmosphere and attachment with each other. So it proved good for the staff and the students learn about sharing as well as healthy food like Millet. |
| 7.       | How was planning done for this activity?     | For this activity we prepared a banner displaying Millet Lunch Box Program and the date on which the activity is to be held. We prepared notice and circulated it in the classrooms and through students groups through WhatsApp. We informed the staff and students about Millet lunch and asked them to bring Millet items in their tiffin. We also circulated the information                                                                                  |

27. Paste **8 photos** captured during conducting the activities **without**GPS location.

28. Also Paste 4 photos with GPS Location

29. Paste Newspaper clippings if Any.

We have covered the news about this activity in a local newspaper. The newspaper clippings are pasted here: