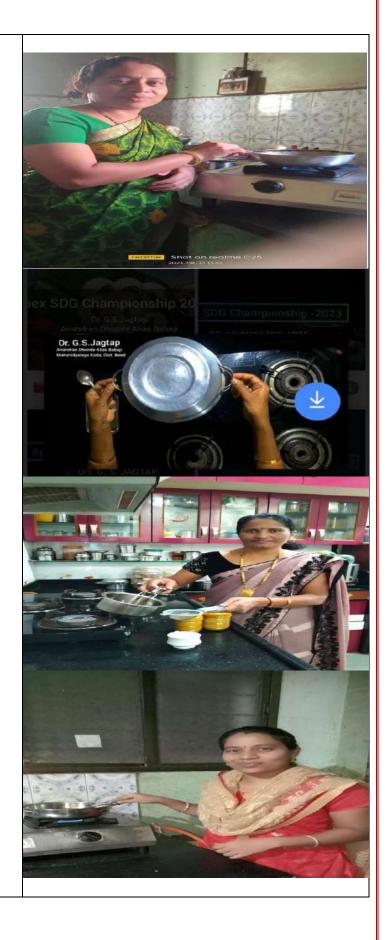

### Anandrao Dhonde Alias Babaji Mahavidyalaya (Arts, Commerce & Science) Kada Tq. Ashti Dist. Beed -414202 (MS)

**Millet Lunch Box Program** 

| Activity | Name: Millet Lunch Box Program               |                                                                                                                                                                                                                                                                                                                                                                                                                                                                   |
|----------|----------------------------------------------|-------------------------------------------------------------------------------------------------------------------------------------------------------------------------------------------------------------------------------------------------------------------------------------------------------------------------------------------------------------------------------------------------------------------------------------------------------------------|
| Activity | SI.No in the brochure : 02                   |                                                                                                                                                                                                                                                                                                                                                                                                                                                                   |
| Sl. No.  | Particulars                                  | Details:                                                                                                                                                                                                                                                                                                                                                                                                                                                          |
| 1.       | Total number of students participated        | Millet Lunch Box Program was arranged for 7 weeks. Each week around 50 students participated in this program. (350 students)                                                                                                                                                                                                                                                                                                                                      |
| 2.       | Name of the Faculty Coordinator (s)          | The faculty coordinators worked for this program are Prof. Dr. B. M. Chavan, Dr. B. G. Kale and Dr. S. B. Kuchekar.                                                                                                                                                                                                                                                                                                                                               |
| 3.       | Student Self Help Clubs members<br>Names     | Self Help Club members are as follow:  1.Krishna Jagannath Shirke (BA III),  2. Suraj Parmeshwar Sonawale (BSc III),  3. Harshal Appa Bokhare (BSc II),  4. Rutuja Arjun Gawade (BA III),  5. Arti Navnath Garje (BA III),  6. Karan Rama Fulmali (BSc III)  7. Siddhi Saanjay Pokale (B. Sc. II)                                                                                                                                                                 |
| 4.       | Duration of activity conducted/<br>performed | This activity was conducted for 7 weeks. We started this activity on 22 July 2023 and concluded it on 02 September 2023.                                                                                                                                                                                                                                                                                                                                          |
| 5.       | Date/Dates on which activity was performed?  | <ul> <li>These are the dates on which the activity was performed:</li> <li>22 July 2023</li> <li>28 July 2023</li> <li>04 August 2023</li> <li>12 August 2023</li> <li>19 August 2023</li> <li>26 August 2023</li> <li>02 September 2023</li> </ul>                                                                                                                                                                                                               |
| 6.       | What are the outcomes?                       | Through this program different items of Millet food were prepared and shared with each other during lunch. Millet is very important for human body so the people who almost forgot about millet decided to begin to have millet food in there regular lunch. Sharing lunch with each other created different atmosphere and attachment with each other. So it proved good for the staff and the students learn about sharing as well as healthy food like Millet. |
| 7.       | How was planning done for this activity?     | For this activity we prepared a banner displaying Millet Lunch Box Program and the date on which the activity is to be held. We prepared notice and circulated it in the classrooms and through students groups through WhatsApp. We informed the staff and students about Millet lunch and asked them to bring Millet items in their tiffin. We also circulated the information                                                                                  |

27. Paste **8 photos** captured during conducting the activities **without**GPS location.

28. Also Paste 4 photos with GPS Location

29. Paste Newspaper clippings if Any.

We have covered the news about this activity in a local newspaper. The newspaper clippings are pasted here: