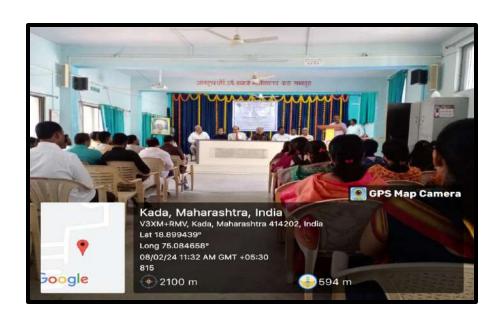

college for NEP 2020 awareness in detail.

Total participants in workshop were 170 out of them 110 Students, 05 Entrepreneurs

& 55 teachers. Introduction of guests was given by Dr. S.D.Gaikwad (Head, Department of