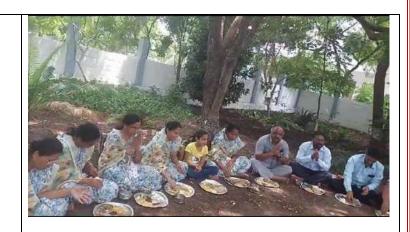

### Anandrao Dhonde Alias Babaji Mahavidyalaya (Arts, Commerce & Science) Kada Tq. Ashti Dist. Beed -414202 (MS)

**Millet Lunch Box Program** 

| Activity | Name: Millet Lunch Box Program               |                                                                                                                                                                                                                                                                                                                                                                                                                                                                   |
|----------|----------------------------------------------|-------------------------------------------------------------------------------------------------------------------------------------------------------------------------------------------------------------------------------------------------------------------------------------------------------------------------------------------------------------------------------------------------------------------------------------------------------------------|
| Activity | SI.No in the brochure : 02                   |                                                                                                                                                                                                                                                                                                                                                                                                                                                                   |
| Sl. No.  | Particulars                                  | Details:                                                                                                                                                                                                                                                                                                                                                                                                                                                          |
| 1.       | Total number of students participated        | Millet Lunch Box Program was arranged for 7 weeks. Each week around 50 students participated in this program. (350 students)                                                                                                                                                                                                                                                                                                                                      |
| 2.       | Name of the Faculty Coordinator (s)          | The faculty coordinators worked for this program are Prof. Dr. B. M. Chavan, Dr. B. G. Kale and Dr. S. B. Kuchekar.                                                                                                                                                                                                                                                                                                                                               |
| 3.       | Student Self Help Clubs members<br>Names     | Self Help Club members are as follow:  1.Krishna Jagannath Shirke (BA III),  2. Suraj Parmeshwar Sonawale (BSc III),  3. Harshal Appa Bokhare (BSc II),  4. Rutuja Arjun Gawade (BA III),  5. Arti Navnath Garje (BA III),  6. Karan Rama Fulmali (BSc III)  7. Siddhi Saanjay Pokale (B. Sc. II)                                                                                                                                                                 |
| 4.       | Duration of activity conducted/<br>performed | This activity was conducted for 7 weeks. We started this activity on 22 July 2023 and concluded it on 02 September 2023.                                                                                                                                                                                                                                                                                                                                          |
| 5.       | Date/Dates on which activity was performed?  | <ul> <li>These are the dates on which the activity was performed:</li> <li>22 July 2023</li> <li>28 July 2023</li> <li>04 August 2023</li> <li>12 August 2023</li> <li>19 August 2023</li> <li>26 August 2023</li> <li>02 September 2023</li> </ul>                                                                                                                                                                                                               |
| 6.       | What are the outcomes?                       | Through this program different items of Millet food were prepared and shared with each other during lunch. Millet is very important for human body so the people who almost forgot about millet decided to begin to have millet food in there regular lunch. Sharing lunch with each other created different atmosphere and attachment with each other. So it proved good for the staff and the students learn about sharing as well as healthy food like Millet. |
| 7.       | How was planning done for this activity?     | For this activity we prepared a banner displaying Millet Lunch Box Program and the date on which the activity is to be held. We prepared notice and circulated it in the classrooms and through students groups through WhatsApp. We informed the staff and students about Millet lunch and asked them to bring Millet items in their tiffin. We also circulated the information                                                                                  |

27. Paste **8 photos** captured during conducting the activities **without**GPS location.

28. Also Paste 4 photos with GPS Location

29. Paste Newspaper clippings if Any.

We have covered the news about this activity in a local newspaper. The newspaper clippings are pasted here: