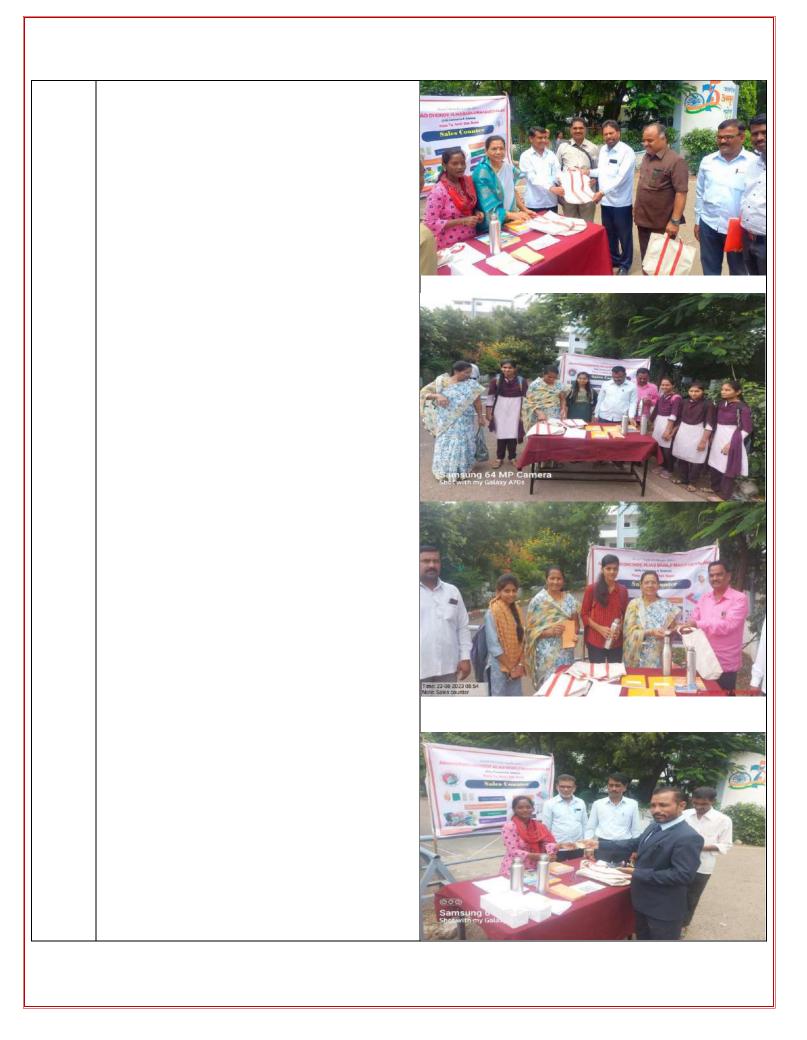

27. Paste **8 photos** captured during conducting the activities **without**GPS location.

28. Also Paste 4 photos with GPS Location

29. Paste Newspaper clippings if Any.

We have covered the news about this activity in a local newspaper. The newspaper clippings are pasted here: