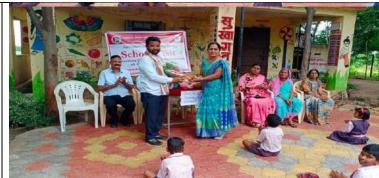

#### **Institutional Report**

District Eco-SDG Championship 2023 Higher Education Institution Report

### Anandrao Dhonde Alias Babaji Mahavidyalaya (Arts, Commerce & Science) Kada Tq. Ashti Dist. Beed -414202 (MS)

**Millet Lunch Box Program** 

| Activity | Name: Millet Lunch Box Program               |                                                                                                                                                                                                                                                                                                                                                                                                                                                                   |
|----------|----------------------------------------------|-------------------------------------------------------------------------------------------------------------------------------------------------------------------------------------------------------------------------------------------------------------------------------------------------------------------------------------------------------------------------------------------------------------------------------------------------------------------|
| Activity | SI.No in the brochure : 02                   |                                                                                                                                                                                                                                                                                                                                                                                                                                                                   |
| Sl. No.  | Particulars                                  | Details:                                                                                                                                                                                                                                                                                                                                                                                                                                                          |
| 1.       | Total number of students participated        | Millet Lunch Box Program was arranged for 7 weeks. Each week around 50 students participated in this program. (350 students)                                                                                                                                                                                                                                                                                                                                      |
| 2.       | Name of the Faculty Coordinator (s)          | The faculty coordinators worked for this program are Prof. Dr. B. M. Chavan, Dr. B. G. Kale and Dr. S. B. Kuchekar.                                                                                                                                                                                                                                                                                                                                               |
| 3.       | Student Self Help Clubs members<br>Names     | Self Help Club members are as follow:  1.Krishna Jagannath Shirke (BA III),  2. Suraj Parmeshwar Sonawale (BSc III),  3. Harshal Appa Bokhare (BSc II),  4. Rutuja Arjun Gawade (BA III),  5. Arti Navnath Garje (BA III),  6. Karan Rama Fulmali (BSc III)  7. Siddhi Saanjay Pokale (B. Sc. II)                                                                                                                                                                 |
| 4.       | Duration of activity conducted/<br>performed | This activity was conducted for 7 weeks. We started this activity on 22 July 2023 and concluded it on 02 September 2023.                                                                                                                                                                                                                                                                                                                                          |
| 5.       | Date/Dates on which activity was performed?  | <ul> <li>These are the dates on which the activity was performed:</li> <li>22 July 2023</li> <li>28 July 2023</li> <li>04 August 2023</li> <li>12 August 2023</li> <li>19 August 2023</li> <li>26 August 2023</li> <li>02 September 2023</li> </ul>                                                                                                                                                                                                               |
| 6.       | What are the outcomes?                       | Through this program different items of Millet food were prepared and shared with each other during lunch. Millet is very important for human body so the people who almost forgot about millet decided to begin to have millet food in there regular lunch. Sharing lunch with each other created different atmosphere and attachment with each other. So it proved good for the staff and the students learn about sharing as well as healthy food like Millet. |
| 7.       | How was planning done for this activity?     | For this activity we prepared a banner displaying Millet Lunch Box Program and the date on which the activity is to be held. We prepared notice and circulated it in the classrooms and through students groups through WhatsApp. We informed the staff and students about Millet lunch and asked them to bring Millet items in their tiffin. We also circulated the information                                                                                  |