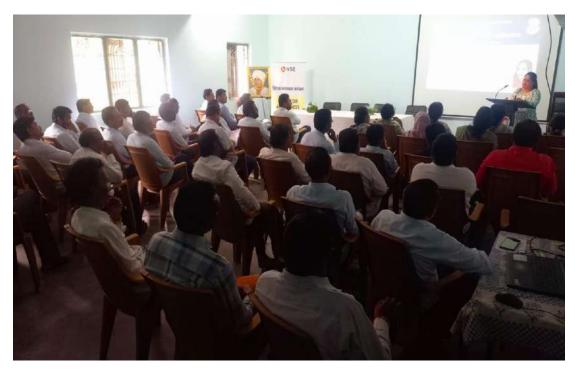

NEP CELL & IQAC, Organized Workshop on "New National Education Policy-

2020" in Collaboration with Board of Extramural Studies, Dr.Babasaheb Ambedkar

Marathwada University, Chh.Sambhajinagar. It was mainly useful for Teachers, Students,

Parents and Entrepreneurs of community.

Inaugural Function was started with the introductory comments asserted by **Prof. Dr.** 

S.N.Waghule (Director, NEP CELL) on need of drastic changes in education system and such

college for NEP 2020 awareness in detail.

Total participants in workshop were 170 out of them 110 Students, 05 Entrepreneurs

& 55 teachers. Introduction of guests was given by Dr. S.D.Gaikwad (Head, Department of