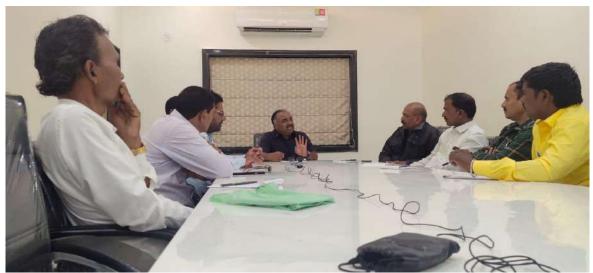

NEP CELL & IQAC, Organized Workshop on "New National Education Policy-

2020" in Collaboration with Board of Extramural Studies, Dr.Babasaheb Ambedkar

Marathwada University, Chh.Sambhajinagar. It was mainly useful for Teachers, Students,

Parents and Entrepreneurs of community.

Inaugural Function was started with the introductory comments asserted by **Prof. Dr.** 

S.N.Waghule (Director, NEP CELL) on need of drastic changes in education system and such

awareness programws about coming New Education Policy 2020

Introductory speech was given by Prin.Dr.H.G.Vidhate and welcomed all the

participants and guests in his speech. He further demonstrated the complete history of our

college in brief. Our patron and secretary of institution are encouraging all of us for new ideas

and innovative practices. At last principal expressed well wishes for this grand workshop and

also reiterated the need of New Education Policy-2020. He explained all activities run by the