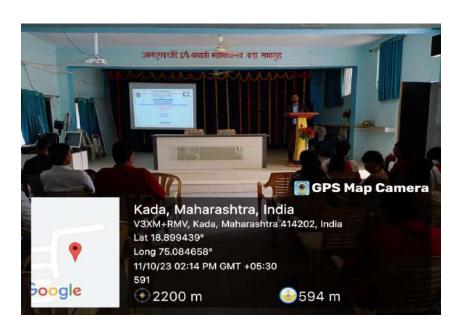

NEP CELL & IQAC, Organized Workshop on "New National Education Policy-

2020" in Collaboration with Board of Extramural Studies, Dr.Babasaheb Ambedkar

Marathwada University, Chh.Sambhajinagar. It was mainly useful for Teachers, Students,

Parents and Entrepreneurs of community.

Inaugural Function was started with the introductory comments asserted by **Prof. Dr.** 

S.N.Waghule (Director, NEP CELL) on need of drastic changes in education system and such

awareness programws about coming New Education Policy 2020

Introductory speech was given by Prin.Dr.H.G.Vidhate and welcomed all the

participants and guests in his speech. He further demonstrated the complete history of our

college in brief. Our patron and secretary of institution are encouraging all of us for new ideas

and innovative practices. At last principal expressed well wishes for this grand workshop and

also reiterated the need of New Education Policy-2020. He explained all activities run by the

college for NEP 2020 awareness in detail.

Total participants in workshop were 170 out of them 110 Students, 05 Entrepreneurs

& 55 teachers. Introduction of guests was given by Dr. S.D.Gaikwad (Head, Department of

English) in short but sweet manner.

Key Note Address was delivered by Hon. Dr.V.L. Dharurkar Ex. Vice-Chancellor,

Trtipura University, Agratala and Ex.Head, Department of Journalism, Dr. B.A.M. University, Chh.

Sambhajinagar. He highlighted all Innovative Trends on the topic of NewNational Education

Policy-2020.

Lastly vote of thanks expressed by Dr. B.S.Khaire (IQAC Coordinator) with respect

of all guests, speakers and Participants.