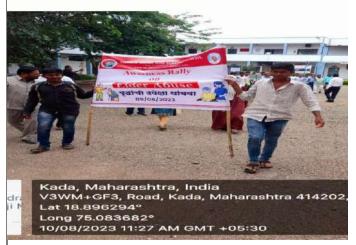

27. Paste **8 photos** captured during conducting the activities **without**GPS location.

28. Also Paste 4 photos with GPS Location

29. Paste Newspaper clippings if Any.

We have covered the news about this activity in a local newspaper. The newspaper clippings are pasted here: