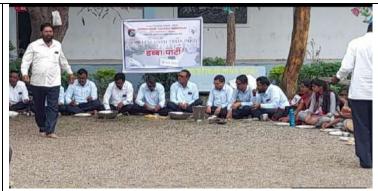

### Anandrao Dhonde Alias Babaji Mahavidyalaya (Arts, Commerce & Science) Kada Tq. Ashti Dist. Beed -414202 (MS)

**Millet Lunch Box Program** 

| Activity | Name: Millet Lunch Box Program               |                                                                                                                                                                                                                                                                                                                                                                                                                                                                   |
|----------|----------------------------------------------|-------------------------------------------------------------------------------------------------------------------------------------------------------------------------------------------------------------------------------------------------------------------------------------------------------------------------------------------------------------------------------------------------------------------------------------------------------------------|
| Activity | SI.No in the brochure : 02                   |                                                                                                                                                                                                                                                                                                                                                                                                                                                                   |
| Sl. No.  | Particulars                                  | Details:                                                                                                                                                                                                                                                                                                                                                                                                                                                          |
| 1.       | Total number of students participated        | Millet Lunch Box Program was arranged for 7 weeks. Each week around 50 students participated in this program. (350 students)                                                                                                                                                                                                                                                                                                                                      |
| 2.       | Name of the Faculty Coordinator (s)          | The faculty coordinators worked for this program are Prof. Dr. B. M. Chavan, Dr. B. G. Kale and Dr. S. B. Kuchekar.                                                                                                                                                                                                                                                                                                                                               |
| 3.       | Student Self Help Clubs members<br>Names     | Self Help Club members are as follow:  1.Krishna Jagannath Shirke (BA III),  2. Suraj Parmeshwar Sonawale (BSc III),  3. Harshal Appa Bokhare (BSc II),  4. Rutuja Arjun Gawade (BA III),  5. Arti Navnath Garje (BA III),  6. Karan Rama Fulmali (BSc III)  7. Siddhi Saanjay Pokale (B. Sc. II)                                                                                                                                                                 |
| 4.       | Duration of activity conducted/<br>performed | This activity was conducted for 7 weeks. We started this activity on 22 July 2023 and concluded it on 02 September 2023.                                                                                                                                                                                                                                                                                                                                          |
| 5.       | Date/Dates on which activity was performed?  | <ul> <li>These are the dates on which the activity was performed:</li> <li>22 July 2023</li> <li>28 July 2023</li> <li>04 August 2023</li> <li>12 August 2023</li> <li>19 August 2023</li> <li>26 August 2023</li> <li>02 September 2023</li> </ul>                                                                                                                                                                                                               |
| 6.       | What are the outcomes?                       | Through this program different items of Millet food were prepared and shared with each other during lunch. Millet is very important for human body so the people who almost forgot about millet decided to begin to have millet food in there regular lunch. Sharing lunch with each other created different atmosphere and attachment with each other. So it proved good for the staff and the students learn about sharing as well as healthy food like Millet. |
| 7.       | How was planning done for this activity?     | For this activity we prepared a banner displaying Millet Lunch Box Program and the date on which the activity is to be held. We prepared notice and circulated it in the classrooms and through students groups through WhatsApp. We informed the staff and students about Millet lunch and asked them to bring Millet items in their tiffin. We also circulated the information                                                                                  |