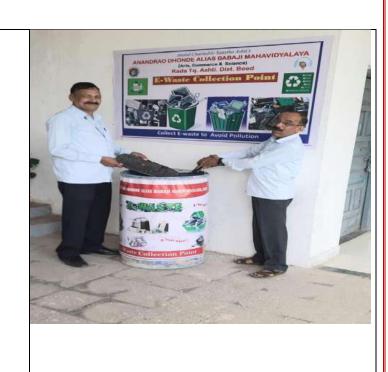

27. Paste **8 photos** captured during conducting the activities **without**GPS location.

28. Also Paste 4 photos with GPS Location

29. Paste Newspaper clippings if Any.

We have covered the news about this activity in a local newspaper. The newspaper clippings are pasted here: