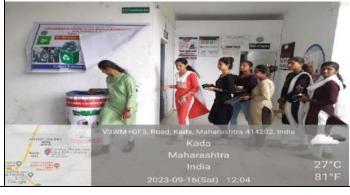

27. Paste **8 photos** captured during conducting the activities **without**GPS location.

28. Also Paste 4 photos with GPS Location

29. Paste Newspaper clippings if Any.

We have covered the news about this activity in a local newspaper. The newspaper clippings are pasted here: