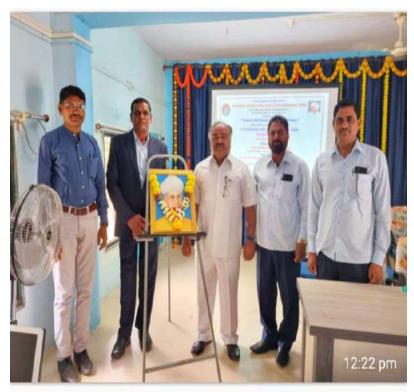

Introductory Comments on need of Programe given by **Prof. Dr. S. N. Waghule**. Vice-Principal & Director, NEP Cell

Idol Worshiping of Late Babaji with Chairperson and Hon. Guests

Felicitation of Hon. Chief Guest Prof. Dr. V.L.Dharurkar