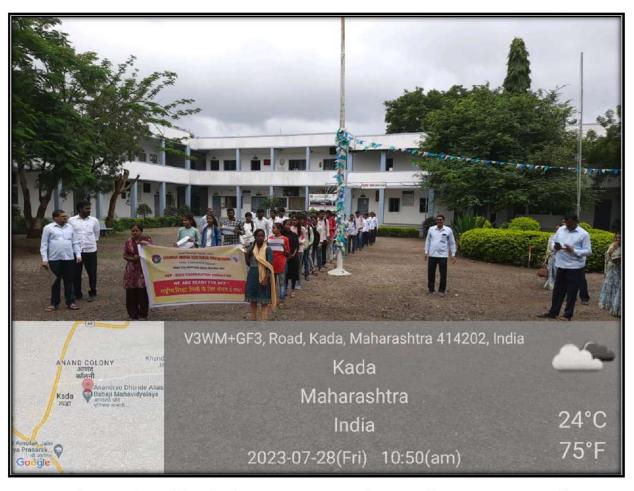

27. Paste **8 photos** captured during conducting the activities **without**GPS location.

28. Also Paste 4 photos with GPS Location

29. Paste Newspaper clippings if Any.

We have covered the news about this activity in a local newspaper. The newspaper clippings are pasted here: