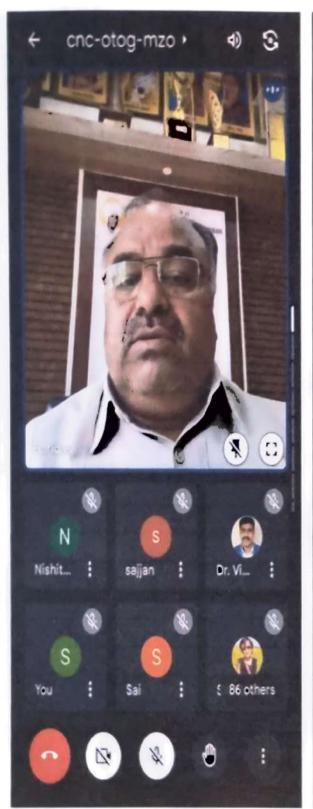

college for NEP 2020 awareness in detail.

Total participants in workshop were 170 out of them 110 Students, 05 Entrepreneurs

& 55 teachers. Introduction of guests was given by Dr. S.D.Gaikwad (Head, Department of

English) in short but sweet manner.

Key Note Address was delivered by Hon. Dr.V.L. Dharurkar Ex. Vice-Chancellor,

Trtipura University, Agratala and Ex.Head, Department of Journalism, Dr. B.A.M. University, Chh.

Sambhajinagar. He highlighted all Innovative Trends on the topic of NewNational Education

Policy-2020.

Lastly vote of thanks expressed by Dr. B.S.Khaire (IQAC Coordinator) with respect

of all guests, speakers and Participants.