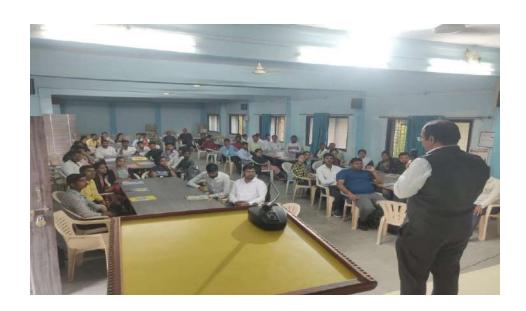

NEP CELL & IQAC, Organized Workshop on "New National Education Policy-

2020" in Collaboration with Board of Extramural Studies, Dr.Babasaheb Ambedkar

Marathwada University, Chh.Sambhajinagar. It was mainly useful for Teachers, Students,

Parents and Entrepreneurs of community.

Inaugural Function was started with the introductory comments asserted by **Prof. Dr.** 

S.N.Waghule (Director, NEP CELL) on need of drastic changes in education system and such

awareness programws about coming New Education Policy 2020

Introductory speech was given by Prin.Dr.H.G.Vidhate and welcomed all the

participants and guests in his speech. He further demonstrated the complete history of our

college in brief. Our patron and secretary of institution are encouraging all of us for new ideas

and innovative practices. At last principal expressed well wishes for this grand workshop and

also reiterated the need of New Education Policy-2020. He explained all activities run by the

college for NEP 2020 awareness in detail.

Total participants in workshop were 170 out of them 110 Students, 05 Entrepreneurs

& 55 teachers. Introduction of guests was given by Dr. S.D.Gaikwad (Head, Department of

English) in short but sweet manner.

Key Note Address was delivered by Hon. Dr.V.L. Dharurkar Ex. Vice-Chancellor,

Trtipura University, Agratala and Ex.Head, Department of Journalism, Dr. B.A.M. University, Chh.

Sambhajinagar. He highlighted all Innovative Trends on the topic of NewNational Education

Policy-2020.

Lastly vote of thanks expressed by Dr. B.S.Khaire (IQAC Coordinator) with respect

of all guests, speakers and Participants.