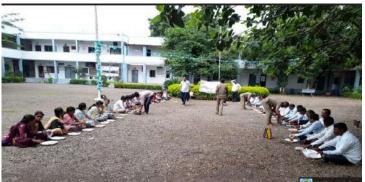

### Anandrao Dhonde Alias Babaji Mahavidyalaya (Arts, Commerce & Science) Kada Tq. Ashti Dist. Beed -414202 (MS)

**Millet Lunch Box Program** 

| Activity | Name: Millet Lunch Box Program               |                                                                                                                                                                                                                                                                                                                                                                                                                                                                   |
|----------|----------------------------------------------|-------------------------------------------------------------------------------------------------------------------------------------------------------------------------------------------------------------------------------------------------------------------------------------------------------------------------------------------------------------------------------------------------------------------------------------------------------------------|
| Activity | SI.No in the brochure : 02                   |                                                                                                                                                                                                                                                                                                                                                                                                                                                                   |
| Sl. No.  | Particulars                                  | Details:                                                                                                                                                                                                                                                                                                                                                                                                                                                          |
| 1.       | Total number of students participated        | Millet Lunch Box Program was arranged for 7 weeks. Each week around 50 students participated in this program. (350 students)                                                                                                                                                                                                                                                                                                                                      |
| 2.       | Name of the Faculty Coordinator (s)          | The faculty coordinators worked for this program are Prof. Dr. B. M. Chavan, Dr. B. G. Kale and Dr. S. B. Kuchekar.                                                                                                                                                                                                                                                                                                                                               |
| 3.       | Student Self Help Clubs members<br>Names     | Self Help Club members are as follow:  1.Krishna Jagannath Shirke (BA III),  2. Suraj Parmeshwar Sonawale (BSc III),  3. Harshal Appa Bokhare (BSc II),  4. Rutuja Arjun Gawade (BA III),  5. Arti Navnath Garje (BA III),  6. Karan Rama Fulmali (BSc III)  7. Siddhi Saanjay Pokale (B. Sc. II)                                                                                                                                                                 |
| 4.       | Duration of activity conducted/<br>performed | This activity was conducted for 7 weeks. We started this activity on 22 July 2023 and concluded it on 02 September 2023.                                                                                                                                                                                                                                                                                                                                          |
| 5.       | Date/Dates on which activity was performed?  | <ul> <li>These are the dates on which the activity was performed:</li> <li>22 July 2023</li> <li>28 July 2023</li> <li>04 August 2023</li> <li>12 August 2023</li> <li>19 August 2023</li> <li>26 August 2023</li> <li>02 September 2023</li> </ul>                                                                                                                                                                                                               |
| 6.       | What are the outcomes?                       | Through this program different items of Millet food were prepared and shared with each other during lunch. Millet is very important for human body so the people who almost forgot about millet decided to begin to have millet food in there regular lunch. Sharing lunch with each other created different atmosphere and attachment with each other. So it proved good for the staff and the students learn about sharing as well as healthy food like Millet. |
| 7.       | How was planning done for this activity?     | For this activity we prepared a banner displaying Millet Lunch Box Program and the date on which the activity is to be held. We prepared notice and circulated it in the classrooms and through students groups through WhatsApp. We informed the staff and students about Millet lunch and asked them to bring Millet items in their tiffin. We also circulated the information                                                                                  |

27. Paste **8 photos** captured during conducting the activities **without**GPS location.

28. Also Paste 4 photos with GPS Location

29. Paste Newspaper clippings if Any.

We have covered the news about this activity in a local newspaper. The newspaper clippings are pasted here: