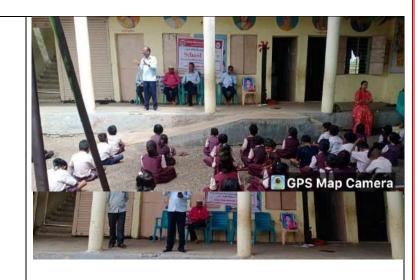

27. Paste **8 photos** captured during conducting the activities **without**GPS location.

28. Also Paste 4 photos with GPS Location

29. Paste Newspaper clippings if Any.

We have covered the news about this activity in a local newspaper. The newspaper clippings are pasted here: