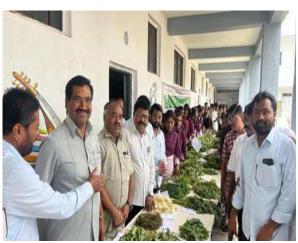

### Anandrao Dhonde Alias Babaji Mahavidyalaya (Arts, Commerce & Science) Kada Tq. Ashti Dist. Beed -414202 (MS)

**Millet Lunch Box Program** 

| Activity | Name: Millet Lunch Box Program               |                                                                                                                                                                                                                                                                                                                                                                                                                                                                   |
|----------|----------------------------------------------|-------------------------------------------------------------------------------------------------------------------------------------------------------------------------------------------------------------------------------------------------------------------------------------------------------------------------------------------------------------------------------------------------------------------------------------------------------------------|
| Activity | SI.No in the brochure : 02                   |                                                                                                                                                                                                                                                                                                                                                                                                                                                                   |
| Sl. No.  | Particulars                                  | Details:                                                                                                                                                                                                                                                                                                                                                                                                                                                          |
| 1.       | Total number of students participated        | Millet Lunch Box Program was arranged for 7 weeks. Each week around 50 students participated in this program. (350 students)                                                                                                                                                                                                                                                                                                                                      |
| 2.       | Name of the Faculty Coordinator (s)          | The faculty coordinators worked for this program are Prof. Dr. B. M. Chavan, Dr. B. G. Kale and Dr. S. B. Kuchekar.                                                                                                                                                                                                                                                                                                                                               |
| 3.       | Student Self Help Clubs members<br>Names     | Self Help Club members are as follow:  1.Krishna Jagannath Shirke (BA III),  2. Suraj Parmeshwar Sonawale (BSc III),  3. Harshal Appa Bokhare (BSc II),  4. Rutuja Arjun Gawade (BA III),  5. Arti Navnath Garje (BA III),  6. Karan Rama Fulmali (BSc III)  7. Siddhi Saanjay Pokale (B. Sc. II)                                                                                                                                                                 |
| 4.       | Duration of activity conducted/<br>performed | This activity was conducted for 7 weeks. We started this activity on 22 July 2023 and concluded it on 02 September 2023.                                                                                                                                                                                                                                                                                                                                          |
| 5.       | Date/Dates on which activity was performed?  | <ul> <li>These are the dates on which the activity was performed:</li> <li>22 July 2023</li> <li>28 July 2023</li> <li>04 August 2023</li> <li>12 August 2023</li> <li>19 August 2023</li> <li>26 August 2023</li> <li>02 September 2023</li> </ul>                                                                                                                                                                                                               |
| 6.       | What are the outcomes?                       | Through this program different items of Millet food were prepared and shared with each other during lunch. Millet is very important for human body so the people who almost forgot about millet decided to begin to have millet food in there regular lunch. Sharing lunch with each other created different atmosphere and attachment with each other. So it proved good for the staff and the students learn about sharing as well as healthy food like Millet. |
| 7.       | How was planning done for this activity?     | For this activity we prepared a banner displaying Millet Lunch Box Program and the date on which the activity is to be held. We prepared notice and circulated it in the classrooms and through students groups through WhatsApp. We informed the staff and students about Millet lunch and asked them to bring Millet items in their tiffin. We also circulated the information                                                                                  |

27. Paste **8 photos** captured during conducting the activities **without**GPS location.

28. Also Paste 4 photos with GPS Location

29. Paste Newspaper clippings if Any.

We have covered the news about this activity in a local newspaper. The newspaper clippings are pasted here: