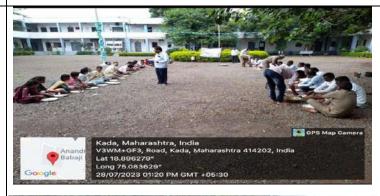

### Anandrao Dhonde Alias Babaji Mahavidyalaya (Arts, Commerce & Science) Kada Tq. Ashti Dist. Beed -414202 (MS)

**Millet Lunch Box Program** 

| Activity | Name: Millet Lunch Box Program               |                                                                                                                                                                                                                                                                                                                                                                                                                                                                   |
|----------|----------------------------------------------|-------------------------------------------------------------------------------------------------------------------------------------------------------------------------------------------------------------------------------------------------------------------------------------------------------------------------------------------------------------------------------------------------------------------------------------------------------------------|
| Activity | SI.No in the brochure : 02                   |                                                                                                                                                                                                                                                                                                                                                                                                                                                                   |
| Sl. No.  | Particulars                                  | Details:                                                                                                                                                                                                                                                                                                                                                                                                                                                          |
| 1.       | Total number of students participated        | Millet Lunch Box Program was arranged for 7 weeks. Each week around 50 students participated in this program. (350 students)                                                                                                                                                                                                                                                                                                                                      |
| 2.       | Name of the Faculty Coordinator (s)          | The faculty coordinators worked for this program are Prof. Dr. B. M. Chavan, Dr. B. G. Kale and Dr. S. B. Kuchekar.                                                                                                                                                                                                                                                                                                                                               |
| 3.       | Student Self Help Clubs members<br>Names     | Self Help Club members are as follow:  1.Krishna Jagannath Shirke (BA III),  2. Suraj Parmeshwar Sonawale (BSc III),  3. Harshal Appa Bokhare (BSc II),  4. Rutuja Arjun Gawade (BA III),  5. Arti Navnath Garje (BA III),  6. Karan Rama Fulmali (BSc III)  7. Siddhi Saanjay Pokale (B. Sc. II)                                                                                                                                                                 |
| 4.       | Duration of activity conducted/<br>performed | This activity was conducted for 7 weeks. We started this activity on 22 July 2023 and concluded it on 02 September 2023.                                                                                                                                                                                                                                                                                                                                          |
| 5.       | Date/Dates on which activity was performed?  | <ul> <li>These are the dates on which the activity was performed:</li> <li>22 July 2023</li> <li>28 July 2023</li> <li>04 August 2023</li> <li>12 August 2023</li> <li>19 August 2023</li> <li>26 August 2023</li> <li>02 September 2023</li> </ul>                                                                                                                                                                                                               |
| 6.       | What are the outcomes?                       | Through this program different items of Millet food were prepared and shared with each other during lunch. Millet is very important for human body so the people who almost forgot about millet decided to begin to have millet food in there regular lunch. Sharing lunch with each other created different atmosphere and attachment with each other. So it proved good for the staff and the students learn about sharing as well as healthy food like Millet. |
| 7.       | How was planning done for this activity?     | For this activity we prepared a banner displaying Millet Lunch Box Program and the date on which the activity is to be held. We prepared notice and circulated it in the classrooms and through students groups through WhatsApp. We informed the staff and students about Millet lunch and asked them to bring Millet items in their tiffin. We also circulated the information                                                                                  |

27. Paste **8 photos** captured during conducting the activities **without**GPS location.

28. Also Paste 4 photos with GPS Location

29. Paste Newspaper clippings if Any.

We have covered the news about this activity in a local newspaper. The newspaper clippings are pasted here: