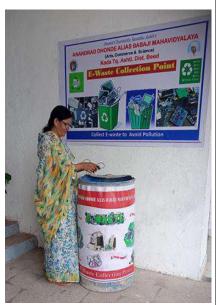

27. Paste **8 photos** captured during conducting the activities **without**GPS location.

28. Also Paste 4 photos with GPS Location

29. Paste Newspaper clippings if Any.

We have covered the news about this activity in a local newspaper. The newspaper clippings are pasted here: