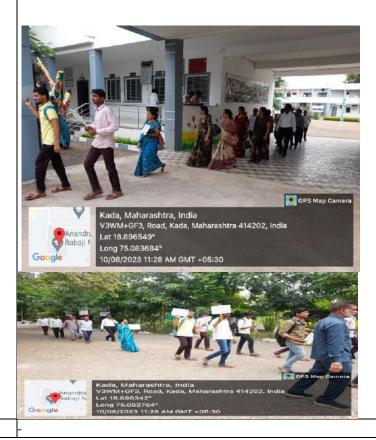

27. Paste **8 photos** captured during conducting the activities **without**GPS location.

28. Also Paste 4 photos with GPS Location

29. Paste Newspaper clippings if Any.

We have covered the news about this activity in a local newspaper. The newspaper clippings are pasted here: