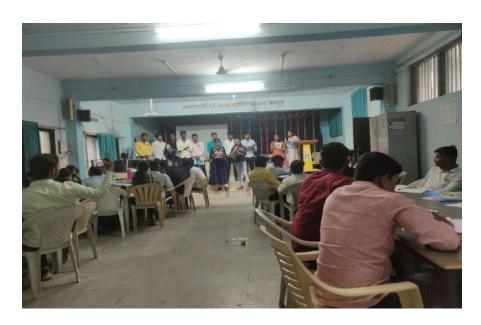

Introductory Comments on need of Programe given by **Prof. Dr. S. N. Waghule**. Vice-Principal & Director, NEP Cell

Idol Worshiping of Late Babaji with Chairperson and Hon. Guests

Felicitation of Hon. Chief Guest Prof. Dr. V.L.Dharurkar

Felicitation of Hon. invited Guest Prof. Dr. Sanjay Shinde Sir

Felicitation of Hon. invited Guest Prof. Dr. Anand Wagh Sir

Introduction of Guest given by **Dr. S. D. Gaikwad** Head, Department of English A. D. College kada.

Inaugural Speech given by **Prin. Dr. H. G. Vidhate**. Senate Member, Dr. Babasaheb Ambedkar Marathwada University, Chh. Sambhajinagar

Key Note Address given by **Hon. Dr.V.L.Dharurkar.** Ex. Vice-Chancellor, Trtipura University, Agratala and Ex.Head, Ex. Head.Department of Journalism, Dr. B.A.M. University, Chh. Sambhajinagar

Special Lecture given by **Hon. Dr. Sanjay Shinde** P.R.O, Dr. B.A.M. University, Chh. Sambhajinagar

Lecture delivered by **Hon.Prof .Dr. Anand Wagh**Director, Life Long learning & Extension Education
Dr. B.A.M. University, Chh. Sambhajinagar in Session Second

Vote of thanks expressed by Dr.B.S.Khaire. IQAC Coordinator, A.D.College Kada