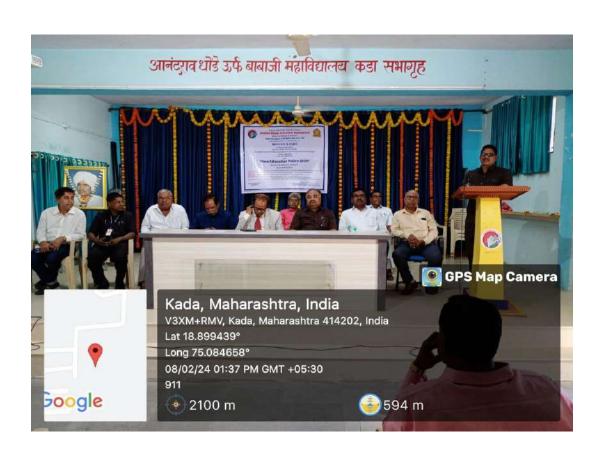

Special Lecture given by **Hon. Dr. Sanjay Shinde** P.R.O, Dr. B.A.M. University, Chh. Sambhajinagar

Lecture delivered by **Hon.Prof .Dr. Anand Wagh**Director, Life Long learning & Extension Education
Dr. B.A.M. University, Chh. Sambhajinagar in Session Second

Vote of thanks expressed by Dr.B.S.Khaire. IQAC Coordinator, A.D.College Kada