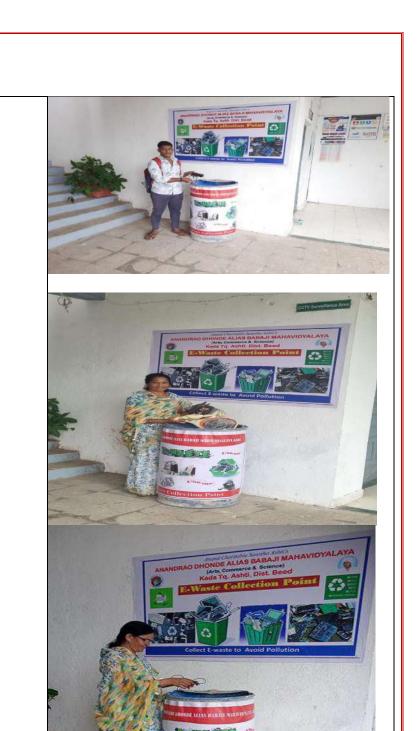

27. Paste **8 photos** captured during conducting the activities **without**GPS location.

28. Also Paste 4 photos with GPS Location

29. Paste Newspaper clippings if Any.

We have covered the news about this activity in a local newspaper. The newspaper clippings are pasted here: