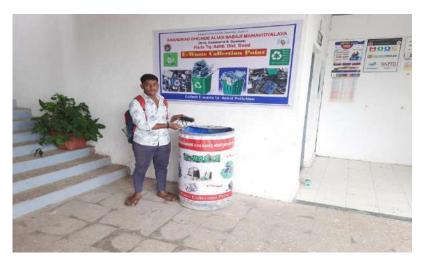

27. Paste **8 photos** captured during conducting the activities **without**GPS location.

28. Also Paste 4 photos with GPS Location

29. Paste Newspaper clippings if Any.

We have covered the news about this activity in a local newspaper. The newspaper clippings are pasted here: