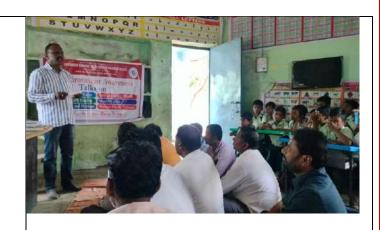

NEP CELL & IQAC, Organized Workshop on "New National Education Policy-

2020" in Collaboration with Board of Extramural Studies, Dr.Babasaheb Ambedkar

Marathwada University, Chh.Sambhajinagar. It was mainly useful for Teachers, Students,

Parents and Entrepreneurs of community.

Inaugural Function was started with the introductory comments asserted by **Prof. Dr.** 

S.N.Waghule (Director, NEP CELL) on need of drastic changes in education system and such

awareness programws about coming New Education Policy 2020

Introductory speech was given by Prin.Dr.H.G.Vidhate and welcomed all the

participants and guests in his speech. He further demonstrated the complete history of our

college in brief. Our patron and secretary of institution are encouraging all of us for new ideas

and innovative practices. At last principal expressed well wishes for this grand workshop and

also reiterated the need of New Education Policy-2020. He explained all activities run by the

college for NEP 2020 awareness in detail.

Total participants in workshop were 170 out of them 110 Students, 05 Entrepreneurs

& 55 teachers. Introduction of guests was given by Dr. S.D.Gaikwad (Head, Department of

English) in short but sweet manner.

Key Note Address was delivered by Hon. Dr.V.L. Dharurkar Ex. Vice-Chancellor,

Trtipura University, Agratala and Ex.Head, Department of Journalism, Dr. B.A.M. University, Chh.

Sambhajinagar. He highlighted all Innovative Trends on the topic of NewNational Education

Policy-2020.

Lastly vote of thanks expressed by Dr. B.S.Khaire (IQAC Coordinator) with respect

of all guests, speakers and Participants.