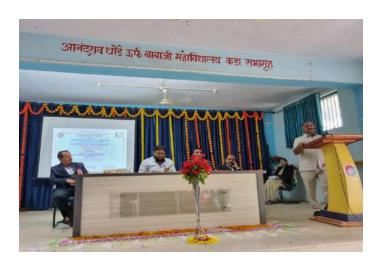

Parents and Entrepreneurs of community.

Inaugural Function was started with the introductory comments asserted by **Prof. Dr.** 

S.N.Waghule (Director, NEP CELL) on need of drastic changes in education system and such

awareness programws about coming New Education Policy 2020

Introductory speech was given by Prin.Dr.H.G.Vidhate and welcomed all the

participants and guests in his speech. He further demonstrated the complete history of our

college in brief. Our patron and secretary of institution are encouraging all of us for new ideas

and innovative practices. At last principal expressed well wishes for this grand workshop and

also reiterated the need of New Education Policy-2020. He explained all activities run by the