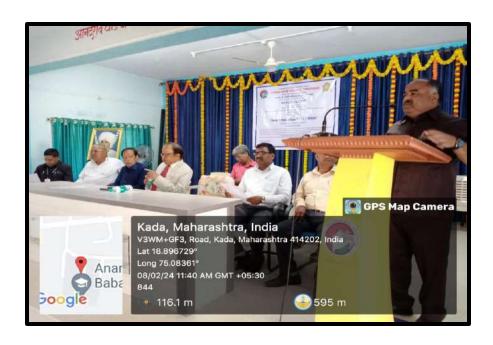

Inaugural Speech given by **Prin. Dr. H. G. Vidhate**. Senate Member, Dr. Babasaheb Ambedkar Marathwada University, Chh. Sambhajinagar

Key Note Address given by **Hon. Dr.V.L.Dharurkar.** Ex. Vice-Chancellor, Trtipura University, Agratala and Ex.Head, Ex. Head.Department of Journalism, Dr. B.A.M. University, Chh. Sambhajinagar