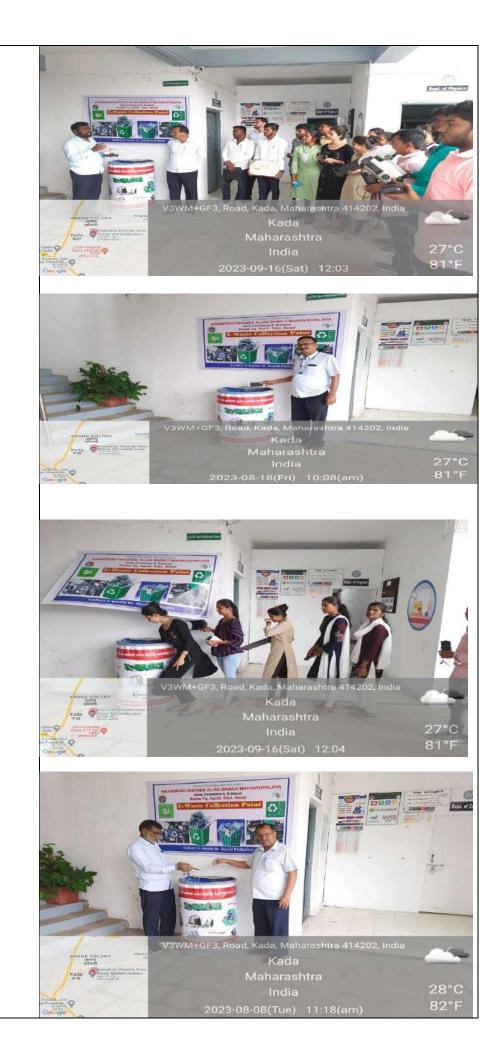

27. Paste **8 photos** captured during conducting the activities **without**GPS location.

28. Also Paste 4 photos with GPS Location

29. Paste Newspaper clippings if Any.

We have covered the news about this activity in a local newspaper. The newspaper clippings are pasted here: