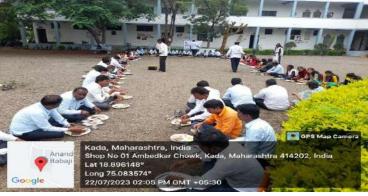

### Anandrao Dhonde Alias Babaji Mahavidyalaya (Arts, Commerce & Science) Kada Tq. Ashti Dist. Beed -414202 (MS)

**Millet Lunch Box Program** 

| Activity | Name: Millet Lunch Box Program               |                                                                                                                                                                                                                                                                                                                                                                                                                                                                   |
|----------|----------------------------------------------|-------------------------------------------------------------------------------------------------------------------------------------------------------------------------------------------------------------------------------------------------------------------------------------------------------------------------------------------------------------------------------------------------------------------------------------------------------------------|
| Activity | SI.No in the brochure : 02                   |                                                                                                                                                                                                                                                                                                                                                                                                                                                                   |
| Sl. No.  | Particulars                                  | Details:                                                                                                                                                                                                                                                                                                                                                                                                                                                          |
| 1.       | Total number of students participated        | Millet Lunch Box Program was arranged for 7 weeks. Each week around 50 students participated in this program. (350 students)                                                                                                                                                                                                                                                                                                                                      |
| 2.       | Name of the Faculty Coordinator (s)          | The faculty coordinators worked for this program are Prof. Dr. B. M. Chavan, Dr. B. G. Kale and Dr. S. B. Kuchekar.                                                                                                                                                                                                                                                                                                                                               |
| 3.       | Student Self Help Clubs members<br>Names     | Self Help Club members are as follow:  1.Krishna Jagannath Shirke (BA III),  2. Suraj Parmeshwar Sonawale (BSc III),  3. Harshal Appa Bokhare (BSc II),  4. Rutuja Arjun Gawade (BA III),  5. Arti Navnath Garje (BA III),  6. Karan Rama Fulmali (BSc III)  7. Siddhi Saanjay Pokale (B. Sc. II)                                                                                                                                                                 |
| 4.       | Duration of activity conducted/<br>performed | This activity was conducted for 7 weeks. We started this activity on 22 July 2023 and concluded it on 02 September 2023.                                                                                                                                                                                                                                                                                                                                          |
| 5.       | Date/Dates on which activity was performed?  | <ul> <li>These are the dates on which the activity was performed:</li> <li>22 July 2023</li> <li>28 July 2023</li> <li>04 August 2023</li> <li>12 August 2023</li> <li>19 August 2023</li> <li>26 August 2023</li> <li>02 September 2023</li> </ul>                                                                                                                                                                                                               |
| 6.       | What are the outcomes?                       | Through this program different items of Millet food were prepared and shared with each other during lunch. Millet is very important for human body so the people who almost forgot about millet decided to begin to have millet food in there regular lunch. Sharing lunch with each other created different atmosphere and attachment with each other. So it proved good for the staff and the students learn about sharing as well as healthy food like Millet. |
| 7.       | How was planning done for this activity?     | For this activity we prepared a banner displaying Millet Lunch Box Program and the date on which the activity is to be held. We prepared notice and circulated it in the classrooms and through students groups through WhatsApp. We informed the staff and students about Millet lunch and asked them to bring Millet items in their tiffin. We also circulated the information                                                                                  |

27. Paste **8 photos** captured during conducting the activities **without**GPS location.

28. Also Paste 4 photos with GPS Location

29. Paste Newspaper clippings if Any.

We have covered the news about this activity in a local newspaper. The newspaper clippings are pasted here: