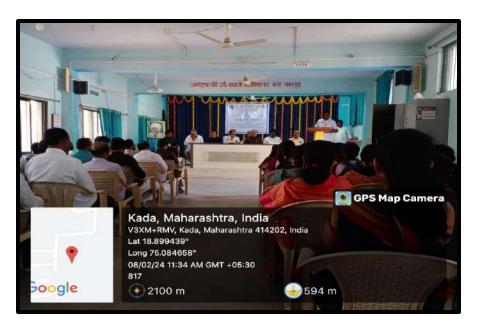

NEP CELL & IQAC, Organized Workshop on "New National Education Policy-

2020" in Collaboration with Board of Extramural Studies, Dr.Babasaheb Ambedkar

Marathwada University, Chh.Sambhajinagar. It was mainly useful for Teachers, Students,

Parents and Entrepreneurs of community.

Inaugural Function was started with the introductory comments asserted by **Prof. Dr.** 

S.N.Waghule (Director, NEP CELL) on need of drastic changes in education system and such

awareness programws about coming New Education Policy 2020

Introductory speech was given by Prin.Dr.H.G.Vidhate and welcomed all the

participants and guests in his speech. He further demonstrated the complete history of our

college in brief. Our patron and secretary of institution are encouraging all of us for new ideas

and innovative practices. At last principal expressed well wishes for this grand workshop and

also reiterated the need of New Education Policy-2020. He explained all activities run by the

college for NEP 2020 awareness in detail.

Total participants in workshop were 170 out of them 110 Students, 05 Entrepreneurs

& 55 teachers. Introduction of guests was given by Dr. S.D.Gaikwad (Head, Department of

English) in short but sweet manner.

Key Note Address was delivered by Hon. Dr.V.L. Dharurkar Ex. Vice-Chancellor,

Trtipura University, Agratala and Ex.Head, Department of Journalism, Dr. B.A.M. University, Chh.

Sambhajinagar. He highlighted all Innovative Trends on the topic of NewNational Education

Policy-2020.

Lastly vote of thanks expressed by Dr. B.S.Khaire (IQAC Coordinator) with respect

of all guests, speakers and Participants.