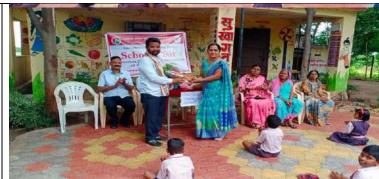

### Anandrao Dhonde Alias Babaji Mahavidyalaya (Arts, Commerce & Science) Kada Tq. Ashti Dist. Beed -414202 (MS)

**Millet Lunch Box Program** 

| Activity | Name: Millet Lunch Box Program               |                                                                                                                                                                                                                                                                                                                                                                                                                                                                   |
|----------|----------------------------------------------|-------------------------------------------------------------------------------------------------------------------------------------------------------------------------------------------------------------------------------------------------------------------------------------------------------------------------------------------------------------------------------------------------------------------------------------------------------------------|
| Activity | SI.No in the brochure : 02                   |                                                                                                                                                                                                                                                                                                                                                                                                                                                                   |
| Sl. No.  | Particulars                                  | Details:                                                                                                                                                                                                                                                                                                                                                                                                                                                          |
| 1.       | Total number of students participated        | Millet Lunch Box Program was arranged for 7 weeks. Each week around 50 students participated in this program. (350 students)                                                                                                                                                                                                                                                                                                                                      |
| 2.       | Name of the Faculty Coordinator (s)          | The faculty coordinators worked for this program are Prof. Dr. B. M. Chavan, Dr. B. G. Kale and Dr. S. B. Kuchekar.                                                                                                                                                                                                                                                                                                                                               |
| 3.       | Student Self Help Clubs members<br>Names     | Self Help Club members are as follow:  1.Krishna Jagannath Shirke (BA III),  2. Suraj Parmeshwar Sonawale (BSc III),  3. Harshal Appa Bokhare (BSc II),  4. Rutuja Arjun Gawade (BA III),  5. Arti Navnath Garje (BA III),  6. Karan Rama Fulmali (BSc III)  7. Siddhi Saanjay Pokale (B. Sc. II)                                                                                                                                                                 |
| 4.       | Duration of activity conducted/<br>performed | This activity was conducted for 7 weeks. We started this activity on 22 July 2023 and concluded it on 02 September 2023.                                                                                                                                                                                                                                                                                                                                          |
| 5.       | Date/Dates on which activity was performed?  | <ul> <li>These are the dates on which the activity was performed:</li> <li>22 July 2023</li> <li>28 July 2023</li> <li>04 August 2023</li> <li>12 August 2023</li> <li>19 August 2023</li> <li>26 August 2023</li> <li>02 September 2023</li> </ul>                                                                                                                                                                                                               |
| 6.       | What are the outcomes?                       | Through this program different items of Millet food were prepared and shared with each other during lunch. Millet is very important for human body so the people who almost forgot about millet decided to begin to have millet food in there regular lunch. Sharing lunch with each other created different atmosphere and attachment with each other. So it proved good for the staff and the students learn about sharing as well as healthy food like Millet. |
| 7.       | How was planning done for this activity?     | For this activity we prepared a banner displaying Millet Lunch Box Program and the date on which the activity is to be held. We prepared notice and circulated it in the classrooms and through students groups through WhatsApp. We informed the staff and students about Millet lunch and asked them to bring Millet items in their tiffin. We also circulated the information                                                                                  |

27. Paste **8 photos** captured during conducting the activities **without**GPS location.

28. Also Paste 4 photos with GPS Location

29. Paste Newspaper clippings if Any.

We have covered the news about this activity in a local newspaper. The newspaper clippings are pasted here: