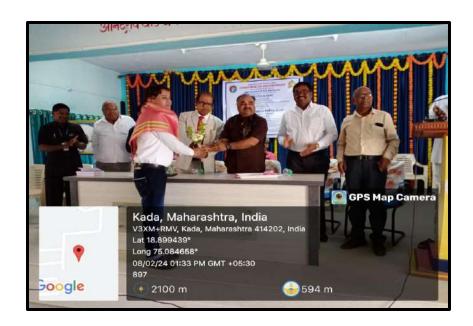

Special Lecture given by **Hon. Dr. Sanjay Shinde** P.R.O, Dr. B.A.M. University, Chh. Sambhajinagar

Lecture delivered by **Hon.Prof .Dr. Anand Wagh**Director, Life Long learning & Extension Education
Dr. B.A.M. University, Chh. Sambhajinagar in Session Second

Vote of thanks expressed by Dr.B.S.Khaire. IQAC Coordinator, A.D.College Kada