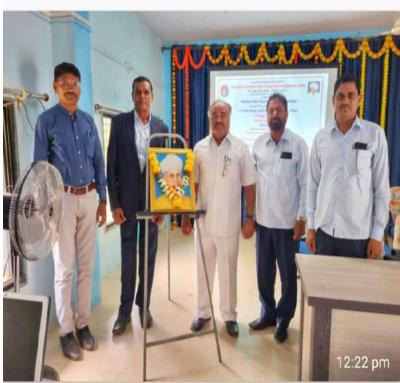

Introductory Comments on need of Programe given by **Prof. Dr. S. N. Waghule**. Vice-Principal & Director, NEP Cell

Idol Worshiping of Late Babaji with Chairperson and Hon. Guests

Felicitation of Hon. Chief Guest Prof. Dr. V.L.Dharurkar