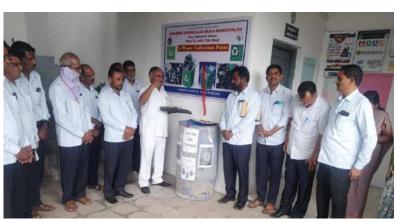

27. Paste **8 photos** captured during conducting the activities **without**GPS location.

28. Also Paste 4 photos with GPS Location

29. Paste Newspaper clippings if Any.

We have covered the news about this activity in a local newspaper. The newspaper clippings are pasted here: