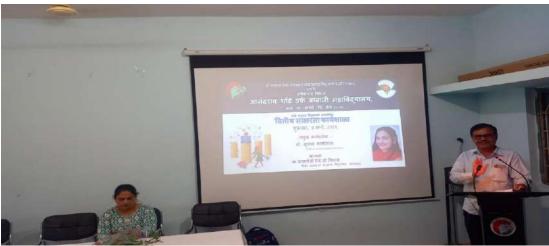

Parents and Entrepreneurs of community.

Inaugural Function was started with the introductory comments asserted by **Prof. Dr.** 

S.N.Waghule (Director, NEP CELL) on need of drastic changes in education system and such

awareness programws about coming New Education Policy 2020

Introductory speech was given by Prin.Dr.H.G.Vidhate and welcomed all the

participants and guests in his speech. He further demonstrated the complete history of our

English) in short but sweet manner.

Key Note Address was delivered by Hon. Dr.V.L. Dharurkar Ex. Vice-Chancellor,

Trtipura University, Agratala and Ex.Head, Department of Journalism, Dr. B.A.M. University, Chh.

Sambhajinagar. He highlighted all Innovative Trends on the topic of NewNational Education

Policy-2020.

Lastly vote of thanks expressed by Dr. B.S.Khaire (IQAC Coordinator) with respect

of all guests, speakers and Participants.