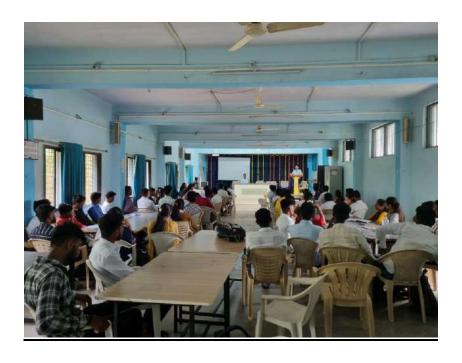

NEP CELL & IQAC, Organized Workshop on "New National Education Policy-

2020" in Collaboration with Board of Extramural Studies, Dr.Babasaheb Ambedkar

Marathwada University, Chh.Sambhajinagar. It was mainly useful for Teachers, Students,

Parents and Entrepreneurs of community.

Inaugural Function was started with the introductory comments asserted by **Prof. Dr.** 

S.N.Waghule (Director, NEP CELL) on need of drastic changes in education system and such

awareness programws about coming New Education Policy 2020

Introductory speech was given by Prin.Dr.H.G.Vidhate and welcomed all the

participants and guests in his speech. He further demonstrated the complete history of our

college in brief. Our patron and secretary of institution are encouraging all of us for new ideas

and innovative practices. At last principal expressed well wishes for this grand workshop and

also reiterated the need of New Education Policy-2020. He explained all activities run by the

college for NEP 2020 awareness in detail.

Total participants in workshop were 170 out of them 110 Students, 05 Entrepreneurs

& 55 teachers. Introduction of guests was given by Dr. S.D.Gaikwad (Head, Department of

English) in short but sweet manner.

Key Note Address was delivered by Hon. Dr.V.L. Dharurkar Ex. Vice-Chancellor,

Trtipura University, Agratala and Ex.Head, Department of Journalism, Dr. B.A.M. University, Chh.

Sambhajinagar. He highlighted all Innovative Trends on the topic of NewNational Education

Policy-2020.

Lastly vote of thanks expressed by Dr. B.S.Khaire (IQAC Coordinator) with respect

of all guests, speakers and Participants.