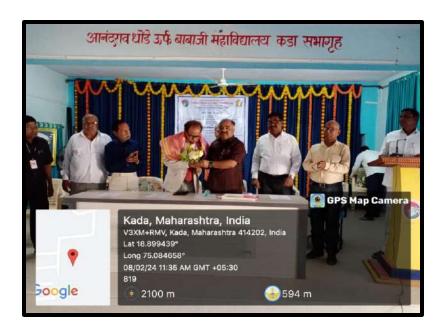

Felicitation of Hon. invited Guest Prof. Dr. Sanjay Shinde Sir

Felicitation of Hon. invited Guest Prof. Dr. Anand Wagh Sir

Introduction of Guest given by **Dr. S. D. Gaikwad** Head, Department of English A. D. College kada.

Inaugural Speech given by **Prin. Dr. H. G. Vidhate**. Senate Member, Dr. Babasaheb Ambedkar Marathwada University, Chh. Sambhajinagar

Key Note Address given by **Hon. Dr.V.L.Dharurkar.** Ex. Vice-Chancellor, Trtipura University, Agratala and Ex.Head, Ex. Head.Department of Journalism, Dr. B.A.M. University, Chh. Sambhajinagar