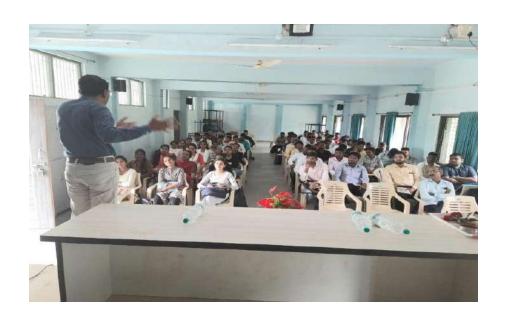

NEP CELL & IQAC, Organized Workshop on "New National Education Policy-

2020" in Collaboration with Board of Extramural Studies, Dr.Babasaheb Ambedkar

Marathwada University, Chh.Sambhajinagar. It was mainly useful for Teachers, Students,

Parents and Entrepreneurs of community.

Inaugural Function was started with the introductory comments asserted by **Prof. Dr.** 

S.N.Waghule (Director, NEP CELL) on need of drastic changes in education system and such

awareness programws about coming New Education Policy 2020

Introductory speech was given by Prin.Dr.H.G.Vidhate and welcomed all the

participants and guests in his speech. He further demonstrated the complete history of our

college for NEP 2020 awareness in detail.

Total participants in workshop were 170 out of them 110 Students, 05 Entrepreneurs

& 55 teachers. Introduction of guests was given by Dr. S.D.Gaikwad (Head, Department of