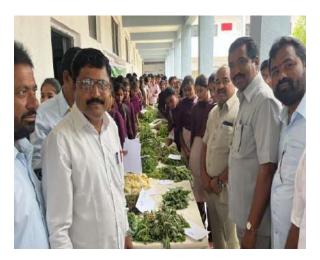

### Anandrao Dhonde Alias Babaji Mahavidyalaya (Arts, Commerce & Science) Kada Tq. Ashti Dist. Beed -414202 (MS)

**Millet Lunch Box Program** 

| Activity | Name: Millet Lunch Box Program               |                                                                                                                                                                                                                                                                                                                                                                                                                                                                   |
|----------|----------------------------------------------|-------------------------------------------------------------------------------------------------------------------------------------------------------------------------------------------------------------------------------------------------------------------------------------------------------------------------------------------------------------------------------------------------------------------------------------------------------------------|
| Activity | SI.No in the brochure : 02                   |                                                                                                                                                                                                                                                                                                                                                                                                                                                                   |
| Sl. No.  | Particulars                                  | Details:                                                                                                                                                                                                                                                                                                                                                                                                                                                          |
| 1.       | Total number of students participated        | Millet Lunch Box Program was arranged for 7 weeks. Each week around 50 students participated in this program. (350 students)                                                                                                                                                                                                                                                                                                                                      |
| 2.       | Name of the Faculty Coordinator (s)          | The faculty coordinators worked for this program are Prof. Dr. B. M. Chavan, Dr. B. G. Kale and Dr. S. B. Kuchekar.                                                                                                                                                                                                                                                                                                                                               |
| 3.       | Student Self Help Clubs members<br>Names     | Self Help Club members are as follow:  1.Krishna Jagannath Shirke (BA III),  2. Suraj Parmeshwar Sonawale (BSc III),  3. Harshal Appa Bokhare (BSc II),  4. Rutuja Arjun Gawade (BA III),  5. Arti Navnath Garje (BA III),  6. Karan Rama Fulmali (BSc III)  7. Siddhi Saanjay Pokale (B. Sc. II)                                                                                                                                                                 |
| 4.       | Duration of activity conducted/<br>performed | This activity was conducted for 7 weeks. We started this activity on 22 July 2023 and concluded it on 02 September 2023.                                                                                                                                                                                                                                                                                                                                          |
| 5.       | Date/Dates on which activity was performed?  | <ul> <li>These are the dates on which the activity was performed:</li> <li>22 July 2023</li> <li>28 July 2023</li> <li>04 August 2023</li> <li>12 August 2023</li> <li>19 August 2023</li> <li>26 August 2023</li> <li>02 September 2023</li> </ul>                                                                                                                                                                                                               |
| 6.       | What are the outcomes?                       | Through this program different items of Millet food were prepared and shared with each other during lunch. Millet is very important for human body so the people who almost forgot about millet decided to begin to have millet food in there regular lunch. Sharing lunch with each other created different atmosphere and attachment with each other. So it proved good for the staff and the students learn about sharing as well as healthy food like Millet. |
| 7.       | How was planning done for this activity?     | For this activity we prepared a banner displaying Millet Lunch Box Program and the date on which the activity is to be held. We prepared notice and circulated it in the classrooms and through students groups through WhatsApp. We informed the staff and students about Millet lunch and asked them to bring Millet items in their tiffin. We also circulated the information                                                                                  |

27. Paste **8 photos** captured during conducting the activities **without**GPS location.

28. Also Paste 4 photos with GPS Location

29. Paste Newspaper clippings if Any.

We have covered the news about this activity in a local newspaper. The newspaper clippings are pasted here: