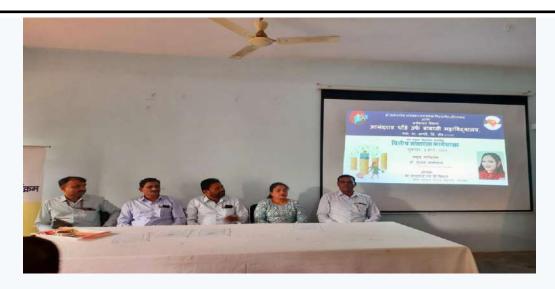

Introductory Comments on need of Programe given by **Prof. Dr. S. N. Waghule**. Vice-Principal & Director, NEP Cell

Idol Worshiping of Late Babaji with Chairperson and Hon. Guests

Felicitation of Hon. Chief Guest Prof. Dr. V.L.Dharurkar

Felicitation of Hon. invited Guest Prof. Dr. Sanjay Shinde Sir

Felicitation of Hon. invited Guest Prof. Dr. Anand Wagh Sir

Introduction of Guest given by **Dr. S. D. Gaikwad** Head, Department of English A. D. College kada.

Inaugural Speech given by **Prin. Dr. H. G. Vidhate**. Senate Member, Dr. Babasaheb Ambedkar Marathwada University, Chh. Sambhajinagar

Key Note Address given by **Hon. Dr.V.L.Dharurkar.** Ex. Vice-Chancellor, Trtipura University, Agratala and Ex.Head, Ex. Head.Department of Journalism, Dr. B.A.M. University, Chh. Sambhajinagar

Special Lecture given by **Hon. Dr. Sanjay Shinde** P.R.O, Dr. B.A.M. University, Chh. Sambhajinagar

Lecture delivered by **Hon.Prof .Dr. Anand Wagh**Director, Life Long learning & Extension Education
Dr. B.A.M. University, Chh. Sambhajinagar in Session Second

Vote of thanks expressed by Dr.B.S.Khaire. IQAC Coordinator, A.D.College Kada