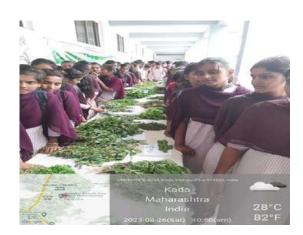

### Anandrao Dhonde Alias Babaji Mahavidyalaya (Arts, Commerce & Science) Kada Tq. Ashti Dist. Beed -414202 (MS)

**Millet Lunch Box Program** 

| Activity | Name: Millet Lunch Box Program               |                                                                                                                                                                                                                                                                                                                                                                                                                                                                   |
|----------|----------------------------------------------|-------------------------------------------------------------------------------------------------------------------------------------------------------------------------------------------------------------------------------------------------------------------------------------------------------------------------------------------------------------------------------------------------------------------------------------------------------------------|
| Activity | SI.No in the brochure : 02                   |                                                                                                                                                                                                                                                                                                                                                                                                                                                                   |
| Sl. No.  | Particulars                                  | Details:                                                                                                                                                                                                                                                                                                                                                                                                                                                          |
| 1.       | Total number of students participated        | Millet Lunch Box Program was arranged for 7 weeks. Each week around 50 students participated in this program. (350 students)                                                                                                                                                                                                                                                                                                                                      |
| 2.       | Name of the Faculty Coordinator (s)          | The faculty coordinators worked for this program are Prof. Dr. B. M. Chavan, Dr. B. G. Kale and Dr. S. B. Kuchekar.                                                                                                                                                                                                                                                                                                                                               |
| 3.       | Student Self Help Clubs members<br>Names     | Self Help Club members are as follow:  1.Krishna Jagannath Shirke (BA III),  2. Suraj Parmeshwar Sonawale (BSc III),  3. Harshal Appa Bokhare (BSc II),  4. Rutuja Arjun Gawade (BA III),  5. Arti Navnath Garje (BA III),  6. Karan Rama Fulmali (BSc III)  7. Siddhi Saanjay Pokale (B. Sc. II)                                                                                                                                                                 |
| 4.       | Duration of activity conducted/<br>performed | This activity was conducted for 7 weeks. We started this activity on 22 July 2023 and concluded it on 02 September 2023.                                                                                                                                                                                                                                                                                                                                          |
| 5.       | Date/Dates on which activity was performed?  | <ul> <li>These are the dates on which the activity was performed:</li> <li>22 July 2023</li> <li>28 July 2023</li> <li>04 August 2023</li> <li>12 August 2023</li> <li>19 August 2023</li> <li>26 August 2023</li> <li>02 September 2023</li> </ul>                                                                                                                                                                                                               |
| 6.       | What are the outcomes?                       | Through this program different items of Millet food were prepared and shared with each other during lunch. Millet is very important for human body so the people who almost forgot about millet decided to begin to have millet food in there regular lunch. Sharing lunch with each other created different atmosphere and attachment with each other. So it proved good for the staff and the students learn about sharing as well as healthy food like Millet. |
| 7.       | How was planning done for this activity?     | For this activity we prepared a banner displaying Millet Lunch Box Program and the date on which the activity is to be held. We prepared notice and circulated it in the classrooms and through students groups through WhatsApp. We informed the staff and students about Millet lunch and asked them to bring Millet items in their tiffin. We also circulated the information                                                                                  |

27. Paste **8 photos** captured during conducting the activities **without**GPS location.

28. Also Paste 4 photos with GPS Location

29. Paste Newspaper clippings if Any.

We have covered the news about this activity in a local newspaper. The newspaper clippings are pasted here: