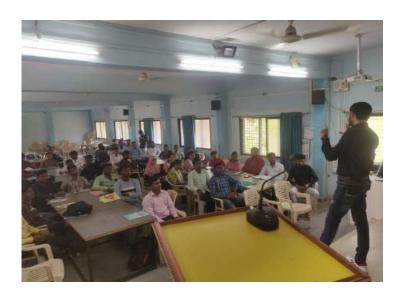

college for NEP 2020 awareness in detail.

Total participants in workshop were 170 out of them 110 Students, 05 Entrepreneurs

& 55 teachers. Introduction of guests was given by Dr. S.D.Gaikwad (Head, Department of

English) in short but sweet manner.

Key Note Address was delivered by Hon. Dr.V.L. Dharurkar Ex. Vice-Chancellor,

Trtipura University, Agratala and Ex.Head, Department of Journalism, Dr. B.A.M. University, Chh.

Sambhajinagar. He highlighted all Innovative Trends on the topic of NewNational Education

Policy-2020.

Lastly vote of thanks expressed by Dr. B.S.Khaire (IQAC Coordinator) with respect

of all guests, speakers and Participants.