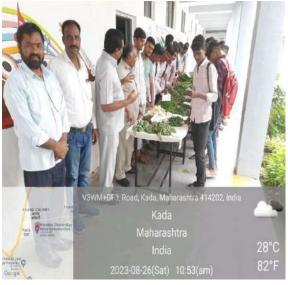

### Anandrao Dhonde Alias Babaji Mahavidyalaya (Arts, Commerce & Science) Kada Tq. Ashti Dist. Beed -414202 (MS)

**Millet Lunch Box Program** 

| Activity | Name: Millet Lunch Box Program               |                                                                                                                                                                                                                                                                                                                                                                                                                                                                   |
|----------|----------------------------------------------|-------------------------------------------------------------------------------------------------------------------------------------------------------------------------------------------------------------------------------------------------------------------------------------------------------------------------------------------------------------------------------------------------------------------------------------------------------------------|
| Activity | SI.No in the brochure : 02                   |                                                                                                                                                                                                                                                                                                                                                                                                                                                                   |
| Sl. No.  | Particulars                                  | Details:                                                                                                                                                                                                                                                                                                                                                                                                                                                          |
| 1.       | Total number of students participated        | Millet Lunch Box Program was arranged for 7 weeks. Each week around 50 students participated in this program. (350 students)                                                                                                                                                                                                                                                                                                                                      |
| 2.       | Name of the Faculty Coordinator (s)          | The faculty coordinators worked for this program are Prof. Dr. B. M. Chavan, Dr. B. G. Kale and Dr. S. B. Kuchekar.                                                                                                                                                                                                                                                                                                                                               |
| 3.       | Student Self Help Clubs members<br>Names     | Self Help Club members are as follow:  1.Krishna Jagannath Shirke (BA III),  2. Suraj Parmeshwar Sonawale (BSc III),  3. Harshal Appa Bokhare (BSc II),  4. Rutuja Arjun Gawade (BA III),  5. Arti Navnath Garje (BA III),  6. Karan Rama Fulmali (BSc III)  7. Siddhi Saanjay Pokale (B. Sc. II)                                                                                                                                                                 |
| 4.       | Duration of activity conducted/<br>performed | This activity was conducted for 7 weeks. We started this activity on 22 July 2023 and concluded it on 02 September 2023.                                                                                                                                                                                                                                                                                                                                          |
| 5.       | Date/Dates on which activity was performed?  | <ul> <li>These are the dates on which the activity was performed:</li> <li>22 July 2023</li> <li>28 July 2023</li> <li>04 August 2023</li> <li>12 August 2023</li> <li>19 August 2023</li> <li>26 August 2023</li> <li>02 September 2023</li> </ul>                                                                                                                                                                                                               |
| 6.       | What are the outcomes?                       | Through this program different items of Millet food were prepared and shared with each other during lunch. Millet is very important for human body so the people who almost forgot about millet decided to begin to have millet food in there regular lunch. Sharing lunch with each other created different atmosphere and attachment with each other. So it proved good for the staff and the students learn about sharing as well as healthy food like Millet. |
| 7.       | How was planning done for this activity?     | For this activity we prepared a banner displaying Millet Lunch Box Program and the date on which the activity is to be held. We prepared notice and circulated it in the classrooms and through students groups through WhatsApp. We informed the staff and students about Millet lunch and asked them to bring Millet items in their tiffin. We also circulated the information                                                                                  |

27. Paste **8 photos** captured during conducting the activities **without**GPS location.

28. Also Paste 4 photos with GPS Location

29. Paste Newspaper clippings if Any.

We have covered the news about this activity in a local newspaper. The newspaper clippings are pasted here: