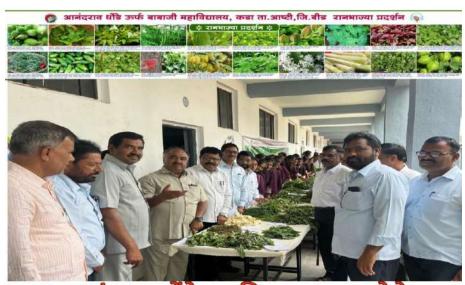

### Anandrao Dhonde Alias Babaji Mahavidyalaya (Arts, Commerce & Science) Kada Tq. Ashti Dist. Beed -414202 (MS)

**Millet Lunch Box Program** 

| Activity | Name: Millet Lunch Box Program               |                                                                                                                                                                                                                                                                                                                                                                                                                                                                   |
|----------|----------------------------------------------|-------------------------------------------------------------------------------------------------------------------------------------------------------------------------------------------------------------------------------------------------------------------------------------------------------------------------------------------------------------------------------------------------------------------------------------------------------------------|
| Activity | SI.No in the brochure : 02                   |                                                                                                                                                                                                                                                                                                                                                                                                                                                                   |
| Sl. No.  | Particulars                                  | Details:                                                                                                                                                                                                                                                                                                                                                                                                                                                          |
| 1.       | Total number of students participated        | Millet Lunch Box Program was arranged for 7 weeks. Each week around 50 students participated in this program. (350 students)                                                                                                                                                                                                                                                                                                                                      |
| 2.       | Name of the Faculty Coordinator (s)          | The faculty coordinators worked for this program are Prof. Dr. B. M. Chavan, Dr. B. G. Kale and Dr. S. B. Kuchekar.                                                                                                                                                                                                                                                                                                                                               |
| 3.       | Student Self Help Clubs members<br>Names     | Self Help Club members are as follow:  1.Krishna Jagannath Shirke (BA III),  2. Suraj Parmeshwar Sonawale (BSc III),  3. Harshal Appa Bokhare (BSc II),  4. Rutuja Arjun Gawade (BA III),  5. Arti Navnath Garje (BA III),  6. Karan Rama Fulmali (BSc III)  7. Siddhi Saanjay Pokale (B. Sc. II)                                                                                                                                                                 |
| 4.       | Duration of activity conducted/<br>performed | This activity was conducted for 7 weeks. We started this activity on 22 July 2023 and concluded it on 02 September 2023.                                                                                                                                                                                                                                                                                                                                          |
| 5.       | Date/Dates on which activity was performed?  | <ul> <li>These are the dates on which the activity was performed:</li> <li>22 July 2023</li> <li>28 July 2023</li> <li>04 August 2023</li> <li>12 August 2023</li> <li>19 August 2023</li> <li>26 August 2023</li> <li>02 September 2023</li> </ul>                                                                                                                                                                                                               |
| 6.       | What are the outcomes?                       | Through this program different items of Millet food were prepared and shared with each other during lunch. Millet is very important for human body so the people who almost forgot about millet decided to begin to have millet food in there regular lunch. Sharing lunch with each other created different atmosphere and attachment with each other. So it proved good for the staff and the students learn about sharing as well as healthy food like Millet. |
| 7.       | How was planning done for this activity?     | For this activity we prepared a banner displaying Millet Lunch Box Program and the date on which the activity is to be held. We prepared notice and circulated it in the classrooms and through students groups through WhatsApp. We informed the staff and students about Millet lunch and asked them to bring Millet items in their tiffin. We also circulated the information                                                                                  |

27. Paste **8 photos** captured during conducting the activities **without**GPS location.

28. Also Paste 4 photos with GPS Location

29. Paste Newspaper clippings if Any.

We have covered the news about this activity in a local newspaper. The newspaper clippings are pasted here: