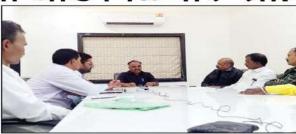

NEP CELL & IQAC, Organized Workshop on "New National Education Policy-

2020" in Collaboration with Board of Extramural Studies, Dr.Babasaheb Ambedkar

Marathwada University, Chh.Sambhajinagar. It was mainly useful for Teachers, Students,

Parents and Entrepreneurs of community.

Inaugural Function was started with the introductory comments asserted by **Prof. Dr.** 

S.N.Waghule (Director, NEP CELL) on need of drastic changes in education system and such

awareness programws about coming New Education Policy 2020

Introductory speech was given by Prin.Dr.H.G.Vidhate and welcomed all the

participants and guests in his speech. He further demonstrated the complete history of our

college in brief. Our patron and secretary of institution are encouraging all of us for new ideas

and innovative practices. At last principal expressed well wishes for this grand workshop and

also reiterated the need of New Education Policy-2020. He explained all activities run by the

college for NEP 2020 awareness in detail.

Total participants in workshop were 170 out of them 110 Students, 05 Entrepreneurs

& 55 teachers. Introduction of guests was given by Dr. S.D.Gaikwad (Head, Department of

English) in short but sweet manner.

Key Note Address was delivered by Hon. Dr.V.L. Dharurkar Ex. Vice-Chancellor,

Trtipura University, Agratala and Ex.Head, Department of Journalism, Dr. B.A.M. University, Chh.

Sambhajinagar. He highlighted all Innovative Trends on the topic of NewNational Education

Policy-2020.

Lastly vote of thanks expressed by Dr. B.S.Khaire (IQAC Coordinator) with respect

of all guests, speakers and Participants.