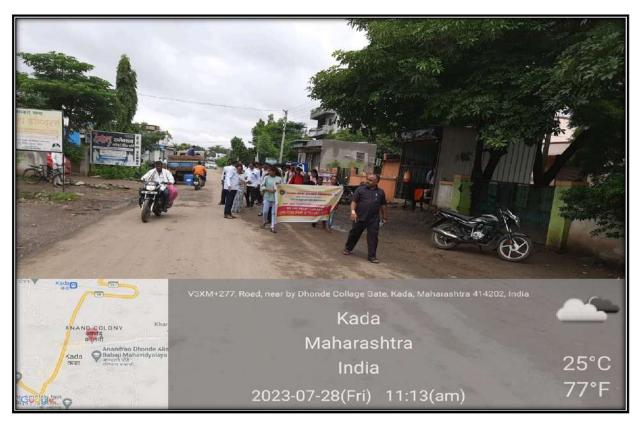

27. Paste **8 photos** captured during conducting the activities **without**GPS location.

28. Also Paste 4 photos with GPS Location

29. Paste Newspaper clippings if Any.

We have covered the news about this activity in a local newspaper. The newspaper clippings are pasted here: