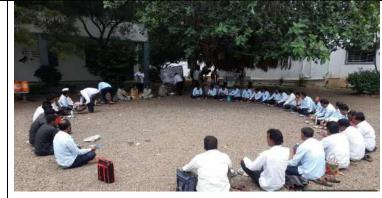

### Anandrao Dhonde Alias Babaji Mahavidyalaya (Arts, Commerce & Science) Kada Tq. Ashti Dist. Beed -414202 (MS)

**Millet Lunch Box Program** 

| Activity | Name: Millet Lunch Box Program               |                                                                                                                                                                                                                                                                                                                                                                                                                                                                   |
|----------|----------------------------------------------|-------------------------------------------------------------------------------------------------------------------------------------------------------------------------------------------------------------------------------------------------------------------------------------------------------------------------------------------------------------------------------------------------------------------------------------------------------------------|
| Activity | SI.No in the brochure : 02                   |                                                                                                                                                                                                                                                                                                                                                                                                                                                                   |
| Sl. No.  | Particulars                                  | Details:                                                                                                                                                                                                                                                                                                                                                                                                                                                          |
| 1.       | Total number of students participated        | Millet Lunch Box Program was arranged for 7 weeks. Each week around 50 students participated in this program. (350 students)                                                                                                                                                                                                                                                                                                                                      |
| 2.       | Name of the Faculty Coordinator (s)          | The faculty coordinators worked for this program are Prof. Dr. B. M. Chavan, Dr. B. G. Kale and Dr. S. B. Kuchekar.                                                                                                                                                                                                                                                                                                                                               |
| 3.       | Student Self Help Clubs members<br>Names     | Self Help Club members are as follow:  1.Krishna Jagannath Shirke (BA III),  2. Suraj Parmeshwar Sonawale (BSc III),  3. Harshal Appa Bokhare (BSc II),  4. Rutuja Arjun Gawade (BA III),  5. Arti Navnath Garje (BA III),  6. Karan Rama Fulmali (BSc III)  7. Siddhi Saanjay Pokale (B. Sc. II)                                                                                                                                                                 |
| 4.       | Duration of activity conducted/<br>performed | This activity was conducted for 7 weeks. We started this activity on 22 July 2023 and concluded it on 02 September 2023.                                                                                                                                                                                                                                                                                                                                          |
| 5.       | Date/Dates on which activity was performed?  | <ul> <li>These are the dates on which the activity was performed:</li> <li>22 July 2023</li> <li>28 July 2023</li> <li>04 August 2023</li> <li>12 August 2023</li> <li>19 August 2023</li> <li>26 August 2023</li> <li>02 September 2023</li> </ul>                                                                                                                                                                                                               |
| 6.       | What are the outcomes?                       | Through this program different items of Millet food were prepared and shared with each other during lunch. Millet is very important for human body so the people who almost forgot about millet decided to begin to have millet food in there regular lunch. Sharing lunch with each other created different atmosphere and attachment with each other. So it proved good for the staff and the students learn about sharing as well as healthy food like Millet. |
| 7.       | How was planning done for this activity?     | For this activity we prepared a banner displaying Millet Lunch Box Program and the date on which the activity is to be held. We prepared notice and circulated it in the classrooms and through students groups through WhatsApp. We informed the staff and students about Millet lunch and asked them to bring Millet items in their tiffin. We also circulated the information                                                                                  |

27. Paste **8 photos** captured during conducting the activities **without**GPS location.

28. Also Paste 4 photos with GPS Location

29. Paste Newspaper clippings if Any.

We have covered the news about this activity in a local newspaper. The newspaper clippings are pasted here: