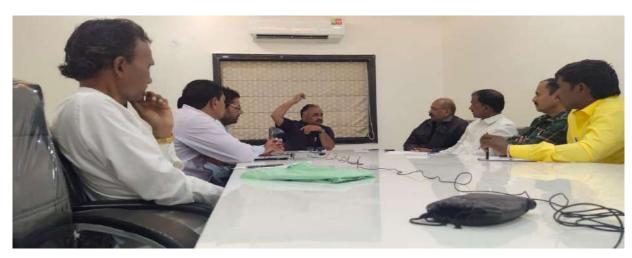

NEP CELL & IQAC, Organized Workshop on "New National Education Policy-

2020" in Collaboration with Board of Extramural Studies, Dr.Babasaheb Ambedkar

Marathwada University, Chh.Sambhajinagar. It was mainly useful for Teachers, Students,

Parents and Entrepreneurs of community.

Inaugural Function was started with the introductory comments asserted by **Prof. Dr.** 

S.N.Waghule (Director, NEP CELL) on need of drastic changes in education system and such

awareness programws about coming New Education Policy 2020

Introductory speech was given by Prin.Dr.H.G.Vidhate and welcomed all the

participants and guests in his speech. He further demonstrated the complete history of our

college in brief. Our patron and secretary of institution are encouraging all of us for new ideas

and innovative practices. At last principal expressed well wishes for this grand workshop and

also reiterated the need of New Education Policy-2020. He explained all activities run by the