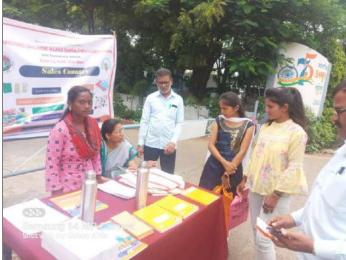

### Anandrao Dhonde Alias Babaji Mahavidyalaya (Arts, Commerce & Science) Kada Tq. Ashti Dist. Beed -414202 (MS)

**Millet Lunch Box Program** 

| Activity | Name: Millet Lunch Box Program               |                                                                                                                                                                                                                                                                                                                                                                                                                                                                   |
|----------|----------------------------------------------|-------------------------------------------------------------------------------------------------------------------------------------------------------------------------------------------------------------------------------------------------------------------------------------------------------------------------------------------------------------------------------------------------------------------------------------------------------------------|
| Activity | SI.No in the brochure : 02                   |                                                                                                                                                                                                                                                                                                                                                                                                                                                                   |
| Sl. No.  | Particulars                                  | Details:                                                                                                                                                                                                                                                                                                                                                                                                                                                          |
| 1.       | Total number of students participated        | Millet Lunch Box Program was arranged for 7 weeks. Each week around 50 students participated in this program. (350 students)                                                                                                                                                                                                                                                                                                                                      |
| 2.       | Name of the Faculty Coordinator (s)          | The faculty coordinators worked for this program are Prof. Dr. B. M. Chavan, Dr. B. G. Kale and Dr. S. B. Kuchekar.                                                                                                                                                                                                                                                                                                                                               |
| 3.       | Student Self Help Clubs members<br>Names     | Self Help Club members are as follow:  1.Krishna Jagannath Shirke (BA III),  2. Suraj Parmeshwar Sonawale (BSc III),  3. Harshal Appa Bokhare (BSc II),  4. Rutuja Arjun Gawade (BA III),  5. Arti Navnath Garje (BA III),  6. Karan Rama Fulmali (BSc III)  7. Siddhi Saanjay Pokale (B. Sc. II)                                                                                                                                                                 |
| 4.       | Duration of activity conducted/<br>performed | This activity was conducted for 7 weeks. We started this activity on 22 July 2023 and concluded it on 02 September 2023.                                                                                                                                                                                                                                                                                                                                          |
| 5.       | Date/Dates on which activity was performed?  | <ul> <li>These are the dates on which the activity was performed:</li> <li>22 July 2023</li> <li>28 July 2023</li> <li>04 August 2023</li> <li>12 August 2023</li> <li>19 August 2023</li> <li>26 August 2023</li> <li>02 September 2023</li> </ul>                                                                                                                                                                                                               |
| 6.       | What are the outcomes?                       | Through this program different items of Millet food were prepared and shared with each other during lunch. Millet is very important for human body so the people who almost forgot about millet decided to begin to have millet food in there regular lunch. Sharing lunch with each other created different atmosphere and attachment with each other. So it proved good for the staff and the students learn about sharing as well as healthy food like Millet. |
| 7.       | How was planning done for this activity?     | For this activity we prepared a banner displaying Millet Lunch Box Program and the date on which the activity is to be held. We prepared notice and circulated it in the classrooms and through students groups through WhatsApp. We informed the staff and students about Millet lunch and asked them to bring Millet items in their tiffin. We also circulated the information                                                                                  |

27. Paste **8 photos** captured during conducting the activities **without**GPS location.

28. Also Paste 4 photos with GPS Location

29. Paste Newspaper clippings if Any.

We have covered the news about this activity in a local newspaper. The newspaper clippings are pasted here: