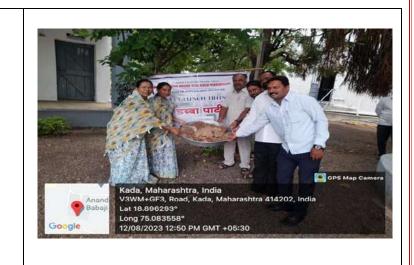

### Anandrao Dhonde Alias Babaji Mahavidyalaya (Arts, Commerce & Science) Kada Tq. Ashti Dist. Beed -414202 (MS)

**Millet Lunch Box Program** 

| Activity | Name: Millet Lunch Box Program               |                                                                                                                                                                                                                                                                                                                                                                                                                                                                   |
|----------|----------------------------------------------|-------------------------------------------------------------------------------------------------------------------------------------------------------------------------------------------------------------------------------------------------------------------------------------------------------------------------------------------------------------------------------------------------------------------------------------------------------------------|
| Activity | SI.No in the brochure : 02                   |                                                                                                                                                                                                                                                                                                                                                                                                                                                                   |
| Sl. No.  | Particulars                                  | Details:                                                                                                                                                                                                                                                                                                                                                                                                                                                          |
| 1.       | Total number of students participated        | Millet Lunch Box Program was arranged for 7 weeks. Each week around 50 students participated in this program. (350 students)                                                                                                                                                                                                                                                                                                                                      |
| 2.       | Name of the Faculty Coordinator (s)          | The faculty coordinators worked for this program are Prof. Dr. B. M. Chavan, Dr. B. G. Kale and Dr. S. B. Kuchekar.                                                                                                                                                                                                                                                                                                                                               |
| 3.       | Student Self Help Clubs members<br>Names     | Self Help Club members are as follow:  1.Krishna Jagannath Shirke (BA III),  2. Suraj Parmeshwar Sonawale (BSc III),  3. Harshal Appa Bokhare (BSc II),  4. Rutuja Arjun Gawade (BA III),  5. Arti Navnath Garje (BA III),  6. Karan Rama Fulmali (BSc III)  7. Siddhi Saanjay Pokale (B. Sc. II)                                                                                                                                                                 |
| 4.       | Duration of activity conducted/<br>performed | This activity was conducted for 7 weeks. We started this activity on 22 July 2023 and concluded it on 02 September 2023.                                                                                                                                                                                                                                                                                                                                          |
| 5.       | Date/Dates on which activity was performed?  | <ul> <li>These are the dates on which the activity was performed:</li> <li>22 July 2023</li> <li>28 July 2023</li> <li>04 August 2023</li> <li>12 August 2023</li> <li>19 August 2023</li> <li>26 August 2023</li> <li>02 September 2023</li> </ul>                                                                                                                                                                                                               |
| 6.       | What are the outcomes?                       | Through this program different items of Millet food were prepared and shared with each other during lunch. Millet is very important for human body so the people who almost forgot about millet decided to begin to have millet food in there regular lunch. Sharing lunch with each other created different atmosphere and attachment with each other. So it proved good for the staff and the students learn about sharing as well as healthy food like Millet. |
| 7.       | How was planning done for this activity?     | For this activity we prepared a banner displaying Millet Lunch Box Program and the date on which the activity is to be held. We prepared notice and circulated it in the classrooms and through students groups through WhatsApp. We informed the staff and students about Millet lunch and asked them to bring Millet items in their tiffin. We also circulated the information                                                                                  |

27. Paste **8 photos** captured during conducting the activities **without**GPS location.

28. Also Paste 4 photos with GPS Location

29. Paste Newspaper clippings if Any.

We have covered the news about this activity in a local newspaper. The newspaper clippings are pasted here: