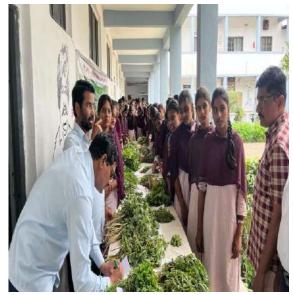

### Anandrao Dhonde Alias Babaji Mahavidyalaya (Arts, Commerce & Science) Kada Tq. Ashti Dist. Beed -414202 (MS)

**Millet Lunch Box Program** 

| Activity | Name: Millet Lunch Box Program               |                                                                                                                                                                                                                                                                                                                                                                                                                                                                   |
|----------|----------------------------------------------|-------------------------------------------------------------------------------------------------------------------------------------------------------------------------------------------------------------------------------------------------------------------------------------------------------------------------------------------------------------------------------------------------------------------------------------------------------------------|
| Activity | SI.No in the brochure : 02                   |                                                                                                                                                                                                                                                                                                                                                                                                                                                                   |
| Sl. No.  | Particulars                                  | Details:                                                                                                                                                                                                                                                                                                                                                                                                                                                          |
| 1.       | Total number of students participated        | Millet Lunch Box Program was arranged for 7 weeks. Each week around 50 students participated in this program. (350 students)                                                                                                                                                                                                                                                                                                                                      |
| 2.       | Name of the Faculty Coordinator (s)          | The faculty coordinators worked for this program are Prof. Dr. B. M. Chavan, Dr. B. G. Kale and Dr. S. B. Kuchekar.                                                                                                                                                                                                                                                                                                                                               |
| 3.       | Student Self Help Clubs members<br>Names     | Self Help Club members are as follow:  1.Krishna Jagannath Shirke (BA III),  2. Suraj Parmeshwar Sonawale (BSc III),  3. Harshal Appa Bokhare (BSc II),  4. Rutuja Arjun Gawade (BA III),  5. Arti Navnath Garje (BA III),  6. Karan Rama Fulmali (BSc III)  7. Siddhi Saanjay Pokale (B. Sc. II)                                                                                                                                                                 |
| 4.       | Duration of activity conducted/<br>performed | This activity was conducted for 7 weeks. We started this activity on 22 July 2023 and concluded it on 02 September 2023.                                                                                                                                                                                                                                                                                                                                          |
| 5.       | Date/Dates on which activity was performed?  | <ul> <li>These are the dates on which the activity was performed:</li> <li>22 July 2023</li> <li>28 July 2023</li> <li>04 August 2023</li> <li>12 August 2023</li> <li>19 August 2023</li> <li>26 August 2023</li> <li>02 September 2023</li> </ul>                                                                                                                                                                                                               |
| 6.       | What are the outcomes?                       | Through this program different items of Millet food were prepared and shared with each other during lunch. Millet is very important for human body so the people who almost forgot about millet decided to begin to have millet food in there regular lunch. Sharing lunch with each other created different atmosphere and attachment with each other. So it proved good for the staff and the students learn about sharing as well as healthy food like Millet. |
| 7.       | How was planning done for this activity?     | For this activity we prepared a banner displaying Millet Lunch Box Program and the date on which the activity is to be held. We prepared notice and circulated it in the classrooms and through students groups through WhatsApp. We informed the staff and students about Millet lunch and asked them to bring Millet items in their tiffin. We also circulated the information                                                                                  |

27. Paste **8 photos** captured during conducting the activities **without**GPS location.

28. Also Paste 4 photos with GPS Location

29. Paste Newspaper clippings if Any.

We have covered the news about this activity in a local newspaper. The newspaper clippings are pasted here: