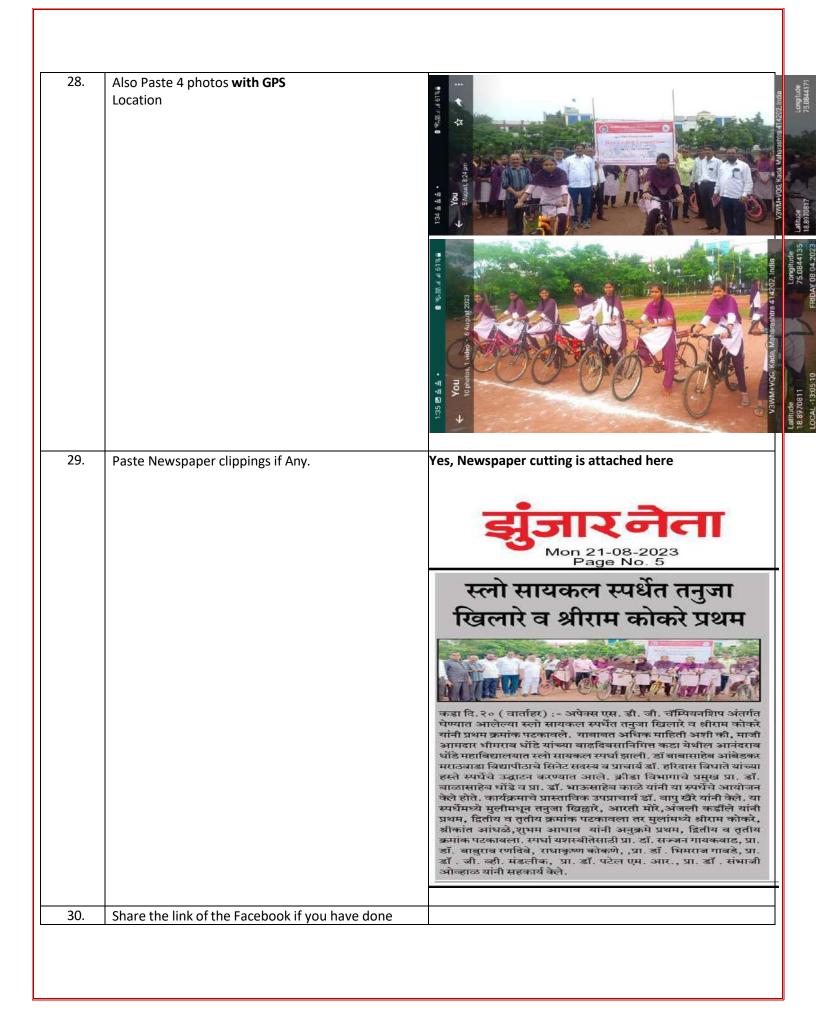

27. Paste **8 photos** captured during conducting the activities **without**GPS location.

28. Also Paste 4 photos with GPS Location

29. Paste Newspaper clippings if Any.

We have covered the news about this activity in a local newspaper. The newspaper clippings are pasted here: