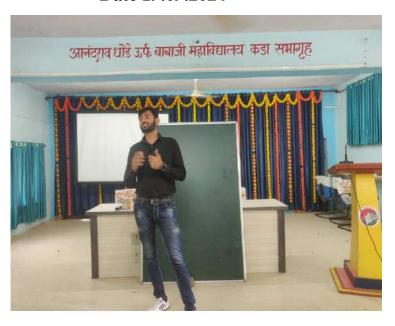

Introductory Comments on need of Programe given by **Prof. Dr. S. N. Waghule**. Vice-Principal & Director, NEP Cell

Idol Worshiping of Late Babaji with Chairperson and Hon. Guests

Felicitation of Hon. Chief Guest Prof. Dr. V.L.Dharurkar