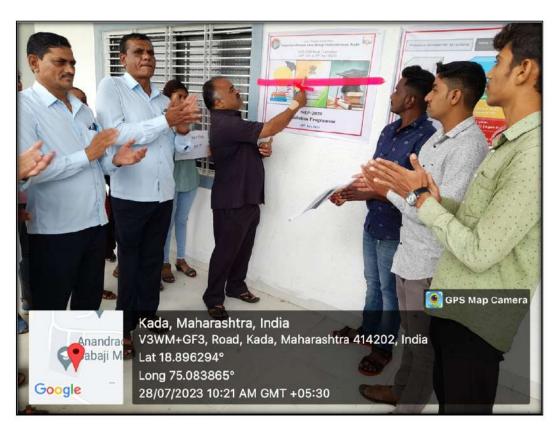

### Anandrao Dhonde Alias Babaji Mahavidyalaya (Arts, Commerce & Science) Kada Tq. Ashti Dist. Beed -414202 (MS)

**Millet Lunch Box Program** 

| Activity | Name: Millet Lunch Box Program               |                                                                                                                                                                                                                                                                                                                                                                                                                                                                   |
|----------|----------------------------------------------|-------------------------------------------------------------------------------------------------------------------------------------------------------------------------------------------------------------------------------------------------------------------------------------------------------------------------------------------------------------------------------------------------------------------------------------------------------------------|
| Activity | SI.No in the brochure : 02                   |                                                                                                                                                                                                                                                                                                                                                                                                                                                                   |
| Sl. No.  | Particulars                                  | Details:                                                                                                                                                                                                                                                                                                                                                                                                                                                          |
| 1.       | Total number of students participated        | Millet Lunch Box Program was arranged for 7 weeks. Each week around 50 students participated in this program. (350 students)                                                                                                                                                                                                                                                                                                                                      |
| 2.       | Name of the Faculty Coordinator (s)          | The faculty coordinators worked for this program are Prof. Dr. B. M. Chavan, Dr. B. G. Kale and Dr. S. B. Kuchekar.                                                                                                                                                                                                                                                                                                                                               |
| 3.       | Student Self Help Clubs members<br>Names     | Self Help Club members are as follow:  1.Krishna Jagannath Shirke (BA III),  2. Suraj Parmeshwar Sonawale (BSc III),  3. Harshal Appa Bokhare (BSc II),  4. Rutuja Arjun Gawade (BA III),  5. Arti Navnath Garje (BA III),  6. Karan Rama Fulmali (BSc III)  7. Siddhi Saanjay Pokale (B. Sc. II)                                                                                                                                                                 |
| 4.       | Duration of activity conducted/<br>performed | This activity was conducted for 7 weeks. We started this activity on 22 July 2023 and concluded it on 02 September 2023.                                                                                                                                                                                                                                                                                                                                          |
| 5.       | Date/Dates on which activity was performed?  | <ul> <li>These are the dates on which the activity was performed:</li> <li>22 July 2023</li> <li>28 July 2023</li> <li>04 August 2023</li> <li>12 August 2023</li> <li>19 August 2023</li> <li>26 August 2023</li> <li>02 September 2023</li> </ul>                                                                                                                                                                                                               |
| 6.       | What are the outcomes?                       | Through this program different items of Millet food were prepared and shared with each other during lunch. Millet is very important for human body so the people who almost forgot about millet decided to begin to have millet food in there regular lunch. Sharing lunch with each other created different atmosphere and attachment with each other. So it proved good for the staff and the students learn about sharing as well as healthy food like Millet. |
| 7.       | How was planning done for this activity?     | For this activity we prepared a banner displaying Millet Lunch Box Program and the date on which the activity is to be held. We prepared notice and circulated it in the classrooms and through students groups through WhatsApp. We informed the staff and students about Millet lunch and asked them to bring Millet items in their tiffin. We also circulated the information                                                                                  |

27. Paste **8 photos** captured during conducting the activities **without**GPS location.

28. Also Paste 4 photos with GPS Location

29. Paste Newspaper clippings if Any.

We have covered the news about this activity in a local newspaper. The newspaper clippings are pasted here: