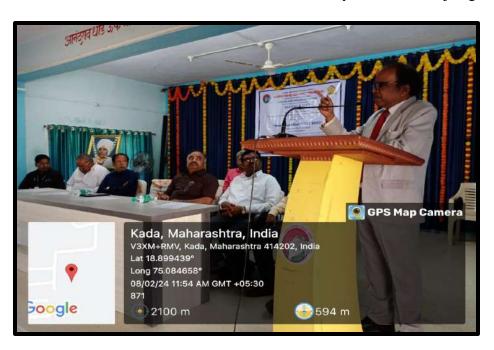

English) in short but sweet manner.

Key Note Address was delivered by Hon. Dr.V.L. Dharurkar Ex. Vice-Chancellor,

Trtipura University, Agratala and Ex.Head, Department of Journalism, Dr. B.A.M. University, Chh.

Sambhajinagar. He highlighted all Innovative Trends on the topic of NewNational Education

Policy-2020.

Lastly vote of thanks expressed by Dr. B.S.Khaire (IQAC Coordinator) with respect

of all guests, speakers and Participants.