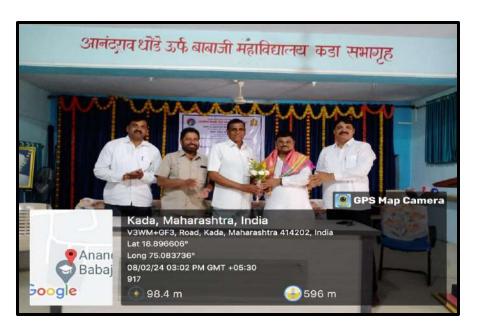

Introductory Comments on need of Programe given by **Prof. Dr. S. N. Waghule**. Vice-Principal & Director, NEP Cell

Idol Worshiping of Late Babaji with Chairperson and Hon. Guests

Felicitation of Hon. Chief Guest Prof. Dr. V.L.Dharurkar

Felicitation of Hon. invited Guest Prof. Dr. Sanjay Shinde Sir

Felicitation of Hon. invited Guest Prof. Dr. Anand Wagh Sir

Introduction of Guest given by **Dr. S. D. Gaikwad** Head, Department of English A. D. College kada.