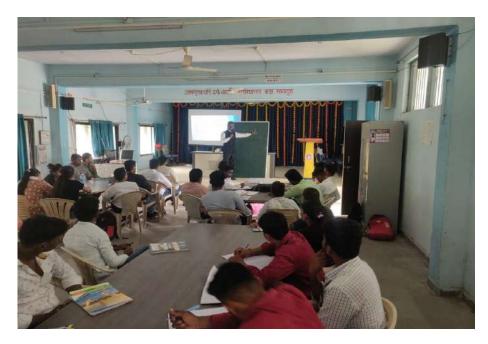

NEP CELL & IQAC, Organized Workshop on "New National Education Policy-

2020" in Collaboration with Board of Extramural Studies, Dr.Babasaheb Ambedkar

Marathwada University, Chh.Sambhajinagar. It was mainly useful for Teachers, Students,

Parents and Entrepreneurs of community.

Inaugural Function was started with the introductory comments asserted by **Prof. Dr.** 

S.N.Waghule (Director, NEP CELL) on need of drastic changes in education system and such

awareness programws about coming New Education Policy 2020

Introductory speech was given by Prin.Dr.H.G.Vidhate and welcomed all the

participants and guests in his speech. He further demonstrated the complete history of our

college in brief. Our patron and secretary of institution are encouraging all of us for new ideas

and innovative practices. At last principal expressed well wishes for this grand workshop and

also reiterated the need of New Education Policy-2020. He explained all activities run by the

college for NEP 2020 awareness in detail.

Total participants in workshop were 170 out of them 110 Students, 05 Entrepreneurs

& 55 teachers. Introduction of guests was given by Dr. S.D.Gaikwad (Head, Department of