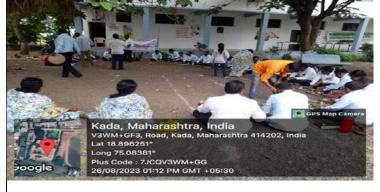

### Anandrao Dhonde Alias Babaji Mahavidyalaya (Arts, Commerce & Science) Kada Tq. Ashti Dist. Beed -414202 (MS)

**Millet Lunch Box Program** 

| Activity | Name: Millet Lunch Box Program               |                                                                                                                                                                                                                                                                                                                                                                                                                                                                   |
|----------|----------------------------------------------|-------------------------------------------------------------------------------------------------------------------------------------------------------------------------------------------------------------------------------------------------------------------------------------------------------------------------------------------------------------------------------------------------------------------------------------------------------------------|
| Activity | SI.No in the brochure : 02                   |                                                                                                                                                                                                                                                                                                                                                                                                                                                                   |
| Sl. No.  | Particulars                                  | Details:                                                                                                                                                                                                                                                                                                                                                                                                                                                          |
| 1.       | Total number of students participated        | Millet Lunch Box Program was arranged for 7 weeks. Each week around 50 students participated in this program. (350 students)                                                                                                                                                                                                                                                                                                                                      |
| 2.       | Name of the Faculty Coordinator (s)          | The faculty coordinators worked for this program are Prof. Dr. B. M. Chavan, Dr. B. G. Kale and Dr. S. B. Kuchekar.                                                                                                                                                                                                                                                                                                                                               |
| 3.       | Student Self Help Clubs members<br>Names     | Self Help Club members are as follow:  1.Krishna Jagannath Shirke (BA III),  2. Suraj Parmeshwar Sonawale (BSc III),  3. Harshal Appa Bokhare (BSc II),  4. Rutuja Arjun Gawade (BA III),  5. Arti Navnath Garje (BA III),  6. Karan Rama Fulmali (BSc III)  7. Siddhi Saanjay Pokale (B. Sc. II)                                                                                                                                                                 |
| 4.       | Duration of activity conducted/<br>performed | This activity was conducted for 7 weeks. We started this activity on 22 July 2023 and concluded it on 02 September 2023.                                                                                                                                                                                                                                                                                                                                          |
| 5.       | Date/Dates on which activity was performed?  | <ul> <li>These are the dates on which the activity was performed:</li> <li>22 July 2023</li> <li>28 July 2023</li> <li>04 August 2023</li> <li>12 August 2023</li> <li>19 August 2023</li> <li>26 August 2023</li> <li>02 September 2023</li> </ul>                                                                                                                                                                                                               |
| 6.       | What are the outcomes?                       | Through this program different items of Millet food were prepared and shared with each other during lunch. Millet is very important for human body so the people who almost forgot about millet decided to begin to have millet food in there regular lunch. Sharing lunch with each other created different atmosphere and attachment with each other. So it proved good for the staff and the students learn about sharing as well as healthy food like Millet. |
| 7.       | How was planning done for this activity?     | For this activity we prepared a banner displaying Millet Lunch Box Program and the date on which the activity is to be held. We prepared notice and circulated it in the classrooms and through students groups through WhatsApp. We informed the staff and students about Millet lunch and asked them to bring Millet items in their tiffin. We also circulated the information                                                                                  |

27. Paste **8 photos** captured during conducting the activities **without**GPS location.

28. Also Paste 4 photos with GPS Location

29. Paste Newspaper clippings if Any.

We have covered the news about this activity in a local newspaper. The newspaper clippings are pasted here: