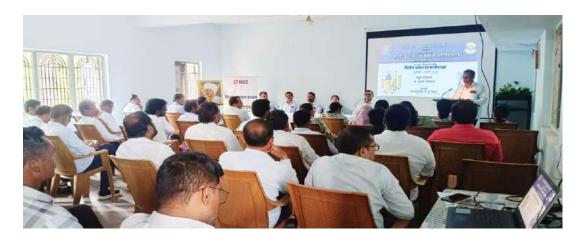

NEP CELL & IQAC, Organized Workshop on "New National Education Policy-

2020" in Collaboration with Board of Extramural Studies, Dr.Babasaheb Ambedkar

Marathwada University, Chh.Sambhajinagar. It was mainly useful for Teachers, Students,

Parents and Entrepreneurs of community.

Inaugural Function was started with the introductory comments asserted by **Prof. Dr.** 

S.N.Waghule (Director, NEP CELL) on need of drastic changes in education system and such

awareness programws about coming New Education Policy 2020

Introductory speech was given by Prin.Dr.H.G.Vidhate and welcomed all the

participants and guests in his speech. He further demonstrated the complete history of our