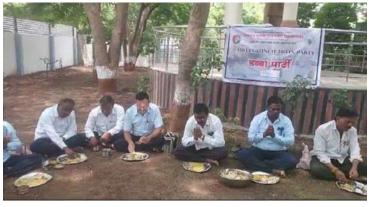

### Anandrao Dhonde Alias Babaji Mahavidyalaya (Arts, Commerce & Science) Kada Tq. Ashti Dist. Beed -414202 (MS)

**Millet Lunch Box Program** 

| Activity | Name: Millet Lunch Box Program               |                                                                                                                                                                                                                                                                                                                                                                                                                                                                   |
|----------|----------------------------------------------|-------------------------------------------------------------------------------------------------------------------------------------------------------------------------------------------------------------------------------------------------------------------------------------------------------------------------------------------------------------------------------------------------------------------------------------------------------------------|
| Activity | SI.No in the brochure : 02                   |                                                                                                                                                                                                                                                                                                                                                                                                                                                                   |
| Sl. No.  | Particulars                                  | Details:                                                                                                                                                                                                                                                                                                                                                                                                                                                          |
| 1.       | Total number of students participated        | Millet Lunch Box Program was arranged for 7 weeks. Each week around 50 students participated in this program. (350 students)                                                                                                                                                                                                                                                                                                                                      |
| 2.       | Name of the Faculty Coordinator (s)          | The faculty coordinators worked for this program are Prof. Dr. B. M. Chavan, Dr. B. G. Kale and Dr. S. B. Kuchekar.                                                                                                                                                                                                                                                                                                                                               |
| 3.       | Student Self Help Clubs members<br>Names     | Self Help Club members are as follow:  1.Krishna Jagannath Shirke (BA III),  2. Suraj Parmeshwar Sonawale (BSc III),  3. Harshal Appa Bokhare (BSc II),  4. Rutuja Arjun Gawade (BA III),  5. Arti Navnath Garje (BA III),  6. Karan Rama Fulmali (BSc III)  7. Siddhi Saanjay Pokale (B. Sc. II)                                                                                                                                                                 |
| 4.       | Duration of activity conducted/<br>performed | This activity was conducted for 7 weeks. We started this activity on 22 July 2023 and concluded it on 02 September 2023.                                                                                                                                                                                                                                                                                                                                          |
| 5.       | Date/Dates on which activity was performed?  | <ul> <li>These are the dates on which the activity was performed:</li> <li>22 July 2023</li> <li>28 July 2023</li> <li>04 August 2023</li> <li>12 August 2023</li> <li>19 August 2023</li> <li>26 August 2023</li> <li>02 September 2023</li> </ul>                                                                                                                                                                                                               |
| 6.       | What are the outcomes?                       | Through this program different items of Millet food were prepared and shared with each other during lunch. Millet is very important for human body so the people who almost forgot about millet decided to begin to have millet food in there regular lunch. Sharing lunch with each other created different atmosphere and attachment with each other. So it proved good for the staff and the students learn about sharing as well as healthy food like Millet. |
| 7.       | How was planning done for this activity?     | For this activity we prepared a banner displaying Millet Lunch Box Program and the date on which the activity is to be held. We prepared notice and circulated it in the classrooms and through students groups through WhatsApp. We informed the staff and students about Millet lunch and asked them to bring Millet items in their tiffin. We also circulated the information                                                                                  |

27. Paste **8 photos** captured during conducting the activities **without**GPS location.

28. Also Paste 4 photos with GPS Location

29. Paste Newspaper clippings if Any.

We have covered the news about this activity in a local newspaper. The newspaper clippings are pasted here: