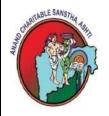

महोदय.

वरील विषयी विनंती की, डॉ. बाबासाहेब आंबेडकर मराठवाडा विद्यापीठ, छत्रपती संभाजीनगर आणि आनंदराव धोंडे ऊर्फ बाबाजी महाविद्यालय कडा यांचे संयुक्त विद्यमाने "नविन शैक्षणिक धोरण -2020" या विषयावर दि.08/02/2024 रोजी एक दिवसीय कार्यशाळेचे आयोजन केलेले आहे. या कार्यशाळेस मार्गदर्शक म्हणून मा. प्रो. डॉ. व्ही.एल. धारुरकर आणि मा. प्रो. डॉ. आनंद वाघ हे उपस्थित राहणार आहेत.