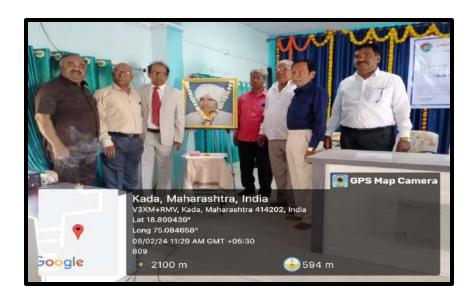

Introductory Comments on need of Programe given by **Prof. Dr. S. N. Waghule**. Vice-Principal & Director, NEP Cell

Idol Worshiping of Late Babaji with Chairperson and Hon. Guests

Felicitation of Hon. Chief Guest Prof. Dr. V.L.Dharurkar