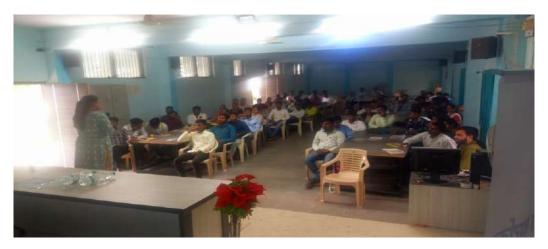

NEP CELL & IQAC, Organized Workshop on "New National Education Policy-

2020" in Collaboration with Board of Extramural Studies, Dr.Babasaheb Ambedkar

Marathwada University, Chh.Sambhajinagar. It was mainly useful for Teachers, Students,

Parents and Entrepreneurs of community.

Inaugural Function was started with the introductory comments asserted by **Prof. Dr.** 

S.N.Waghule (Director, NEP CELL) on need of drastic changes in education system and such

college for NEP 2020 awareness in detail.

Total participants in workshop were 170 out of them 110 Students, 05 Entrepreneurs

& 55 teachers. Introduction of guests was given by Dr. S.D.Gaikwad (Head, Department of